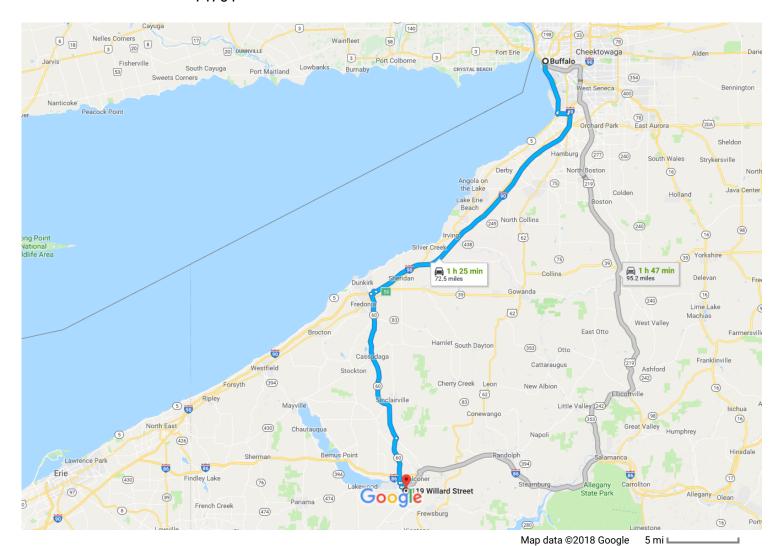

## Take Delaware Ave to Church St

| 1        | 1.  | Head south toward Perkins Dr                                     | —————————————————————————————————————— |
|----------|-----|------------------------------------------------------------------|----------------------------------------|
| <b>Q</b> | 2.  | Exit the traffic circle onto Delaware Ave                        | 253 ft                                 |
|          |     |                                                                  | 0.2 mi                                 |
| Follo    | w N | Y-5 W and I-90 W to NY-60 S in Dunkirk. Take exit 59 from I-90 W | 47 min (44.8 mi)                       |
| <b>L</b> | 3.  | Turn right onto Church St                                        | 47 (1111)                              |
|          |     |                                                                  | 233 ft                                 |

| 4          | 4.  | Sharp left onto NY-5 W/Buffalo Skyway                                                                             |                                        |
|------------|-----|-------------------------------------------------------------------------------------------------------------------|----------------------------------------|
|            |     | <ul><li>○ Continue to follow NY-5 W</li><li>▲ Parts of this road may be closed at certain times or days</li></ul> |                                        |
| r          | 5.  | Take the exit toward NY-179 E                                                                                     | 6.7 m                                  |
| <b>Q</b>   | 6.  | At the traffic circle, take the 3rd exit onto NY-179 E/Mile Strip Expy                                            | ———— 0.2 m                             |
| *          | 7.  | Turn left onto the interstate 90/New York Thruway ramp  ⚠ Partial toll road                                       | 1.6 m                                  |
| 7          | 8.  | Keep right at the fork, follow signs for I-90 W/Erie and merge onto I-90 W  ▲ Toll road                           | —————————————————————————————————————— |
| ř          | 9.  | Take exit 59 for NY-60 toward Dunkirk/Fredonia  A Toll road                                                       | 35.0 m                                 |
|            |     |                                                                                                                   | 1.0 m                                  |
| ollo       | w N | Y-60 S to Barrows St in Jamestown                                                                                 | 39 min (27.5 mi                        |
| 4          | 10. | Turn left onto NY-60 S  (i) Pass by McDonald's (on the right in 0.6 mi)                                           |                                        |
| Ļ          | 11. | Turn right to stay on NY-60 S  (i) Pass by Tim Hortons (on the right in 5.5 mi)                                   | 19.8 m                                 |
| 4          | 12. | Turn left onto Buffalo St                                                                                         | 6.0 m                                  |
| <b>L</b> → | 13. | Turn right onto Lakeview Ave                                                                                      | 0.2 m                                  |
| 4          | 14. | Turn left onto Falconer St                                                                                        | 0.5 m                                  |
| ₽          | 15. | Turn right onto Winsor St                                                                                         | 0.2 m                                  |
| 4          | 16. | Turn left onto Willard St                                                                                         | 0.5 m                                  |
| Ļ          | 17. | Turn right onto Barrows St  i Destination will be on the left                                                     | 0.2 m                                  |
|            |     |                                                                                                                   | 328 ft                                 |

## 119 Willard St

Jamestown, NY 14701