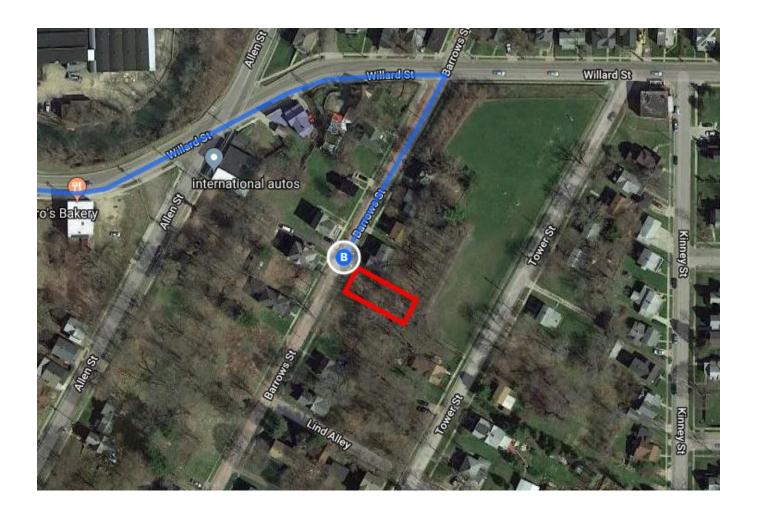

| 4          | 4.  | Sharp left onto NY-5 W/Buffalo Skyway                                                                             |                                        |
|------------|-----|-------------------------------------------------------------------------------------------------------------------|----------------------------------------|
|            |     | <ul><li>○ Continue to follow NY-5 W</li><li>▲ Parts of this road may be closed at certain times or days</li></ul> |                                        |
| r          | 5.  | Take the exit toward NY-179 E                                                                                     | 6.7 m                                  |
| <b>Q</b>   | 6.  | At the traffic circle, take the 3rd exit onto NY-179 E/Mile Strip Expy                                            | ———— 0.2 m                             |
| *          | 7.  | Turn left onto the interstate 90/New York Thruway ramp  ⚠ Partial toll road                                       | 1.6 m                                  |
| 7          | 8.  | Keep right at the fork, follow signs for I-90 W/Erie and merge onto I-90 W  ▲ Toll road                           | —————————————————————————————————————— |
| ř          | 9.  | Take exit 59 for NY-60 toward Dunkirk/Fredonia  A Toll road                                                       | 35.0 m                                 |
|            |     |                                                                                                                   | 1.0 m                                  |
| ollo       | w N | Y-60 S to Barrows St in Jamestown                                                                                 | 39 min (27.5 mi                        |
| 4          | 10. | Turn left onto NY-60 S  (i) Pass by McDonald's (on the right in 0.6 mi)                                           |                                        |
| Ļ          | 11. | Turn right to stay on NY-60 S  (i) Pass by Tim Hortons (on the right in 5.5 mi)                                   | 19.8 m                                 |
| 4          | 12. | Turn left onto Buffalo St                                                                                         | 6.0 m                                  |
| <b>L</b> → | 13. | Turn right onto Lakeview Ave                                                                                      | 0.2 m                                  |
| 4          | 14. | Turn left onto Falconer St                                                                                        | 0.5 m                                  |
| ₽          | 15. | Turn right onto Winsor St                                                                                         | 0.2 m                                  |
| 4          | 16. | Turn left onto Willard St                                                                                         | 0.5 m                                  |
| Ļ          | 17. | Turn right onto Barrows St  i Destination will be on the left                                                     | 0.2 m                                  |
|            |     |                                                                                                                   | 328 ft                                 |

## 119 Willard St

Jamestown, NY 14701