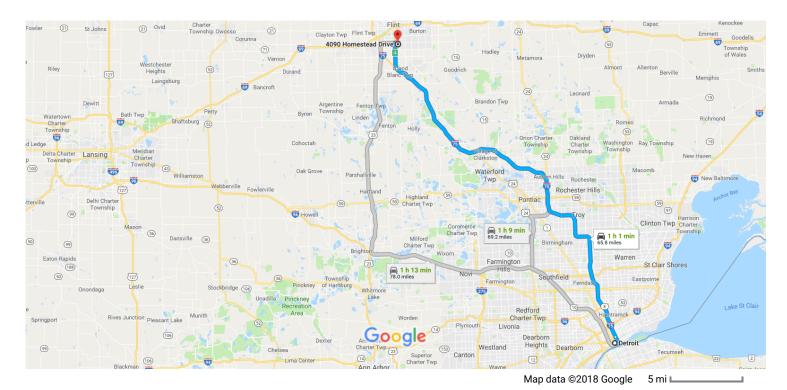

## Detroit

Michigan

## Continue to I-375 N

|          |                                 |                                                                                                                                                                                                            | 3 min (0.4 m       |
|----------|---------------------------------|------------------------------------------------------------------------------------------------------------------------------------------------------------------------------------------------------------|--------------------|
| 1        | 1.                              | Head east on Cadillac Square toward Bates St                                                                                                                                                               |                    |
| <b>→</b> | 2.                              | Use the right 2 lanes to turn right onto Randolph Street                                                                                                                                                   | ——— 0.1 r          |
| ካ        | 3.                              | Turn left onto Interstate 375 Business (Spur)/E Jefferson Ave                                                                                                                                              | ——— 0.1 r          |
|          |                                 |                                                                                                                                                                                                            | 12.0               |
| ollo     | w I-                            | 75 N to E Bristol Rd in Burton. Take exit 4 from I-475 N                                                                                                                                                   |                    |
|          |                                 | _                                                                                                                                                                                                          |                    |
| ካ        | 4.                              | Keep left to continue on I-375 N, follow signs for Interstate 75/Interstate 375/Flint                                                                                                                      |                    |
| h<br>t   |                                 |                                                                                                                                                                                                            | 1.2                |
| ካ<br>ተ   | 4.                              | Keep left to continue on I-375 N, follow signs for Interstate 75/Interstate 375/Flint                                                                                                                      | 1.2                |
| ካ ተ      | <ul><li>4.</li><li>5.</li></ul> | Keep left to continue on I-375 N, follow signs for Interstate 75/Interstate 375/Flint  Continue onto I-75 N  Keep right at the fork to continue on I-475 N, follow signs for Interstate 475/Downtown/Flint | 56 min (64.6 n<br> |