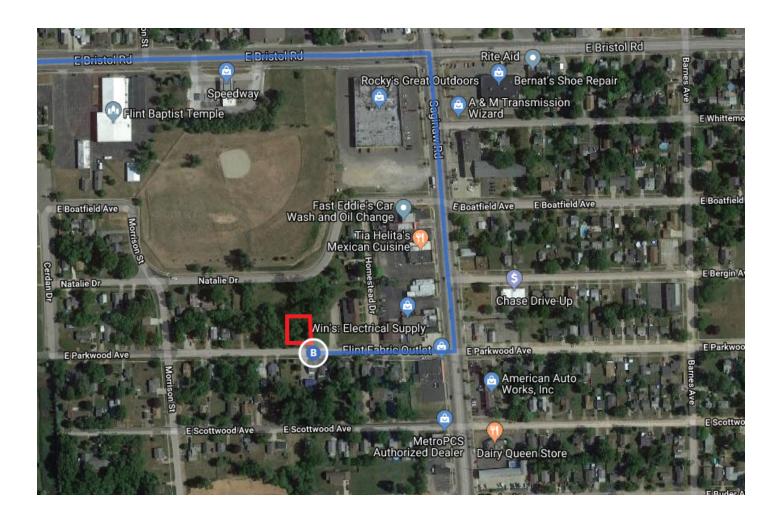

## Continue on E Bristol Rd. Drive to E Parkwood Ave

| Γ* | 8.  | Turn right onto E Bristol Rd                                       | 2 min (0.7 mi) |
|----|-----|--------------------------------------------------------------------|----------------|
| Ļ  | 9.  | Turn right onto Saginaw St                                         | 0.4 mi         |
| Ļ  | 10. | Turn right onto E Parkwood Ave  1 Destination will be on the right | 0.2 mi         |
|    |     |                                                                    | 490 ft         |