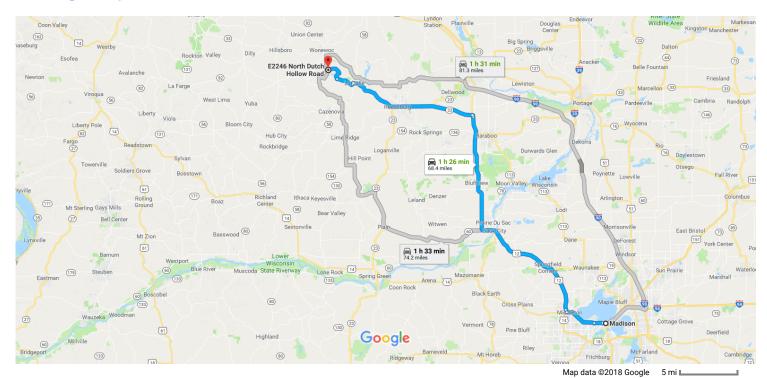

## Madison

Wisconsin

## Get on US-12 W in Middleton from University Ave

|          |                        |                                                                                                                                                                                                                                                                                                                                                | 14 min (6.8 mi)                    |
|----------|------------------------|------------------------------------------------------------------------------------------------------------------------------------------------------------------------------------------------------------------------------------------------------------------------------------------------------------------------------------------------|------------------------------------|
| 1        | 1.                     | Head west on University Ave toward N Brooks St                                                                                                                                                                                                                                                                                                 |                                    |
| ₽        | 2.                     | Keep right to continue on Campus Dr                                                                                                                                                                                                                                                                                                            | 0.5 m                              |
| ľ        | ۷.                     | Reep right to continue on Campus Di                                                                                                                                                                                                                                                                                                            | 1.2 m                              |
| t        | 3.                     | Continue onto University Ave                                                                                                                                                                                                                                                                                                                   | 1.211                              |
| •        |                        | 1 Pass by Valvoline Instant Oil Change (on the right in 2.4 mi)                                                                                                                                                                                                                                                                                |                                    |
|          |                        |                                                                                                                                                                                                                                                                                                                                                | 4.7 m                              |
| <b>*</b> | 4.                     | Turn right to merge onto US-12 W                                                                                                                                                                                                                                                                                                               |                                    |
|          |                        |                                                                                                                                                                                                                                                                                                                                                | 0.4 m                              |
|          |                        |                                                                                                                                                                                                                                                                                                                                                |                                    |
| ollo     | w U                    | S-12 W to State Hwy 33 Trunk W/WI-33 W in Delton. Exit from US-12 W                                                                                                                                                                                                                                                                            |                                    |
|          | 5.                     | Merge onto US-12 W                                                                                                                                                                                                                                                                                                                             | 39 min (36.3 mi                    |
| Ŧ        |                        | WEIGE OILU US-12 W                                                                                                                                                                                                                                                                                                                             |                                    |
| λ        | J.                     | ·                                                                                                                                                                                                                                                                                                                                              | 26.1 m                             |
|          |                        |                                                                                                                                                                                                                                                                                                                                                | 36.1 mi                            |
| X<br>12  | 6.                     | Take the exit toward State Hwy 33 Trunk W/WI-33 W                                                                                                                                                                                                                                                                                              | 36.1 m                             |
|          |                        |                                                                                                                                                                                                                                                                                                                                                |                                    |
| ۳        | 6.                     |                                                                                                                                                                                                                                                                                                                                                |                                    |
| ont      | 6.<br>nue              | Take the exit toward State Hwy 33 Trunk W/WI-33 W on State Hwy 33 Trunk W/WI-33 W. Drive to Ski Pole Ln in Woodland                                                                                                                                                                                                                            | 0.2 m                              |
| ۳        | 6.<br>nue              | Take the exit toward State Hwy 33 Trunk W/WI-33 W                                                                                                                                                                                                                                                                                              | 0.2 m<br>— 37 min (25.3 mi)        |
| ont      | 6.<br><b>nue</b><br>7. | Take the exit toward State Hwy 33 Trunk W/WI-33 W on State Hwy 33 Trunk W/WI-33 W. Drive to Ski Pole Ln in Woodland At the traffic circle, take the 3rd exit onto State Hwy 33 Trunk W/WI-33 W                                                                                                                                                 | 0.2 m<br>37 min (25.3 mi           |
| Cont     | 6.<br>nue              | Take the exit toward State Hwy 33 Trunk W/WI-33 W  on State Hwy 33 Trunk W/WI-33 W. Drive to Ski Pole Ln in Woodland  At the traffic circle, take the 3rd exit onto State Hwy 33 Trunk W/WI-33 W  At the traffic circle, take the 1st exit and stay on State Hwy 33 Trunk W/WI-33 W                                                            | 0.2 m<br>— 37 min (25.3 mi)        |
| ont      | 6.<br><b>nue</b><br>7. | Take the exit toward State Hwy 33 Trunk W/WI-33 W  on State Hwy 33 Trunk W/WI-33 W. Drive to Ski Pole Ln in Woodland  At the traffic circle, take the 3rd exit onto State Hwy 33 Trunk W/WI-33 W  At the traffic circle, take the 1st exit and stay on State Hwy 33 Trunk W/WI-33 W  Parts of this road may be closed at certain times or days | 0.2 m<br>— 37 min (25.3 mi)        |
| ont      | 6.<br><b>nue</b><br>7. | Take the exit toward State Hwy 33 Trunk W/WI-33 W  on State Hwy 33 Trunk W/WI-33 W. Drive to Ski Pole Ln in Woodland  At the traffic circle, take the 3rd exit onto State Hwy 33 Trunk W/WI-33 W  At the traffic circle, take the 1st exit and stay on State Hwy 33 Trunk W/WI-33 W                                                            | 0.2 m<br>37 min (25.3 mi)<br>0.1 m |
| ont      | 6.<br><b>nue</b><br>7. | Take the exit toward State Hwy 33 Trunk W/WI-33 W  on State Hwy 33 Trunk W/WI-33 W. Drive to Ski Pole Ln in Woodland  At the traffic circle, take the 3rd exit onto State Hwy 33 Trunk W/WI-33 W  At the traffic circle, take the 1st exit and stay on State Hwy 33 Trunk W/WI-33 W  Parts of this road may be closed at certain times or days |                                    |

| 4  | 10. | Turn left onto Center St                                                   | 0.0      |
|----|-----|----------------------------------------------------------------------------|----------|
| Γ* | 11. | Turn right onto Mini Creek Rd/S River St  Continue to follow Mini Creek Rd | —— 0.2 m |
| Ļ  | 12. | Turn right onto E Dutch Hollow Rd                                          | —— 2.6 m |
| 4  | 13. | Turn left onto Ski Pole Ln  1 Destination will be on the left              | 3.2 m    |
|    |     |                                                                            | 0.1      |