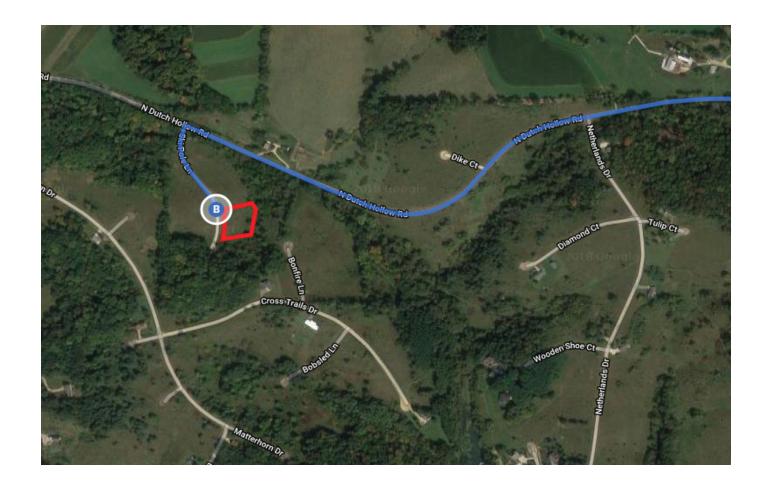

| 4  | 10. | Turn left onto Center St                                                   | 0.0      |
|----|-----|----------------------------------------------------------------------------|----------|
| Γ* | 11. | Turn right onto Mini Creek Rd/S River St  Continue to follow Mini Creek Rd | —— 0.2 m |
| Ļ  | 12. | Turn right onto E Dutch Hollow Rd                                          | —— 2.6 m |
| 4  | 13. | Turn left onto Ski Pole Ln  1 Destination will be on the left              | 3.2 m    |
|    |     |                                                                            | 0.1      |