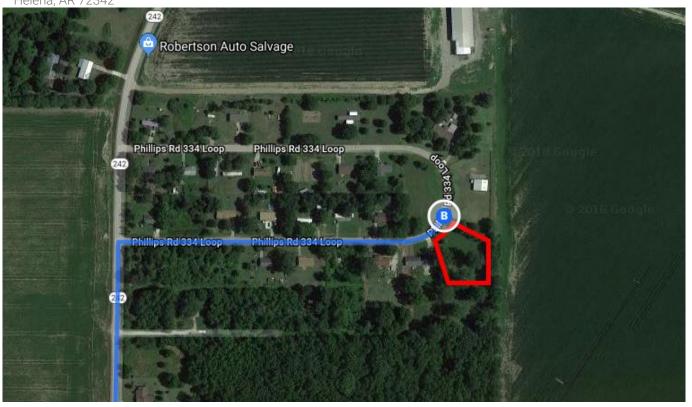

| 0.2 mi              |
| <b>L</b> | 9.  | Turn right onto AR-44                                       |                     |
|          |     |                                                             | 3.1 mi              |
| <b>L</b> | 10. | Turn right onto AR-242 W                                    |                     |
|          |     |                                                             | 0.6 mi              |
| <b>F</b> | 11. | Turn right onto Phillips Rd 334 Loop                        |                     |
| •        |     | TUTT TUTT OTTO I TITIDO IN SOM LOOD                         |                     |
|          | 11. | 1 Destination will be on the right                          |                     |

0.2 mi

## 271 Phillips 334 Loop

Helena, AR 72342