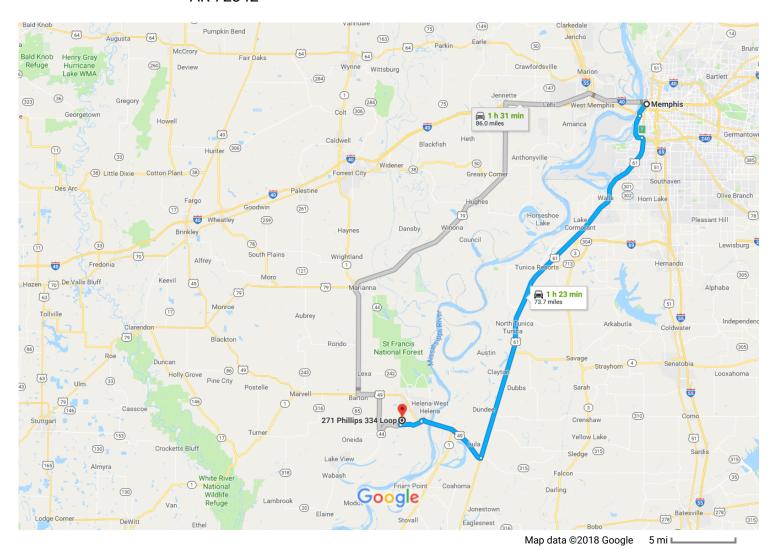

# Memphis, TN to 271 Phillips 334 Loop, Helena, AR 72342

Drive 73.7 miles, 1 h 23 min

#### Take Riverside Dr to I-55

|   |    |                                         | 6 min (2.2 mi) |
|---|----|-----------------------------------------|----------------|
| 1 | 1. | Head west on Poplar Ave toward N 2nd St |                |
|   |    |                                         | 194 ft         |
| 4 | 2. | Turn left onto N 2nd St                 |                |
|   |    |                                         | 0.2 mi         |
| Ļ | 3. | Turn right onto Jefferson Ave           |                |
|   |    |                                         | 0.2 mi         |
| 4 | 4. | Turn left onto Riverside Dr             |                |
|   |    |                                         | 1.8 mi         |

#### Take US-61 S to AR-20 W/Westover Rd in Helena-West Helena

| 1        | 5.  | Continue onto I-55 (signs for 55 S/Jackson Miss/Crump Blvd) |                     |
|----------|-----|-------------------------------------------------------------|---------------------|
| r        | 6.  | Take exit 7 to merge onto US-61 S/S 3rd St toward Vicksburg | 3.9 mi              |
|          |     | 1 Continue to follow US-61 S                                |                     |
|          |     | 1 Pass by Wendy's (on the left in 3.0 mi)                   |                     |
|          |     | 1 Entering Mississippi                                      |                     |
|          |     |                                                             | 52.9 mi             |
| <b>L</b> | 7.  | Turn right onto US 49 N                                     |                     |
| -        |     | 1 Entering Arkansas                                         |                     |
|          |     |                                                             | 10.5 mi             |
|          |     |                                                             | 10.01111            |
| Take     | ΔR- | 44 to Phillips Rd 334 Loop in Hornor Township               |                     |
| Take     | AIX | 44 to 1 milips Na 354 256p in Hornor Township               | 6 min (4.2 mi)      |
| 4        | 8.  | Turn left onto AR-20 W/Westover Rd                          | 0 111111 (4.2 1111) |
| 1        | 0.  | Tulli left onto AN-20 W/ Westovel Nu                        |                     |
|          |     | - · · · · · · · · · · · · · · · · · · ·                     | 0.2 mi              |
| <b>L</b> | 9.  | Turn right onto AR-44                                       |                     |
|          |     |                                                             | 3.1 mi              |
| <b>L</b> | 10. | Turn right onto AR-242 W                                    |                     |
|          |     |                                                             | 0.6 mi              |
| <b>F</b> | 11. | Turn right onto Phillips Rd 334 Loop                        |                     |
| •        |     | TUTT TUTT OTTO I TITIDO IN SOM LOOD                         |                     |
|          | 11. | 1 Destination will be on the right                          |                     |