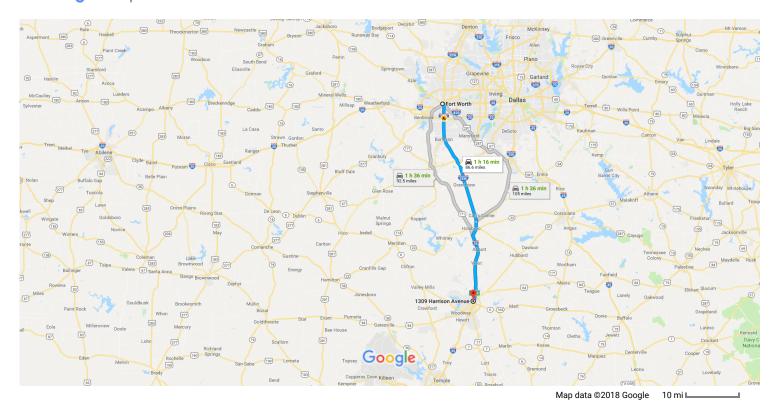

## Google Maps Fort Worth, TX to 1313 Harrison Ave, Waco, TX 76704

## Continue to TX-280 Spur

| 1.   | Head southeast on Commerce St toward E 4th St                                                  |                      |
|------|------------------------------------------------------------------------------------------------|----------------------|
| 2.   | Turn left at the 2nd cross street onto E 5th St                                                | 0.                   |
|      |                                                                                                | 0.                   |
| w I- | 35W S and I-35 S to N Interstate 35 Frontage Rd in McLennan County. Take exit 338A from I-35 S |                      |
| 3.   | Use the right lane to merge onto TX-280 Spur                                                   | ——— 1 h 12 min (85.2 |
|      |                                                                                                |                      |
| 4.   | Use the right 2 lanes to merge onto I-35W S toward US-377 S                                    |                      |
| 5.   | Continue onto I-35 S                                                                           | 51.                  |
|      |                                                                                                | 32.                  |
| 6.   | Take exit 338A toward US-84/TX-31/Waco Dr/Bellmead Dr                                          |                      |
|      |                                                                                                | 0.                   |
| EW   | /aco Dr and Hillsboro Dr to Harrison Ave                                                       |                      |
| 7.   | Merge onto N Interstate 35 Frontage Rd                                                         | 3 min (1.0           |
| 7.   |                                                                                                | 46                   |
| 8.   | Slight right onto E Waco Dr                                                                    |                      |
|      |                                                                                                | 0.                   |
|      |                                                                                                |                      |
|      |                                                                                                |                      |

| <ul> <li>9. Turn left onto U.S. 77 Srv Rd</li> </ul> |  |
|------------------------------------------------------|--|
|------------------------------------------------------|--|

- 7 10. Slight right onto Hillsboro Dr
- Turn right onto Harrison AveDestination will be on the left

## 1313 Harrison Ave

Waco, TX 76704

These directions are for planning purposes only. You may find that construction projects, traffic, weather, or other events may cause conditions to differ from the map results, and you should plan your route accordingly. You must obey all signs or notices regarding your route.