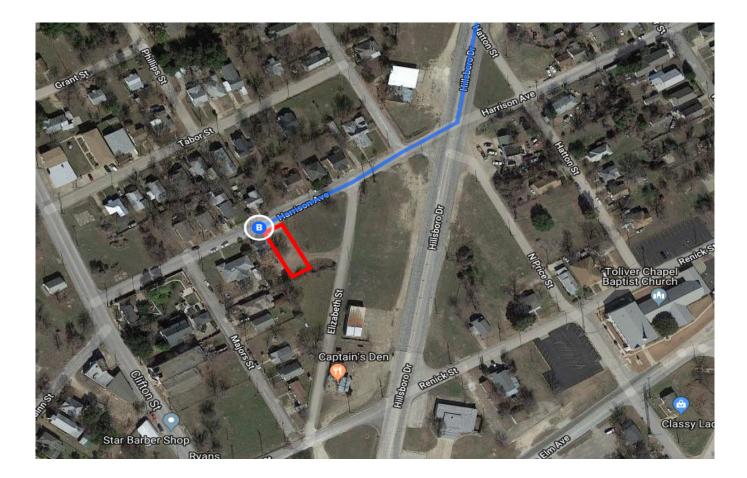

| <ul> <li>9. Turn left onto U.S. 77 Srv Rd</li> </ul> |  |
|------------------------------------------------------|--|
|------------------------------------------------------|--|

- 7 10. Slight right onto Hillsboro Dr
- Turn right onto Harrison AveDestination will be on the left

## 1313 Harrison Ave

Waco, TX 76704

These directions are for planning purposes only. You may find that construction projects, traffic, weather, or other events may cause conditions to differ from the map results, and you should plan your route accordingly. You must obey all signs or notices regarding your route.

0.4 mi

469 ft