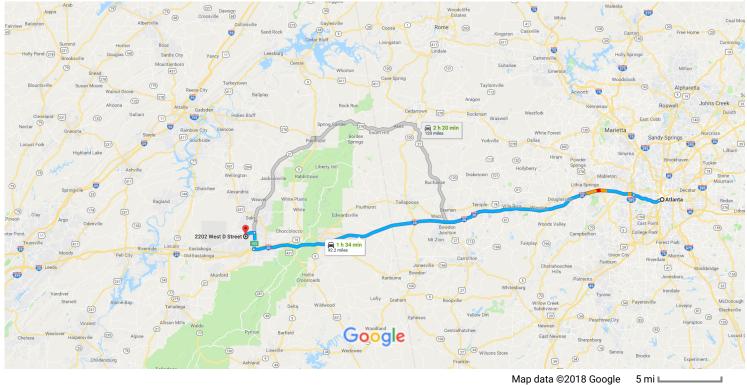

## Google Maps

Map data ©2018 Google

## Atlanta

Georgia

## Get on I-20 W from Washington St SW and Memorial Dr SW

| 1  | 1. | Head north on Capitol Ave SW toward M.L.K. Jr Dr SE | —— 4 min (0.9 mi) |
|----|----|-----------------------------------------------------|-------------------|
| 4  | 2. | Use the left lane to turn left onto M.L.K. Jr Dr SE | 207 ft            |
| 4  | 3. | Turn left onto Washington St SW                     | 436 ft            |
| L+ | 4. | Turn right onto Memorial Dr SW                      | 0.2 mi            |
| 41 | 5. | Turn left onto Pryor St SW                          | 0.2 mi            |
| *  |    | Turn right to merge onto I-20 W                     | 282 ft            |
| 'n | 0. |                                                     | 0.2 mi            |

## 1 h 15 min (85.7 mi) 8 7. Merge onto I-20 W

| 4     | 8.   | Keep left to stay on I-20 W<br>i Entering Alabama    |                                        |  |
|-------|------|------------------------------------------------------|----------------------------------------|--|
| ۲     | 9.   | Take exit 185 toward Oxford/Anniston                 | 79.9 mi                                |  |
|       |      |                                                      | 0.2 mi                                 |  |
| Follo | w AL | -21 N and AL-202 W to Smith St in West End-Cobb Town | 11 min (E 6 mi)                        |  |
| *     | 10.  | Merge onto AL-21 N/S Quintard Ave                    | —————————————————————————————————————— |  |
|       |      | Ontinue to follow AL-21 N                            |                                        |  |
|       |      | Pass by Hardee's (on the right in 0.6 mi)            |                                        |  |
| 4     | 11.  | Turn left onto AL-202 W/E 8th St                     | 3.4 mi                                 |  |
|       |      | 1 Continue to follow AL-202 W                        |                                        |  |
|       |      | •                                                    | 1.9 mi                                 |  |
| 1     | 12.  | Turn left onto Old Birmingham Hwy                    |                                        |  |
|       |      |                                                      | 148 ft                                 |  |
| 1     | 13.  | Continue straight onto Smith St                      |                                        |  |
|       |      | Destination will be on the right                     |                                        |  |
|       |      | -                                                    | 0.3 mi                                 |  |