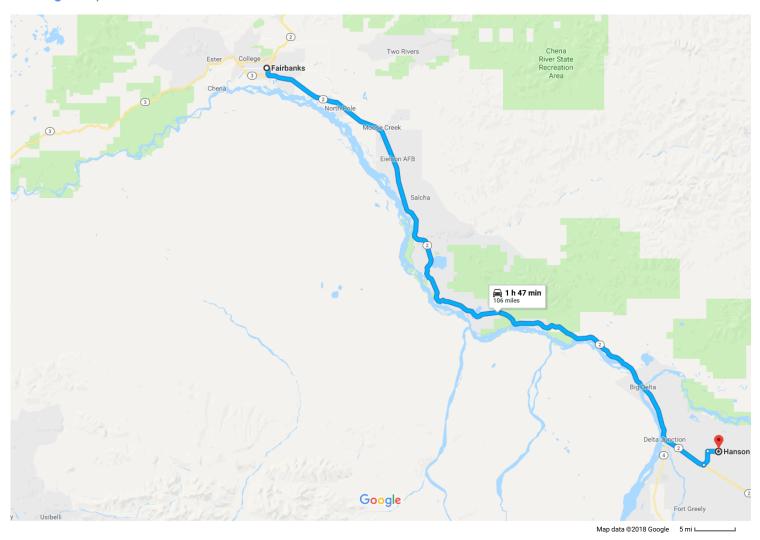

## Fairbanks

Alaska

| t        | 1. | Head east on 12th Ave toward Lacey St              |          |
|----------|----|----------------------------------------------------|----------|
| L>       | 2. | Turn right at the 2nd cross street onto Noble St   | — 397 ft |
| 4        | 3. | Turn left at the 2nd cross street onto Airport Way | – 0.2 mi |
| <b>L</b> | 4. | Turn right onto AK-2 E                             | – 0.1 mi |
| 4        | 5. | Turn left onto Clearwater Rd                       | - 102 mi |
| <b>L</b> | 6. | Turn right onto Hanson Rd                          | – 2.3 mi |
|          |    |                                                    | – 1.7 mi |

## Hanson Rd

Delta Junction, AK 99737

These directions are for planning purposes only. You may find that construction projects, traffic, weather, or other events may cause conditions to differ from the map results, and you should plan your route accordingly. You must obey all signs or notices regarding your route.