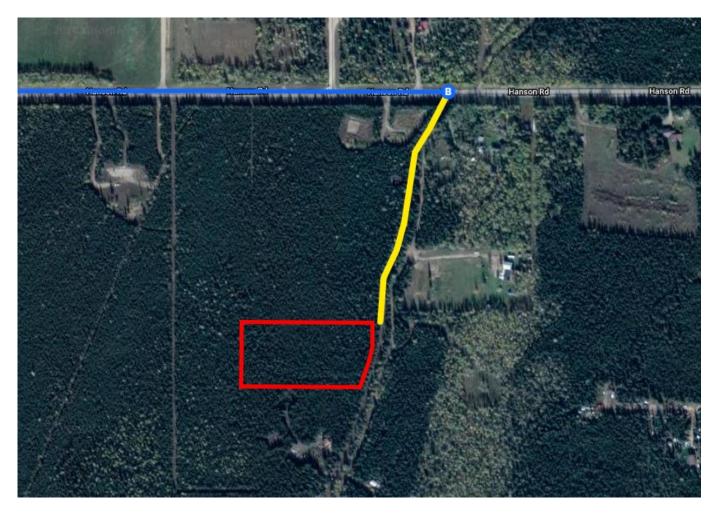

Continued Directions At the end of the Google earth directions turn right and continue down the dirt road for x of a mile. NE corner of property on right.