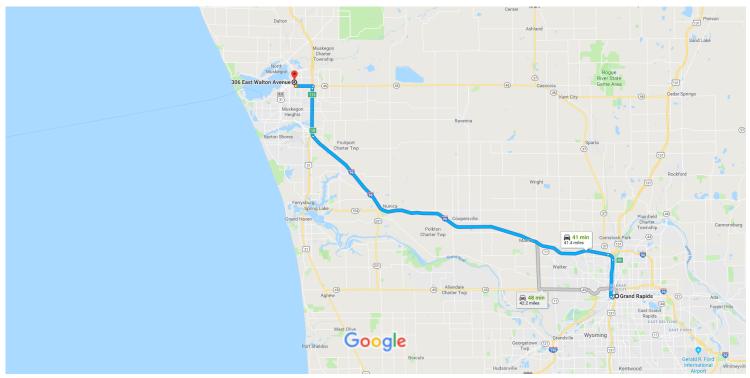

## **Grand Rapids**

Michigan

## Get on US-131 N

|         |                                 |                                                                                                 | — 3 min (0.6 mi)                                           |
|---------|---------------------------------|-------------------------------------------------------------------------------------------------|------------------------------------------------------------|
| 1       | 1.                              | Head west on Fulton St W toward Commerce Ave SW                                                 |                                                            |
| 4       | 2.                              | Turn left onto Market Ave SW                                                                    | 0.3 mi                                                     |
| *       | 3.                              | Turn right to merge onto US-131 N                                                               | ———— 0.2 mi                                                |
|         |                                 |                                                                                                 | 0.2 mi                                                     |
| Take    | I-96                            | W to M-46 W/E Apple Ave in Muskegon charter Township. Take exit 114 from US-31 N                |                                                            |
|         |                                 |                                                                                                 |                                                            |
|         |                                 |                                                                                                 | — 33 min (38.7 mi)                                         |
| *       | 4.                              | Merge onto US-131 N                                                                             | — 33 min (38.7 mi)                                         |
| *       |                                 |                                                                                                 | — 33 min (38.7 mi)<br>———————————————————————————————————— |
| *       |                                 | Merge onto US-131 N  Use the left 2 lanes to take exit 89 for I-96/M-37 toward Muskegon/Lansing | 3.3 mi                                                     |
| * "\" " | 5.                              |                                                                                                 | 3.3 mi                                                     |
| ٦       | <ul><li>5.</li><li>6.</li></ul> | Use the left 2 lanes to take exit 89 for I-96/M-37 toward Muskegon/Lansing                      | 3.3 mi                                                     |

| Continue on M-46 W/E Apple Ave. Drive to E Walton Ave in Muskegon |     |                                                                                                   |                |
|-------------------------------------------------------------------|-----|---------------------------------------------------------------------------------------------------|----------------|
| 4                                                                 | 9.  | Use the left 2 lanes to turn left onto M-46 W/E Apple Ave  i Pass by KFC (on the right in 0.3 mi) | 6 min (2.0 mi) |
| Ļ                                                                 | 10. | Turn right onto Wood St                                                                           | 1.5 mi         |
| 4                                                                 | 11. | Turn left onto Myrtle Ave                                                                         | 0.3 mi         |
| Ļ                                                                 | 12. | Turn right onto Emerald St                                                                        | 436 ft         |
| 4                                                                 | 13. | Turn left onto E Walton Ave  i Destination will be on the right                                   | 384 ft         |
|                                                                   |     |                                                                                                   | 43 ft          |

## 806 E Walton Ave

Muskegon, MI 49442

These directions are for planning purposes only. You may find that construction projects, traffic, weather, or other events may cause conditions to differ from the map results, and you should plan your route accordingly. You must obey all signs or notices regarding your route.