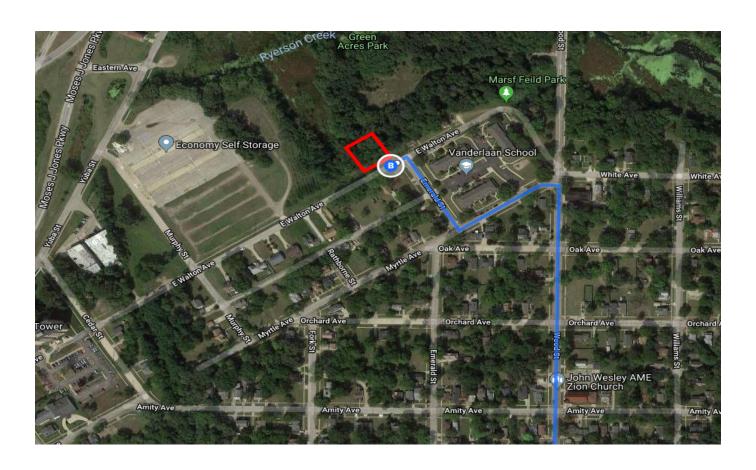

| Continue on M-46 W/E Apple Ave. Drive to E Walton Ave in Muskegon |     |                                                                                                   |                |
|-------------------------------------------------------------------|-----|---------------------------------------------------------------------------------------------------|----------------|
| 4                                                                 | 9.  | Use the left 2 lanes to turn left onto M-46 W/E Apple Ave  i Pass by KFC (on the right in 0.3 mi) | 6 min (2.0 mi) |
| Ļ                                                                 | 10. | Turn right onto Wood St                                                                           | 1.5 mi         |
| 4                                                                 | 11. | Turn left onto Myrtle Ave                                                                         | 0.3 mi         |
| Ļ                                                                 | 12. | Turn right onto Emerald St                                                                        | 436 ft         |
| 4                                                                 | 13. | Turn left onto E Walton Ave  i Destination will be on the right                                   | 384 ft         |
|                                                                   |     |                                                                                                   | 43 ft          |

## 806 E Walton Ave

Muskegon, MI 49442

These directions are for planning purposes only. You may find that construction projects, traffic, weather, or other events may cause conditions to differ from the map results, and you should plan your route accordingly. You must obey all signs or notices regarding your route.