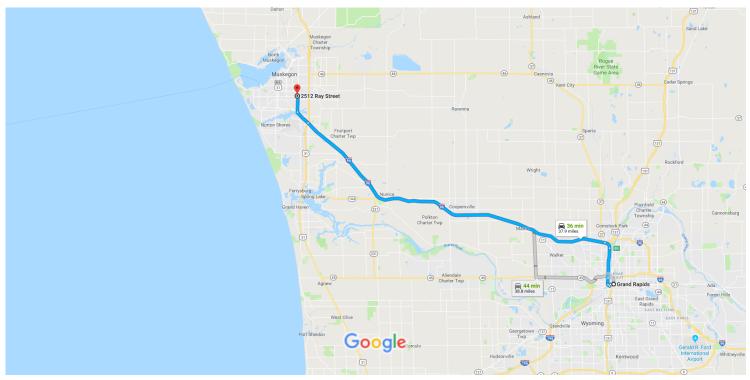

# Grand Rapids, MI to 2520 Ray St, Muskegon Heights, Drive 37.9 miles, 36 min MI 49444

Map data ©2018 Google 2 mi **■** 

## **Grand Rapids**

Michigan

#### Get on US-131 N

| <b>†</b> | 1.   | Head west on Fulton St W toward Commerce Ave SW                            | 3 min (0.6 mi               |
|----------|------|----------------------------------------------------------------------------|-----------------------------|
| <b>5</b> | 2.   | Turn left onto Market Ave SW                                               | 0.3 m                       |
| <b>*</b> | 3.   | Turn right to merge onto US-131 N                                          | 0.2 n                       |
| ake      | I-96 | W to Seaway Dr in Muskegon County                                          | — 0.2 n<br>— 29 min (34.4 m |
| *        | 4.   | Merge onto US-131 N                                                        |                             |
| ٧        | 5.   | Use the left 2 lanes to take exit 89 for I-96/M-37 toward Muskegon/Lansing | 3.3 n                       |
| <b>-</b> | 6.   | Keep right and merge onto I-96 W                                           | ———— 0.7 n                  |
|          |      |                                                                            |                             |

### Follow Seaway Dr and S Getty St to Ray St in Muskegon Heights

5 min (2.9 mi)

| 1        | 7.  | Continue onto Seaway Dr                                    | 1 4                  |
|----------|-----|------------------------------------------------------------|----------------------|
| <b>L</b> | 8.  | Turn right onto S Getty St                                 | - 1.4 mi             |
| 4        | 9.  | Turn left onto E Sherman Blvd                              | - 1.4 mi<br>- 338 ft |
| ₽        | 10. | Turn right onto Ray St  i Destination will be on the right | - 338 II             |
|          |     |                                                            | 116 ft               |