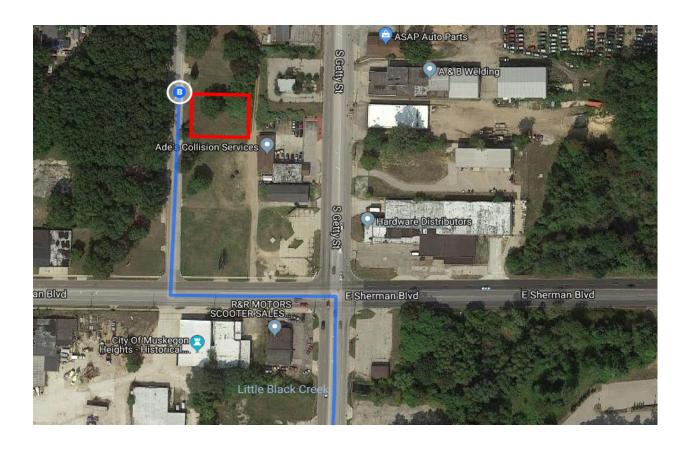

### Follow Seaway Dr and S Getty St to Ray St in Muskegon Heights

5 min (2.9 mi)

| 1        | 7.  | Continue onto Seaway Dr                                    | 1 4                  |
|----------|-----|------------------------------------------------------------|----------------------|
| <b>L</b> | 8.  | Turn right onto S Getty St                                 | - 1.4 mi             |
| 4        | 9.  | Turn left onto E Sherman Blvd                              | - 1.4 mi<br>- 338 ft |
| ₽        | 10. | Turn right onto Ray St  i Destination will be on the right | - 338 II             |
|          |     |                                                            | 116 ft               |

## 2520 Ray St

Muskegon Heights, MI 49444

These directions are for planning purposes only. You may find that construction projects, traffic, weather, or other events may cause conditions to differ from the map results, and you should plan your route accordingly. You must obey all signs or notices regarding your route.