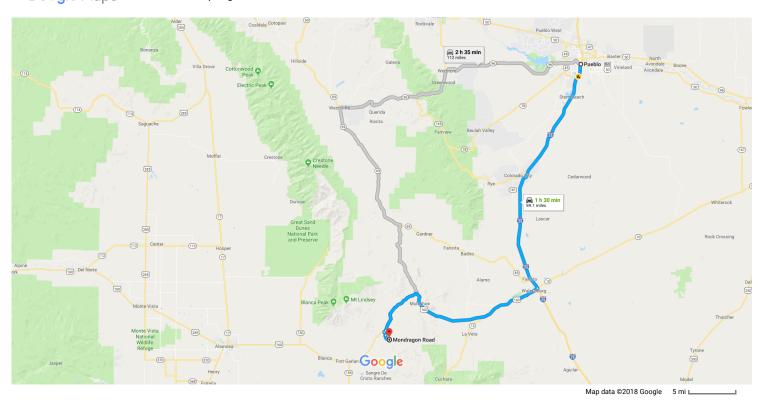

40 min (47.9 mi)

## Pueblo

Colorado

| 1     | 1.  | Head southwest on I-25 S                                                                 |                 |
|-------|-----|------------------------------------------------------------------------------------------|-----------------|
| r     | 2.  | Take exit 50 for U.S. 160 W                                                              | 47.7 mi         |
| Follo | w U | S-160 W to your destination in Costilla County                                           | 0.2 mi          |
| 4     | 3.  | Turn left onto US-160 W                                                                  | 1 min (41.2 mi) |
| 4     | 4.  | Turn left onto US-160 W/Main St                                                          | 0.9 mi          |
| Ļ     | 5.  | Turn right at the 2nd cross street onto US-160 W/W 7th St  1 Continue to follow US-160 W | 0.1 mi          |
| 4     | 6.  | Turn left                                                                                | ——— 37.1 mi     |
| Ļ     | 7.  | Turn right                                                                               | 469 ft          |
| 4     | 8.  | Turn left                                                                                | ——— 0.5 mi      |
| Γ*    | 9.  | Turn right                                                                               | ——— 0.7 mi      |
| 4     | 10  | . Turn left                                                                              | ——— 1.0 mi      |
| Ļ     | 11. | . Turn right  ① Destination will be on the right                                         | 0.6 mi          |
|       |     |                                                                                          | 0.2 mi          |