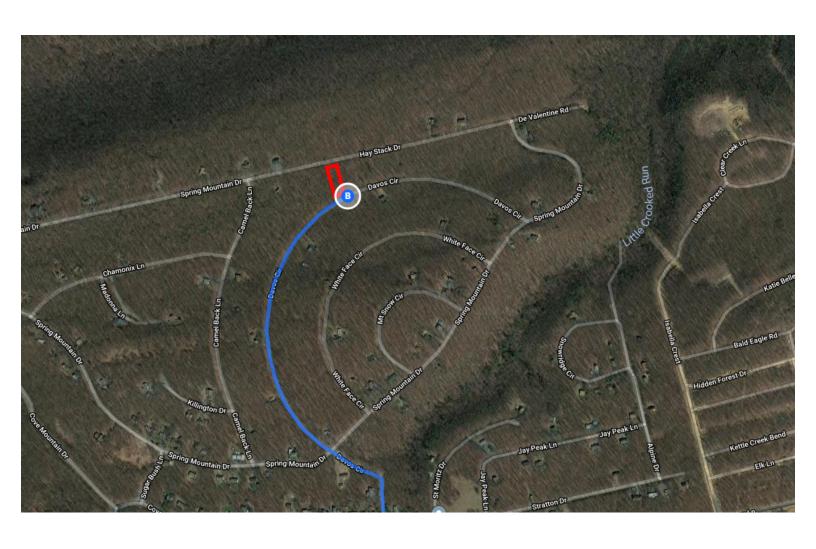

| *  | 10. | Merge onto PA-61 N/S Lehigh Ave  Continue to follow S Lehigh Ave     |                            |
|----|-----|----------------------------------------------------------------------|----------------------------|
| t  | 11. | Continue onto PA-924 N  Pass by Burger King (on the right in 3.0 mi) | ———— 1.3 mi                |
| Γ* | 12. | Turn right to stay on PA-924 N                                       | 4.6 mi                     |
| 4  | 13. | Turn left onto PA-924 N/Main Blvd  1 Continue to follow PA-924 N     | 2.1 mi                     |
| 4  | 14. | Turn left onto School House Rd                                       | 4.8 mi                     |
| 4  | 15. | Turn left onto Nuremberg Mountain Rd                                 | 0.6 mi                     |
| 5  | 16. | Slight left onto Cove Mountain Dr                                    | 0.5 mi                     |
| 7  | 17. | Slight right onto Davos Cir  Destination will be on the left         | ———— 1.3 mi<br>———— 0.7 mi |
|    |     |                                                                      | - 0.7 1111                 |