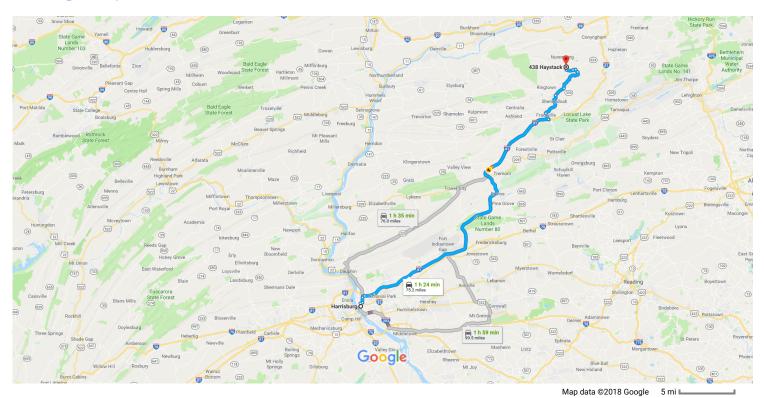

28 min (15.9 mi)

## Get on I-81 N/US-322 E in Susquehanna Township from N 7th St and US-22 W

| •          | 1     | Used south on N (4), Ossessand Polity Os                                                                  | ——————————————————————————————————————               |
|------------|-------|-----------------------------------------------------------------------------------------------------------|------------------------------------------------------|
| .1         | ١.    | Head south on N 6th St toward Reily St                                                                    | 13 f                                                 |
| 4          | 2.    | Turn left at the 1st cross street onto Reily St                                                           |                                                      |
| 4          | 3.    | Turn left onto N 7th St                                                                                   | 456 f                                                |
| <b>L</b>   | 4.    | Turn right onto Maclay St                                                                                 | 0.6 m                                                |
| 4          | 5.    | Use the left 2 lanes to turn left onto US-22 W                                                            | 0.4 m                                                |
| *          | 6.    | Use the right 2 lanes to take the US-322 E/I-81 N/I-78 ramp to Hazleton/Allentown                         | 1.0 m                                                |
|            |       |                                                                                                           |                                                      |
|            |       |                                                                                                           | 0.7 m                                                |
| ollo       | w I-8 | 31 N to PA-61 N/S Lehigh Ave in Schuylkill County. Take exit 124B from I-81 N                             |                                                      |
|            | w I-8 | B1 N to PA-61 N/S Lehigh Ave in Schuylkill County. Take exit 124B from I-81 N  Merge onto I-81 N/US-322 E | 52 min (56.7 mi                                      |
| follo<br>★ |       |                                                                                                           | 52 min (56.7 mi                                      |
| *          | 7.    | Merge onto I-81 N/US-322 E                                                                                | — 0.7 m<br>— 52 min (56.7 mi)<br>— 1.8 m<br>— 54.7 m |

| *  | 10. | Merge onto PA-61 N/S Lehigh Ave  Continue to follow S Lehigh Ave     |                            |
|----|-----|----------------------------------------------------------------------|----------------------------|
| t  | 11. | Continue onto PA-924 N  Pass by Burger King (on the right in 3.0 mi) | ———— 1.3 mi                |
| Γ* | 12. | Turn right to stay on PA-924 N                                       | 4.6 mi                     |
| 4  | 13. | Turn left onto PA-924 N/Main Blvd  1 Continue to follow PA-924 N     | 2.1 mi                     |
| 4  | 14. | Turn left onto School House Rd                                       | 4.8 mi                     |
| 4  | 15. | Turn left onto Nuremberg Mountain Rd                                 | 0.6 mi                     |
| 5  | 16. | Slight left onto Cove Mountain Dr                                    | 0.5 mi                     |
| 7  | 17. | Slight right onto Davos Cir  Destination will be on the left         | ———— 1.3 mi<br>———— 0.7 mi |
|    |     |                                                                      | - 0.7 1111                 |