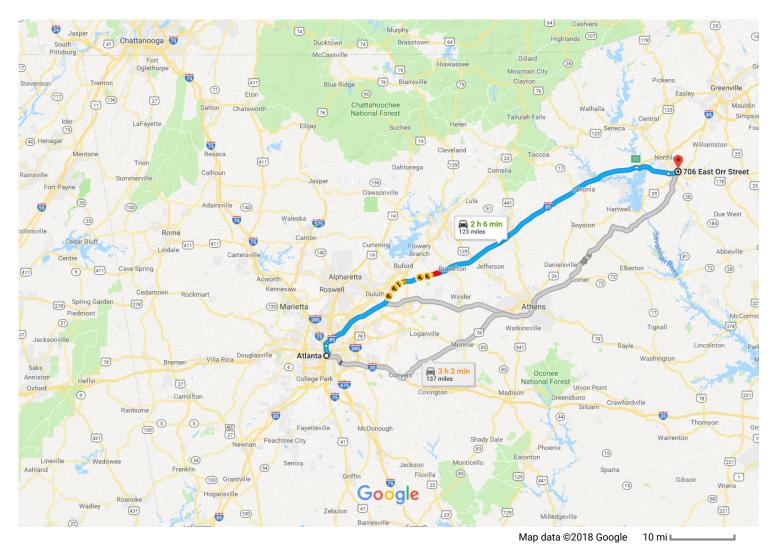

## Get on I-75 N/I-85 N from Central Ave SW, Mitchell St SW, Capitol Square SW and M.L.K. Jr Dr SE

|   |    |                                                        | 4 min (0.9 mi) |
|---|----|--------------------------------------------------------|----------------|
| 1 | 1. | Head southwest toward Trinity Ave SW                   |                |
| 4 | 2. | Turn left toward Trinity Ave SW                        | 118 ft         |
| 4 | 3. | Turn left onto Trinity Ave SW                          | 75 ft          |
| 4 | 4. | Turn left onto Central Ave SW                          | 331 ft         |
| Ļ | 5. | Turn right at the 1st cross street onto Mitchell St SW | 479 ft         |
| 1 | 6. | Continue onto Capitol Square SW                        | 482 ft         |
|   |    |                                                        | 0.1 mi         |

| 1        | 7.           | Continue straight to stay on Capitol Square SW                                                   |                                        |
|----------|--------------|--------------------------------------------------------------------------------------------------|----------------------------------------|
| 4        | 8.           | Turn left onto Capitol Ave SW                                                                    |                                        |
| <b>+</b> | 9.           | Turn right onto M.L.K. Jr Dr SE                                                                  | 390 ft                                 |
|          |              |                                                                                                  | 0.2 mi                                 |
| *        | 10.          | Turn left onto the Interstate 75 (North)/Interstate 85 (North) ramp                              | 0.2 mi                                 |
| Follo    | w I-8        | 5 N to 86/Hickory Ridge Rd in Townville. Take exit 11 from I-85 N                                |                                        |
| *        | 11.          | Merge onto I-75 N/I-85 N                                                                         | ———— 1 h 37 min (109 mi)               |
|          |              |                                                                                                  | 3.1 mi                                 |
| Ϋ        | 12.          | Keep left at the fork to continue on I-85 N, follow signs for Interstate 85 N                    | 28.4 mi                                |
| 7        | 13.          | Keep right at the fork to stay on I-85 N, follow signs for Greenville  1 Entering South Carolina |                                        |
| ř        | 14.          | Take exit 11 toward SC-24/SC-243/Anderson/Townville                                              | 77.3 mi                                |
| Follo    | ow SC<br>15. | 7-24 E and 22/W Market St to E Orr St in Anderson  Turn left onto 86/Hickory Ridge Rd            | —————————————————————————————————————— |
| <b>L</b> | 16.          | Turn right onto SC-24 E                                                                          | 348 ft                                 |
| Ļ        | 17.          | Turn right onto SC-28 Truck E/Hwy 28 Bypass  1 Pass by O'Reilly Auto Parts (on the left)         | 9.7 mi                                 |
| 4        | 18.          | Turn left onto 22/W Market St                                                                    | 0.2 mi                                 |
| 4        | 19.          | Turn left onto 274/S Fant St                                                                     |                                        |
| Ļ        | 20.          | Turn right onto 688/E Orr St                                                                     | 0.3 mi                                 |
| 4        | 21.          | Turn left onto E Orr St  Destination will be on the right                                        | 0.6 mi                                 |
|          |              |                                                                                                  | 144 ft                                 |

## 706 E Orr St

Anderson, SC 29621