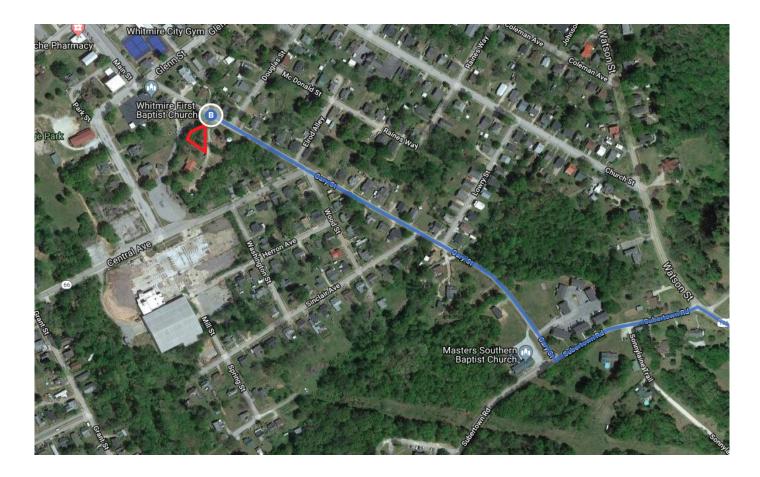

## 8. Merge onto I-26 W

| ۴          | 9.    | Take exit 72 for SC-121 toward Whitmire/Union | 35.8 mi<br>0.3 mi |
|------------|-------|-----------------------------------------------|-------------------|
| Follo      | ow SC | -121 N to Gary St in Whitmire                 |                   |
| <b>L</b>   | 10.   | Turn right onto SC-121 N                      |                   |
| 4          | 11.   | Turn left onto Subertown Rd                   | 12.8 mi           |
| <b>r</b> ≯ | 12.   | Turn right onto Gary St                       | 0.1 mi            |
|            |       |                                               | 0.4 mi            |