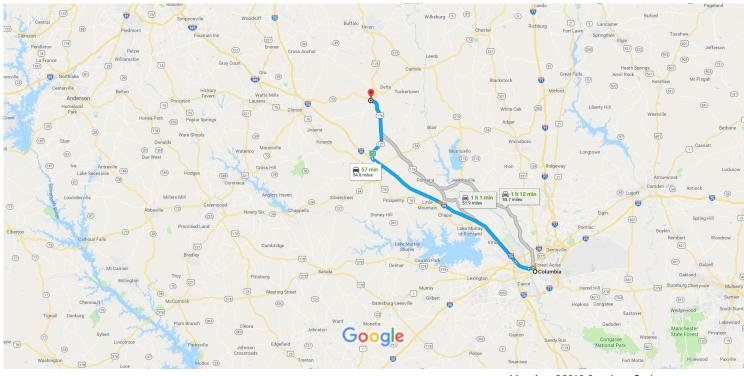

## Take Assembly St and US-76 W to I-126 W

|      |       |                                                                                          | —————————————————————————————————————— |
|------|-------|------------------------------------------------------------------------------------------|----------------------------------------|
| 1    | 1.    | Head east on Gervais St toward Main St                                                   |                                        |
| ٦    | 2.    | Turn left onto Main St                                                                   | 433 ft                                 |
| 4    | 3.    | Turn left at the 1st cross street onto Lady St                                           | 0.1 mi                                 |
| L,   | 4.    | Turn right at the 1st cross street onto Assembly St                                      | 0.1 m                                  |
| 4    | 5.    | Use the left 2 lanes to turn left onto US-76 W/Elmwood Ave<br>Continue to follow US-76 W | 0.811                                  |
| ollo | w I-: | 26 W to SC-121 N in Newberry County. Take exit 72 from I-26 W                            | —————————————————————————————————————— |
|      |       |                                                                                          | 35 min (39.3 mi)                       |
| 1    | 6.    | Continue onto I-126 W/US-76 W                                                            |                                        |
| 1    | 7.    | Continue onto US-76 W                                                                    | 2.8 m                                  |
|      |       |                                                                                          | 0.4 mi                                 |

## 8. Merge onto I-26 W

| ۴          | 9.    | Take exit 72 for SC-121 toward Whitmire/Union | 35.8 mi<br>0.3 mi |
|------------|-------|-----------------------------------------------|-------------------|
| Follo      | ow SC | -121 N to Gary St in Whitmire                 |                   |
| <b>L</b>   | 10.   | Turn right onto SC-121 N                      |                   |
| 4          | 11.   | Turn left onto Subertown Rd                   | 12.8 mi           |
| <b>r</b> ≯ | 12.   | Turn right onto Gary St                       | 0.1 mi            |
|            |       |                                               | 0.4 mi            |