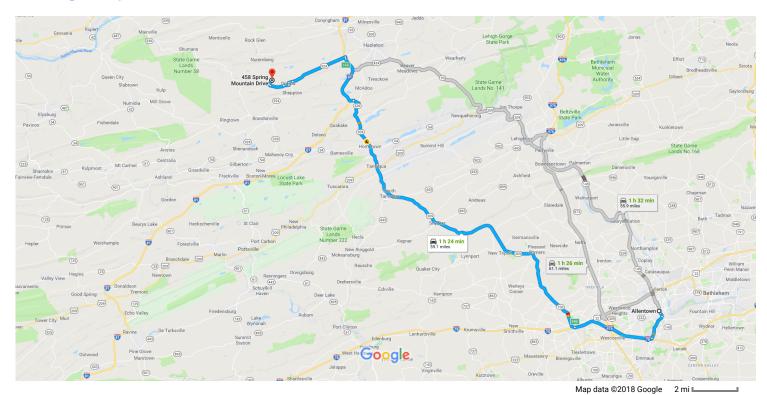

## Allentown

Pennsylvania

## Take I-78 W, PA-100 N, PA-309 N, I-81 N and PA-924 S to Chapel Rd in East Union Township

|          |     |                                                                                                                  | — 1 h 19 min (56.0 mi)                 |
|----------|-----|------------------------------------------------------------------------------------------------------------------|----------------------------------------|
| 1        | 1.  | Head east on Hamilton St toward S Church St                                                                      | , ,                                    |
| <b>L</b> | 2.  | Turn right at the 1st cross street onto S Church St                                                              | 210 ft                                 |
| 1        | 3.  | Continue onto Lehigh St                                                                                          | ————— 0.2 mi                           |
| <b>L</b> | 4.  | Turn right to stay on Lehigh St                                                                                  | 0.4 mi                                 |
| *        | 5.  | Use the right lane to merge onto I-78 W/PA-309 N via the ramp to Harrisburg/Tamaqua  1 Continue to follow I-78 W | 2.3 mi                                 |
| r        | 6.  | Take exit 49B to merge onto PA-100 N toward Fogelsville                                                          | ———— 7.6 mi                            |
| 4        | 7.  | Turn left onto PA-309 N                                                                                          | 8.6 mi                                 |
| 4        | 8.  | Turn left onto PA-309 N/Pine St  Continue to follow PA-309 N                                                     | —————————————————————————————————————— |
| *        | 9.  | Use the right lane to take the ramp to I-81 N                                                                    | 6.2 mi                                 |
| 7        | 10. | . Keep right at the fork, follow signs for Interstate 81 N and merge onto I-81 N                                 | ———— 0.9 mi                            |
| ۳        | 11. | . Take exit 143 for PA-924 S                                                                                     | 4.9 mi                                 |
| 4        | 12. | . Use any lane to turn left onto PA-924 S                                                                        | 0.2 mi                                 |
|          |     |                                                                                                                  | 5.5 mi                                 |