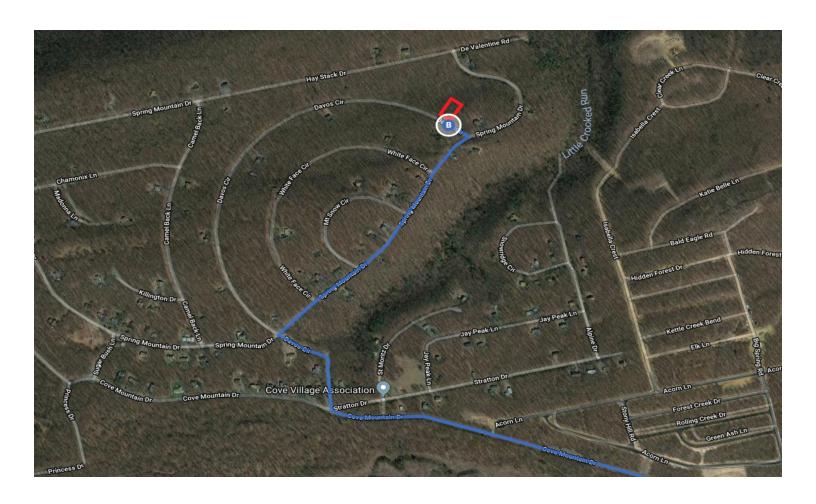

## Take Nuremberg Mountain Rd, Cove Mountain Dr and Spring Mountain Dr to Davos Cir in North Union Township

|     |                                                            | ——— 8 min (3.1 mi)                                                                                                                                                                                                                                                                                   |
|-----|------------------------------------------------------------|------------------------------------------------------------------------------------------------------------------------------------------------------------------------------------------------------------------------------------------------------------------------------------------------------|
| 13. | Slight right onto Chapel Rd                                |                                                                                                                                                                                                                                                                                                      |
|     |                                                            | 0.4 mi                                                                                                                                                                                                                                                                                               |
| 14. | Turn left onto 1st St                                      |                                                                                                                                                                                                                                                                                                      |
|     |                                                            | 0.2 mi                                                                                                                                                                                                                                                                                               |
| 15. | Continue onto Nuremberg Mountain Rd                        |                                                                                                                                                                                                                                                                                                      |
|     |                                                            | 0.5 mi                                                                                                                                                                                                                                                                                               |
| 16. | Slight left onto Cove Mountain Dr                          |                                                                                                                                                                                                                                                                                                      |
|     |                                                            | 1.3 mi                                                                                                                                                                                                                                                                                               |
| 17. | Slight right onto Davos Cir                                |                                                                                                                                                                                                                                                                                                      |
|     |                                                            | 0.2 mi                                                                                                                                                                                                                                                                                               |
| 18. | Turn right at the 1st cross street onto Spring Mountain Dr |                                                                                                                                                                                                                                                                                                      |
|     |                                                            | 0.5 mi                                                                                                                                                                                                                                                                                               |
| 19. | Turn left onto Davos Cir                                   |                                                                                                                                                                                                                                                                                                      |
|     | 1 Destination will be on the right                         |                                                                                                                                                                                                                                                                                                      |
|     |                                                            | 200 ft                                                                                                                                                                                                                                                                                               |
|     | 14.<br>15.<br>16.<br>17.                                   | <ul> <li>14. Turn left onto 1st St</li> <li>15. Continue onto Nuremberg Mountain Rd</li> <li>16. Slight left onto Cove Mountain Dr</li> <li>17. Slight right onto Davos Cir</li> <li>18. Turn right at the 1st cross street onto Spring Mountain Dr</li> <li>19. Turn left onto Davos Cir</li> </ul> |