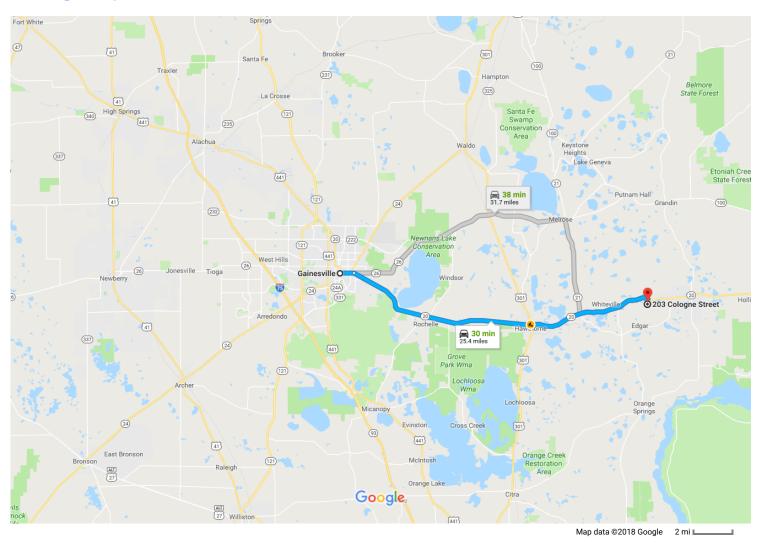

## Gainesville

Florida

| 1        | 1. | Head north on S Main St toward NE State Rd 24/E University Ave                                                 | 440.6     |
|----------|----|----------------------------------------------------------------------------------------------------------------|-----------|
| <b>₽</b> | 2. | Turn right at the 1st cross street onto NE State Rd 24/E University Ave  1 Continue to follow E University Ave | —— 118 ft |
|          |    | Pass by KFC (on the right in 1.0 mi)                                                                           |           |
| 7        | 3. | Use the right 2 lanes to turn slightly right after AutoZone (on the right)  1 Continue to follow FL-20 E       | —— 1.1 mi |
| Ļ        | 4. | Turn right onto Martha Dr                                                                                      | — 23.9 mi |
| 4        | 5. | Turn left onto Georgette St  1 Destination will be on the right                                                | — 0.2 mi  |
|          |    |                                                                                                                | — 0.2 mi  |