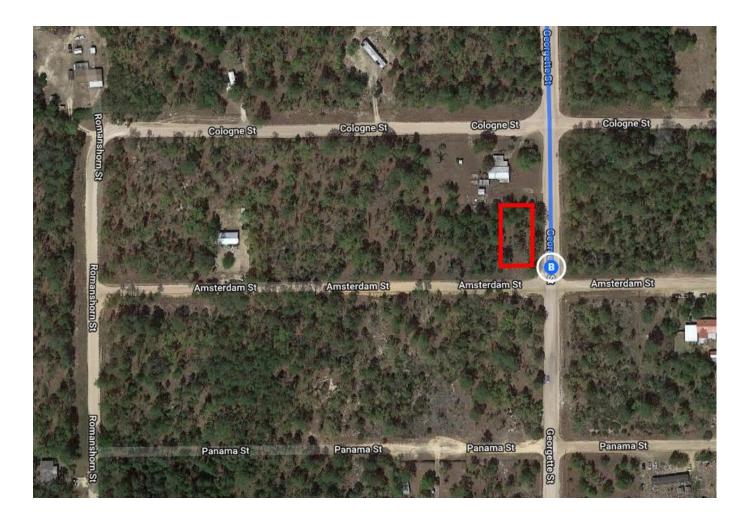

## Gainesville

Florida

| 1        | 1. | Head north on S Main St toward NE State Rd 24/E University Ave                                                 | 440.6     |
|----------|----|----------------------------------------------------------------------------------------------------------------|-----------|
| <b>₽</b> | 2. | Turn right at the 1st cross street onto NE State Rd 24/E University Ave  1 Continue to follow E University Ave | —— 118 ft |
|          |    | Pass by KFC (on the right in 1.0 mi)                                                                           |           |
| 7        | 3. | Use the right 2 lanes to turn slightly right after AutoZone (on the right)  1 Continue to follow FL-20 E       | —— 1.1 mi |
| Ļ        | 4. | Turn right onto Martha Dr                                                                                      | — 23.9 mi |
| 4        | 5. | Turn left onto Georgette St  1 Destination will be on the right                                                | — 0.2 mi  |
|          |    |                                                                                                                | — 0.2 mi  |