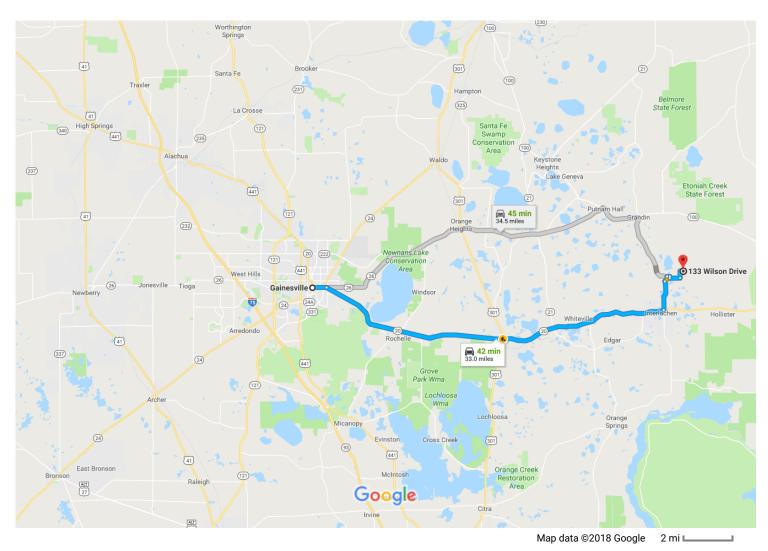

# Google Maps

Gainesville, FL to 133 Wilson Dr, Interlachen, FL 32148

## Gainesville

Florida

1. Head north on S Main St toward NE State Rd 24/E University Ave

# Follow FL-20 E to County Rd 315 N in Interlachen 34 min (28.3 mi) Turn right at the 1st cross street onto NE State Rd 24/E University Ave Continue to follow E University Ave Pass by KFC (on the right in 1.0 mi) 1.1 mi Use the right 2 lanes to turn slightly right after AutoZone (on the right) Continue to follow FL-20 E 27.3 mi 1.1 mi 27.3 mi

### Continue on County Rd 315 N. Take Fowler St to Elizabeth St

| 4        | 4.  | Turn left onto County Rd 315 N                                   | min (4.6 mi) |
|----------|-----|------------------------------------------------------------------|--------------|
| L,       | 5.  | Turn right onto Silver Lake Dr                                   | — 2.2 mi     |
| <b>P</b> | 6.  | Sharp right onto Carnation St                                    | —— 0.5 mi    |
| 1        | 7.  | Carnation St turns right and becomes Poinsetta Dr                | —— 0.2 mi    |
| 4        | 8.  | Turn left onto Fowler St                                         | —— 0.1 mi    |
| ٦        | 9.  | Turn left onto Dawn Ave                                          | —— 0.8 mi    |
| L,       | 10. | Turn right onto Elizabeth St<br>Destination will be on the right | —— 0.5 mi    |
|          |     |                                                                  | — 0.2 mi     |