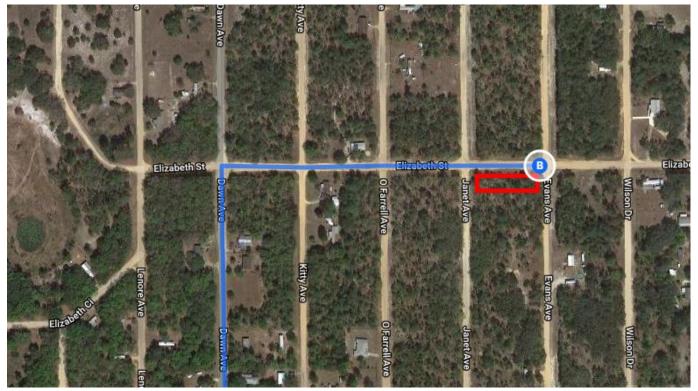

### Continue on County Rd 315 N. Take Fowler St to Elizabeth St

| 4        | 4.  | Turn left onto County Rd 315 N                                   | min (4.6 mi) |
|----------|-----|------------------------------------------------------------------|--------------|
| L,       | 5.  | Turn right onto Silver Lake Dr                                   | — 2.2 mi     |
| <b>P</b> | 6.  | Sharp right onto Carnation St                                    | —— 0.5 mi    |
| 1        | 7.  | Carnation St turns right and becomes Poinsetta Dr                | —— 0.2 mi    |
| 4        | 8.  | Turn left onto Fowler St                                         | —— 0.1 mi    |
| ٦        | 9.  | Turn left onto Dawn Ave                                          | —— 0.8 mi    |
| L,       | 10. | Turn right onto Elizabeth St<br>Destination will be on the right | —— 0.5 mi    |
|          |     |                                                                  | — 0.2 mi     |