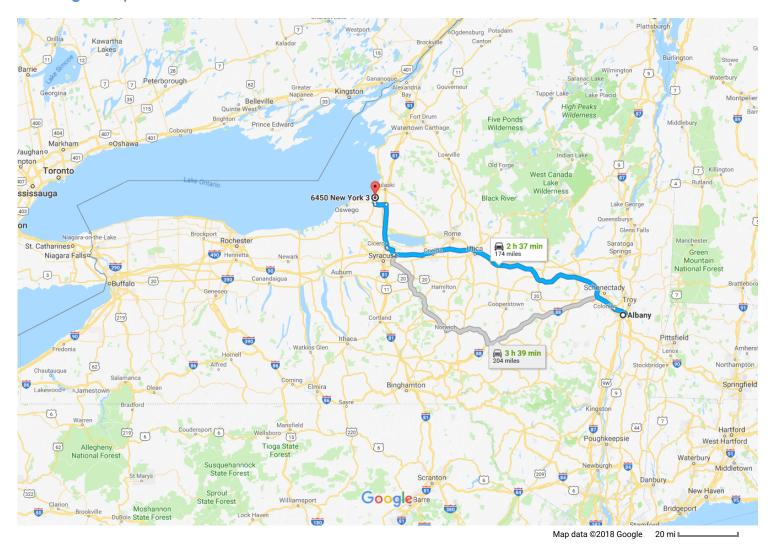

## **Albany**

New York

## Get on I-787 N from N Pearl St

| ocit       | ,,,, | 707 WHOM WE CAN OF                                 | 3 min (0.9 mi) |
|------------|------|----------------------------------------------------|----------------|
| 1          | 1.   | Head southeast on Washington Ave toward Eagl<br>St |                |
| 4          | 2.   | Turn left onto Eagle St                            | 331 ft         |
| <b>L</b> → | 3.   | Turn right onto Pine St                            | 0.2 mi         |
| 4          | 4.   | Turn left onto N Pearl St                          |                |
| *          | 5.   | Turn right onto the Interstate 787 N ram           | •              |
|            |      |                                                    | ——— 0.4 mi     |

## Follow I-90 W and I-81 N to NY-104 W in Parish. Take exit 34 from I-81 N $\,$

2 h 25 min (164 mi)

6. Merge onto I-787 N

0.4 mi

| ۳                                                                | 7.  | Use the right 2 lanes to take exit 5 to merge onto 90 W toward Buffalo  A Partial toll road |           |  |  |
|------------------------------------------------------------------|-----|---------------------------------------------------------------------------------------------|-----------|--|--|
| 4                                                                | 8.  | Keep left to stay on I-90 W                                                                 | — 6.9 mi  |  |  |
|                                                                  |     | ▲ Toll road                                                                                 | - 128 mi  |  |  |
| ۲                                                                | 9.  | Take exit 34A to merge onto I-481 N toward Oswego  A Partial toll road                      | - 1201111 |  |  |
| خدا                                                              | 10  | Tale with ON for laterature Of National                                                     | — 5.7 mi  |  |  |
| r                                                                | 10. | Take exit 9N for Interstate 81 N toward<br>Watertown                                        |           |  |  |
| *                                                                | 11. | Merge onto I-81 N                                                                           | — 0.6 mi  |  |  |
| n                                                                | 11. | Merge office 1-61 IN                                                                        | 21.6 mi   |  |  |
| 1                                                                | 12. | Take exit 34 for NY-104 toward Mexico                                                       |           |  |  |
| Continue on NY-104 W. Drive to NY-3 E in Mexico  12 min (9.1 mi) |     |                                                                                             |           |  |  |
| 4                                                                | 13. | Turn left onto NY-104 W                                                                     |           |  |  |
| Ļ                                                                | 14. | Turn right onto North St                                                                    | — 5.5 mi  |  |  |
| 4                                                                | 15. | Turn left onto Hamilton St                                                                  | — 0.3 mi  |  |  |
| Ļ                                                                | 16. | Turn right onto NY-3 E  1 Destination will be on the right                                  | — 0.8 mi  |  |  |
|                                                                  |     |                                                                                             | – 2.5 mi  |  |  |

## 6450 NY-3

Mexico, NY 13114