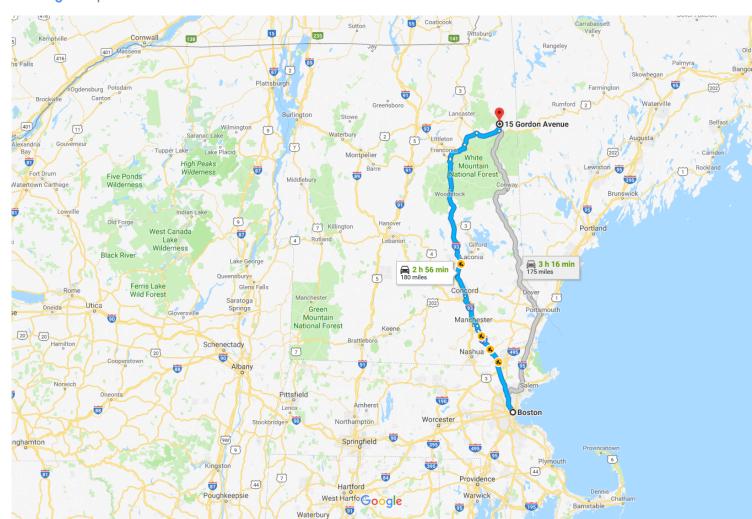

Map data ©2018 Google

20 mi ∟

#### **Boston**

Massachusetts

## Follow I-93 N to US-3 N in Franconia. Take exit 35 from I-93 N $\,$

|   |    | 2 h 11 min (1                                                                                   | 42 m            |
|---|----|-------------------------------------------------------------------------------------------------|-----------------|
| t | 1. | Head north on Cambridge St toward Sudbury S                                                     |                 |
| * | 2. | Turn right onto Sudbury St                                                                      | 0.1 n           |
| * | 3. | Turn left onto the Interstate 93 N ramp to Cond NH                                              | 0.3 n           |
|   |    | Parts of this road may be closed at certain times of days                                       |                 |
| 1 | 4. | Merge onto I-93 N  1 Entering New Hampshire                                                     | 1.1 n<br>15.8 n |
|   | 5. | Continue straight to stay on I-93 N (signs for Interstate 93 N/NH-101 E/Concord/Seacoast)       |                 |
|   | 6. | Keep left at the fork to stay on I-93 N, follow si<br>for Concord Plymouth  ⚠ Partial toll road |                 |
| • | 7. | Keep right at the fork to stay on I-93 N                                                        | 35.4 n          |
|   |    | 5                                                                                               | 6.0 n           |

# 8. Take exit 35 for US-3 N toward Lancaster/Twin Mountain 0.5

## Continue on US-3 N. Take NH-115 N and US-2 E to Gordon Ave in Gorham

|          |                                    | —— 47 min (38.0 mi)                    |
|----------|------------------------------------|----------------------------------------|
| 1        | 9. Continue onto US-3 N            | , ,                                    |
| <b>L</b> | 10. Turn right onto NH-115 N       | —————————————————————————————————————— |
| <b>Γ</b> | 11. Turn right onto US-2 E         | 9.7 mi                                 |
| 4        | 12. Turn left onto NH-16 N/Main St | 12.5 mi                                |
| 4        | 13. Turn left onto Cascade St      | 3.6 mi                                 |
| 4        | 14. Turn left onto Gordon Ave      | 0.3 mi                                 |
|          |                                    | 0.1 mi                                 |

### 15 Gordon Ave

Gorham, NH 03581

These directions are for planning purposes only. You may find that construction projects, traffic, weather, or other events may cause conditions to differ from the map results, and you should plan your route accordingly. You must obey all signs or notices regarding your route.