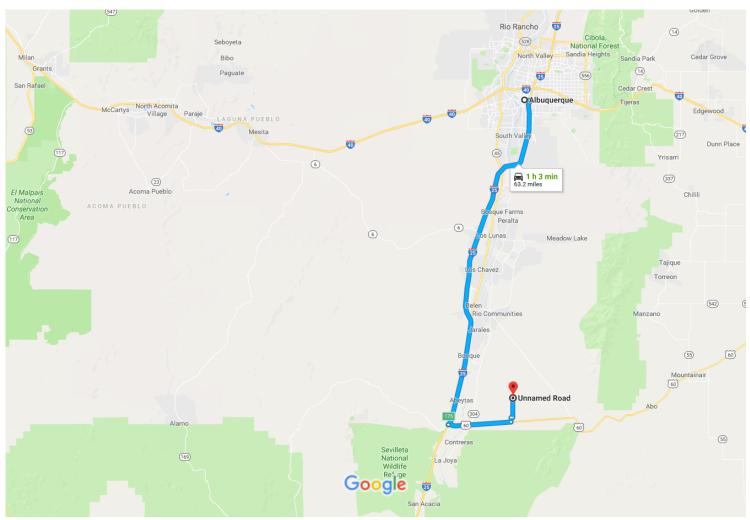

# Albuquerque, NM to Unnamed Road, Bosque, NM Drive 63.2 miles, 1 h 3 min 87006

Map data ©2018 Google 5 mi ■

#### Get on I-25 S

1. Head east on Central Ave SW/Rte 66 toward 2nd St SW

0.7 mi

2. Turn right onto the Interstate 25 S ramp

0.2 mi

# Follow I-25 S to US-60 W in Socorro County. Take exit 175 from I-25 S

41 min (49.4 mi)

3. Merge onto I-25 S

49.3 mi

| ۴    | 4.   | Take exit 175 for US-60 E toward<br>Bernardo/Mountainair |                    |
|------|------|----------------------------------------------------------|--------------------|
| Cont | inue | on US-60 W to your destination                           | ———— 0.1 mi        |
| 1    | 5.   | Continue onto US-60 W                                    | — 19 min (12.8 mi) |
| 4    | 6.   | Turn left onto Lozano St                                 | 9.1 mi 9.6 mi      |

7. Turn right 0.2 mi

8. Turn left Destination will be on the right

2.8 mi

### **Unnamed Road**

Bosque, NM 87006