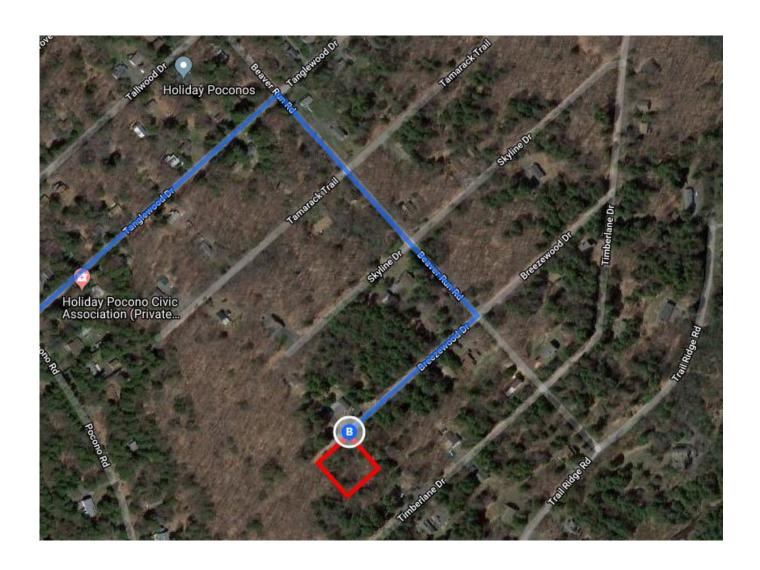

## Dr in Albrightsville

|            |     |                                                          | 10 min (4.9 mi) |
|------------|-----|----------------------------------------------------------|-----------------|
| *          | 16. | Merge onto PA-903 N                                      |                 |
| 4          | 17. | Turn left onto S Old Stage Rd                            | 2.4 mi          |
| 1          | 18. | Continue onto Henning Rd                                 | U.1 IIII        |
| t          | 19. | Continue onto T522                                       | 0.4 mi          |
| 4          | 20. | Turn left onto PA-534 W                                  | 466 ft          |
| <b>L</b> → | 21. | Turn right onto Holiday Dr                               |                 |
| 4          | 22. | Turn left onto Tanglewood Dr                             | 0.5 mi          |
| Ļ          | 23. | Turn right onto Beaver Run Rd                            | 0.7 mi          |
| Γ*         | 24. | Turn right at the 3rd cross street onto<br>Breezewood Dr | 0.2 mi          |
|            |     |                                                          | 0.1 mi          |

## 109 Timberlane Dr

Albrightsville, PA 18210

These directions are for planning purposes only. You may find that construction projects, traffic, weather, or other events may cause conditions to differ from the map results, and you should plan your route accordingly. You must obey all signs or notices regarding your route.