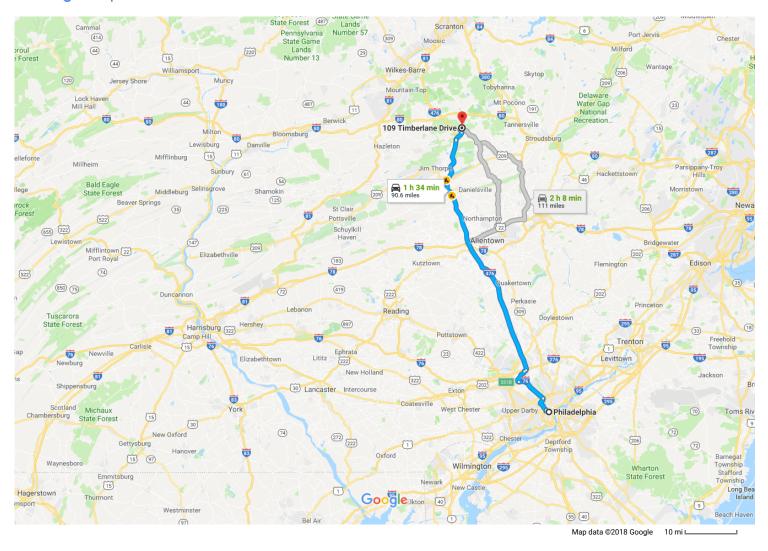

## Philadelphia

Pennsylvania

## Get on I-76 W from S Penn Square, John F Kennedy Blvd and John F Kennedy Blvd Bridge

|   |    | 8 min                                                               | (1.6 mi)                  |
|---|----|---------------------------------------------------------------------|---------------------------|
| 1 | 1. | Head south on S 15th St toward S Penn Squa                          | are                       |
| ኻ | 2. | Use the left lane to turn slightly left onto S Po<br>Square         |                           |
| 4 | 3. | Keep left to stay on S Penn Square                                  | - 315 ft                  |
| 1 | 4. | S Penn Square turns slightly left and become<br>John F Kennedy Blvd |                           |
| 1 | 5. | Continue onto John F Kennedy Blvd Bridge                            | - 0.6 mi<br>- 0.4 mi      |
| ~ | 6. | Use the right lane to turn slightly right onto Schuylkill Ave       |                           |
| * | 7. | Use the right lane to take the Interstate 76 W<br>to Valley Forge   | – 174 ft<br>' <b>ramp</b> |
|   |    |                                                                     | _ 0.2 mi                  |

| -11-     | 1.7 | C W and 1 476 NA - DA 002 N in Dans Face at                             | - 420              |
|----------|-----|-------------------------------------------------------------------------|--------------------|
|          |     | 6 W and I-476 N to PA-903 N in Penn Forest<br>Take exit 87 from I-476 N |                    |
| *        | 9.  | Merge onto I-76 W                                                       | `                  |
| ኻ        | 10. | Use the left 2 lanes to turn slightly left to st<br>I-76 W              |                    |
| ۲        | 11. | Take exit 331B to merge onto I-476 N towar<br>Plymouth Mtg              |                    |
| ľ        | 12. | Keep left at the fork to stay on I-476 N  A Toll road                   | – 3.9 n<br>– 0.5 n |
| <u>†</u> | 13. | Continue straight to stay on I-476 N  A Toll road                       | 67.0 r             |
| ۳        | 14. | Take exit 87 for PA-903 toward Jim Thorpe, Harmony  A Toll road         | /Lake              |
| Γ        | 15. | Keep right and merge onto PA-903 N  A Toll road                         | – 0.3 n            |

## Dr in Albrightsville

|            |     |                                                          | 10 min (4.9 mi) |
|------------|-----|----------------------------------------------------------|-----------------|
| *          | 16. | Merge onto PA-903 N                                      |                 |
| 4          | 17. | Turn left onto S Old Stage Rd                            | 2.4 mi          |
| 1          | 18. | Continue onto Henning Rd                                 | U.1 IIII        |
| t          | 19. | Continue onto T522                                       | 0.4 mi          |
| 4          | 20. | Turn left onto PA-534 W                                  | 466 ft          |
| <b>L</b> → | 21. | Turn right onto Holiday Dr                               |                 |
| 4          | 22. | Turn left onto Tanglewood Dr                             | 0.5 mi          |
| Ļ          | 23. | Turn right onto Beaver Run Rd                            | 0.7 mi          |
| Γ*         | 24. | Turn right at the 3rd cross street onto<br>Breezewood Dr | 0.2 mi          |
|            |     |                                                          | 0.1 mi          |

## 109 Timberlane Dr

Albrightsville, PA 18210

These directions are for planning purposes only. You may find that construction projects, traffic, weather, or other events may cause conditions to differ from the map results, and you should plan your route accordingly. You must obey all signs or notices regarding your route.