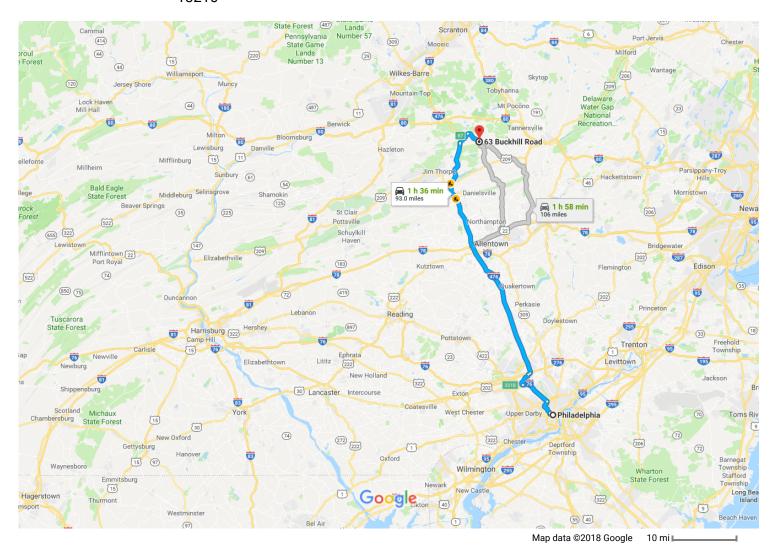

## Philadelphia

Pennsylvania

## Get on I-76 W from S Penn Square, John F Kennedy Blvd and John F Kennedy Blvd Bridge

|   |    | 8 min                                                               | (1.6 mi)                |
|---|----|---------------------------------------------------------------------|-------------------------|
| 1 | 1. |                                                                     | ire                     |
| ን | 2. | Use the left lane to turn slightly left onto S Pe<br>Square         | – 131 ft<br>e <b>nn</b> |
| 4 | 3. | Keep left to stay on S Penn Square                                  | - 315 ft                |
| 1 | 4. | S Penn Square turns slightly left and become<br>John F Kennedy Blvd |                         |
| 1 | 5. | Continue onto John F Kennedy Blvd Bridge                            | - 0.6 mi                |
|   |    |                                                                     | - 0.4 mi                |

| 7                                                                                                        | 6.  | Use the right lane to turn slightly right onto Schuylkill Ave                        | 17 <i>1</i> ft         |  |  |  |
|----------------------------------------------------------------------------------------------------------|-----|--------------------------------------------------------------------------------------|------------------------|--|--|--|
| *                                                                                                        | 7.  | Use the right lane to take the Interstate 76 W to Valley Forge                       |                        |  |  |  |
| 'n                                                                                                       | 8.  | Keep left at the fork, follow signs for I-76<br>W/Valley/Forge and merge onto I-76 W | - 0.2 mi<br>- 420 ft   |  |  |  |
| Follow I-76 W and I-476 N to PA-903 N in Penn Forest Township. Take exit 87 from I-476 N                 |     |                                                                                      |                        |  |  |  |
| *                                                                                                        | 9.  | Merge onto I-76 W                                                                    | ,                      |  |  |  |
| ኻ                                                                                                        | 10. | Use the left 2 lanes to turn slightly left to sta<br>I-76 W                          |                        |  |  |  |
| ۴                                                                                                        | 11. | Take exit 331B to merge onto I-476 N towar Plymouth Mtg                              |                        |  |  |  |
| Ĭ                                                                                                        | 12. | Keep left at the fork to stay on I-476 N  ▲ Toll road                                | - 3.9 mi               |  |  |  |
| 1                                                                                                        | 13. | Continue straight to stay on I-476 N  A Toll road                                    | - 0.5 mi               |  |  |  |
| ř                                                                                                        | 14. |                                                                                      | 67.0 mi<br><b>Lake</b> |  |  |  |
| r                                                                                                        | 15. | Keep right and merge onto PA-903 N  ▲ Toll road                                      | - 0.3 mi               |  |  |  |
| Continue on PA-903 N. Take PA-534 E to Buckhill Rd in Albrightsville  —————————————————————————————————— |     |                                                                                      |                        |  |  |  |
| *                                                                                                        | 16. |                                                                                      | - 3.2 mi               |  |  |  |
| Ļ                                                                                                        | 17. | Turn right onto PA-534 E                                                             |                        |  |  |  |
| 4                                                                                                        | 18. | Turn left onto Mountain Rd  A Restricted usage road                                  | - 3.4 mi               |  |  |  |
| Ļ                                                                                                        | 19. | Turn right onto Buckhill Rd  1 Destination will be on the right                      | - 0.3 mi               |  |  |  |
|                                                                                                          |     |                                                                                      | 0.5 mi                 |  |  |  |

## 63 Buckhill Rd

Albrightsville, PA 18210