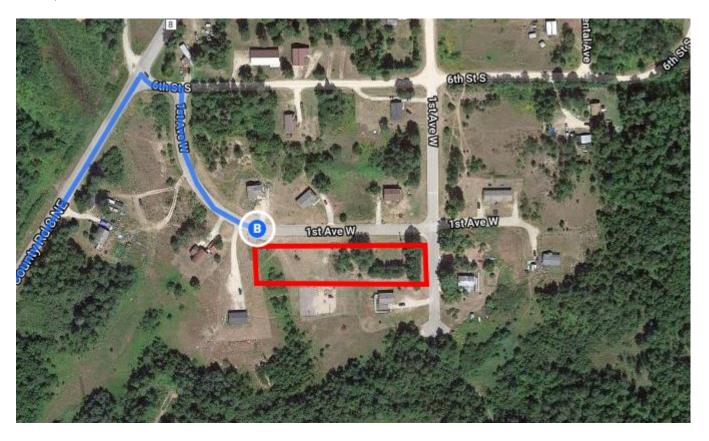

ontinue onto County 63 NE                                                                                          | 5.4 mi            |
| Γ*       | 24. | Turn right onto County 8 NE/County Rd 8 NE                                                                          |                   |
| Γ*       | 25. | Turn right onto 6th St S                                                                                            | 118 ft            |
| <b>₽</b> | 26. | Turn right onto 1st Ave W  1 Destination will be on the right                                                       |                   |
|          |     |                                                                                                                     | 466 ft            |

## 619 1st Ave W

Bena, MN 56626