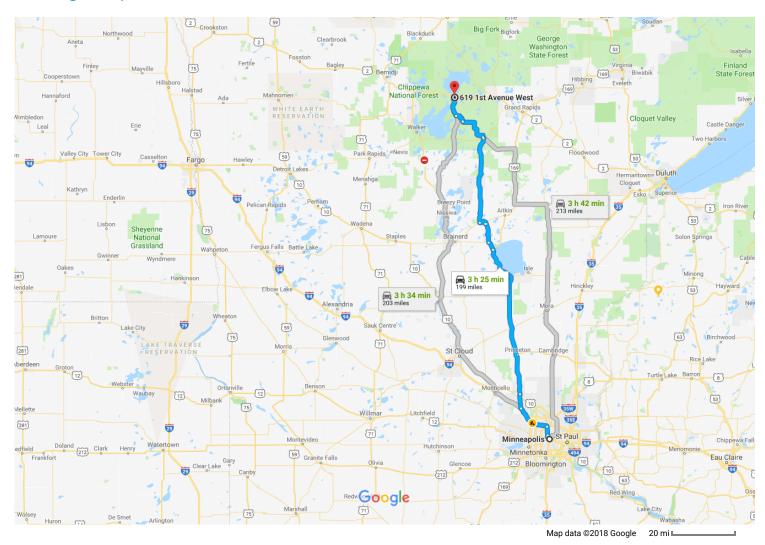

## Minneapolis

Minnesota

| Get o | n I- | I-94 W                                                                |  |  |  |  |
|-------|------|-----------------------------------------------------------------------|--|--|--|--|
| 1     | 1.   | Head southeast on S 4th St toward S 5th Ave/Fifth Ave S               |  |  |  |  |
| 4     | 2.   | Turn left onto S 5th Ave/Fifth Ave S                                  |  |  |  |  |
| 4     | 3.   | Turn left onto S 3rd St                                               |  |  |  |  |
| 7     | 4.   | Keep right at the fork, follow signs for I-94 W and merge onto I-94 W |  |  |  |  |
| Follo | w I- | 94 W and US-169 N to MN-18 W in Garrison                              |  |  |  |  |
| *     | 5.   | 1 h 39 min (104 mi)  Merge onto I-94 W                                |  |  |  |  |

4.3 mi

| ነ        | 6.  | Keep left at the fork to stay on I-94 W, follows for Interstate 94 W/Interstate 694 W/St Cloud                      | -                 |
|----------|-----|---------------------------------------------------------------------------------------------------------------------|-------------------|
| <b>L</b> | 7.  | Keep right to stay on I-94 W                                                                                        | 8.1 mi            |
| ۳        | 8.  | Use the right lane to take exit 207A-207B for I<br>101 toward Rogers/County Road 81/MN-101<br>Bypass N/Elk River    |                   |
| 7        | 9.  | Keep right at the fork to continue on Exit 2076 follow signs for Minnesota 101 Bypass N/Elk and merge onto MN-101 N |                   |
| 1        | 10. | Continue onto US-169 N                                                                                              | 7.0 mi<br>75.6 mi |
|          |     | 6 N, County 4 NE and County 8 NE/County Rd<br>e W in Bena<br>1 h 43 min (9<br>Slight left onto MN-18 W              |                   |
| Γ>       | 12. | Turn right onto MN-6 N                                                                                              | 4.3 mi            |
| 4        | 13. | Turn left onto E Front St                                                                                           | 9.5 mi            |
| Ļ        | 14. | Turn right onto MN-210 W/MN-6 N/Archibale  (i) Continue to follow MN-210 W/MN-6 N                                   |                   |
| Ļ        | 15. | Turn right onto MN-6 N/3rd Ave NW  1 Continue to follow MN-6 N                                                      | 4.0 mi            |
| ₽        | 16. | Turn right onto W Main St                                                                                           | 41.7 mi<br>0.3 mi |
| 4        | 17. | Turn left onto Etna Ave                                                                                             | 492 ft            |
| 1        | 18. | Continue onto Park Ave                                                                                              | 0.5 mi            |
| 1        | 19. | Continue onto County 4 NE/County Rd 4 NE  Continue to follow County 4 NE                                            | 16 O mai          |
| <b>†</b> | 20. | Continue onto County Hwy 4 N                                                                                        | 0.1 mi            |
| 1        | 21. | Continue onto County Rd 4 SE                                                                                        | 0.1 mi            |
| 1        | 22. | Continue onto County Hwy 4 N                                                                                        | 0.4 mi            |
| 1        | 23. | Continue onto County 63 NE                                                                                          | 5.4 mi            |
| Γ*       | 24. | Turn right onto County 8 NE/County Rd 8 NE                                                                          |                   |
| Γ*       | 25. | Turn right onto 6th St S                                                                                            | 118 ft            |
| <b>₽</b> | 26. | Turn right onto 1st Ave W  1 Destination will be on the right                                                       |                   |
|          |     |                                                                                                                     | 466 ft            |

## 619 1st Ave W

Bena, MN 56626