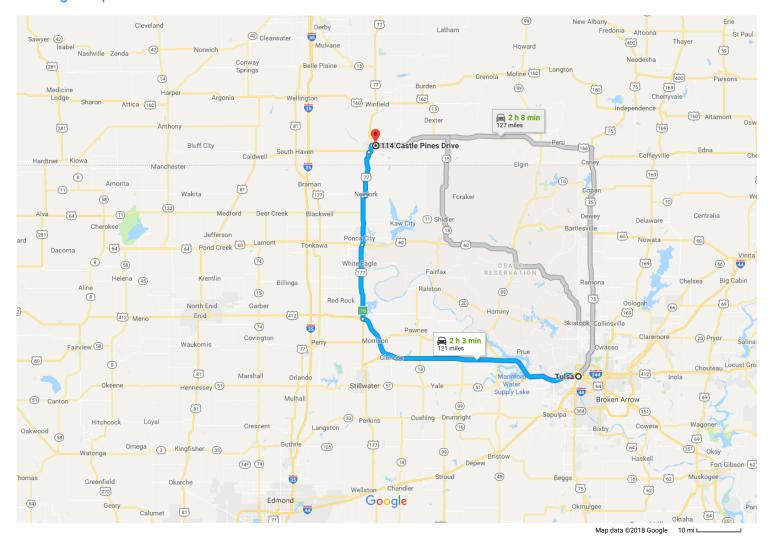

## Google Maps Tulsa, OK to 114 Castle Pines Dr, Arkansas City, KS 67005

#### Get on OK-51 W/US-412 W/US-64 W from W Archer St

 4 min (1.3 mi)
1. Head northwest on S Boulder Ave/South Boulder Ave W toward W 1st St
Continue to follow S Boulder Ave
0.2 mi
2. Turn left at the 2nd cross street onto W Archer St
0.7 mi
3. Turn right onto N Quanah Ave
0.1 mi
4. Turn left to merge onto OK-51 W/US-412 W/US-64 W
0.2 mi

Follow US-412 W to US-177 N in Noble County. Take exit 15 from US-412 W

 6. Take exit 15 for US-177 toward Ponca City/Stillwater
Toll road

0.2 mi

# Follow US-177 N and US-77 N to Castle Pines Dr in Cowley County

|          | _   |                                                                                      | - 58 min (50.9 mi |
|----------|-----|--------------------------------------------------------------------------------------|-------------------|
| 1        | 7.  | Turn left onto US-177 N                                                              |                   |
| t        | 8.  | Continue onto US-60 BUS/US-77 N<br>Continue to follow US-77 N                        | 20.6 n            |
|          |     | Pass by Perkins Restaurant & Bakery (or 3.4 mi)                                      | n the right in    |
| <b>_</b> | 9.  | Turn right onto W South St                                                           | ——— 13.6 n        |
| Г        | 9.  | Turn right onto W South St                                                           | 0.8 m             |
| 4        | 10. | Turn left onto US-77 N/S Main St     Ocontinue to follow US-77 N     Entering Kansas |                   |
| L,       | 11. | Turn right onto US-166/US-77 N                                                       | 12.3 m            |
| ¢        | 12. | At the traffic circle, take the 1st exit<br>E/E Ks Ave                               | onto US-166       |
| L,       | 13. | Turn right onto N Country Club Rd                                                    | 1.1 n             |
| 4        | 14. | Turn left onto St Andrew's Dr                                                        | 0.1 m             |
| 4        | 15. | Turn left onto Castle Pines Dr<br>Destination will be on the left                    | 1871              |
|          |     |                                                                                      | 197               |

### 114 Castle Pines Dr

Arkansas City, KS 67005

These directions are for planning purposes only. You may find that construction projects, traffic, weather, or other events may cause conditions to differ from the map results, and you should plan your route accordingly. You must obey all signs or notices regarding your route.