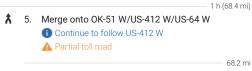

Follow US-412 W to US-177 N in Noble County. Take exit 15 from US-412 W

 6. Take exit 15 for US-177 toward Ponca City/Stillwater
Toll road

0.2 mi