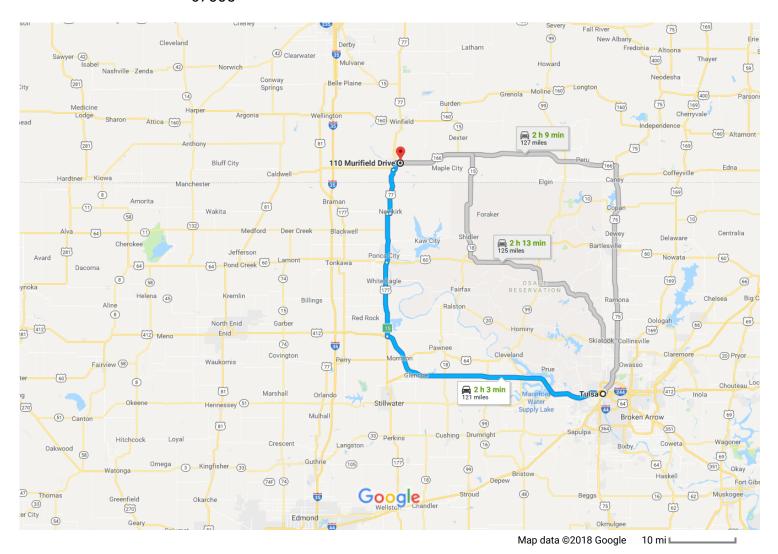

# Follow US-177 N and US-77 N to Murifield Dr in Cowley County

| Jour     | 59 min (51.1 mi) |                                                                                   |                      |  |
|----------|------------------|-----------------------------------------------------------------------------------|----------------------|--|
| 4        | 7.               | Turn left onto US-177 N                                                           |                      |  |
| 1        | 8.               | Continue onto US-60 BUS/US-77 N  1 Continue to follow US-77 N                     | 20.6 m               |  |
|          |                  | Pass by Perkins Restaurant & Bakery (on 3.4 mi)                                   | the right in         |  |
|          |                  | T : 1:                                                                            | 13.6 m               |  |
| Γ        | 9.               | Turn right onto W South St                                                        | 0.8 mi               |  |
| 4        | 10.              | Turn left onto US-77 N/S Main St  i Continue to follow US-77 N  i Entering Kansas | 0.6 111              |  |
|          |                  |                                                                                   | 12.3 mi              |  |
| r        | 11.              | Turn right onto US-166/US-77 N                                                    |                      |  |
| <b>Ģ</b> | 12.              | At the traffic circle, take the 1st exit E/E Ks Ave                               | 2.4 m<br>onto US-166 |  |
|          |                  |                                                                                   | 1.1 m                |  |
| Ļ        | 13.              | Turn right onto N Country Club Rd                                                 | 0.1                  |  |
| 4        | 14.              | Turn left onto St Andrew's Dr                                                     | 0.1 mi               |  |
| <b>L</b> | 15.              | Turn right to stay on St Andrew's Dr                                              | 187 ft               |  |
| 4        | 16.              | Turn left onto Murifield Dr  Destination will be on the right                     | ———— 0.1 mi          |  |
|          |                  |                                                                                   | 230 ft               |  |

### 110 Murifield Dr

These directions are for planning purposes only. You may find that construction projects, traffic, weather, or other events may cause conditions to differ from the map results, and you should plan your route accordingly. You must obey all signs or notices regarding your route.