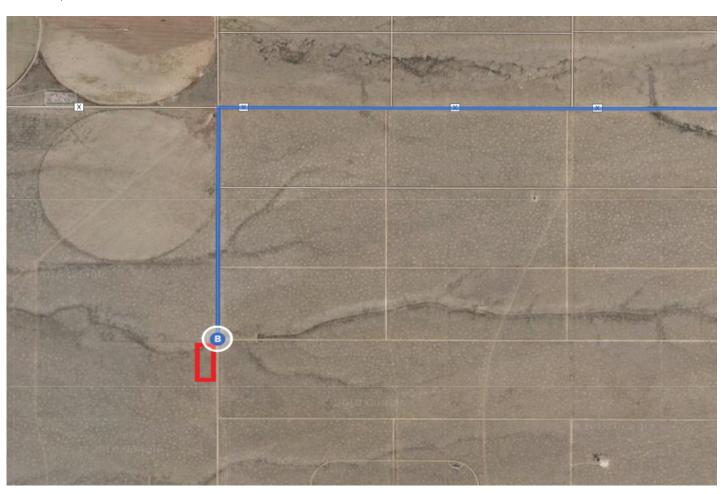

# Follow US-160 W and CO-159 S to your destination in Costilla County

|          |     |                                                                                 | - 1 h 10 min (63.5 mi) |
|----------|-----|---------------------------------------------------------------------------------|------------------------|
| 4        | 7.  | Turn left onto US-160 W                                                         | 11110111111 (03.31111) |
| 4        | 8.  | Turn left onto US-160 W/Main St                                                 | 0.9 mi                 |
| ľ        | 9.  | Turn right at the 2nd cross street of W/W 7th St  1 Continue to follow US-160 W | 0.1 mi<br>onto US-160  |
| 4        | 10. | Turn left onto CO-159 S                                                         | 47.0 mi                |
| <b>L</b> | 11. | Turn right onto Co Rd X                                                         | 9.7 mi                 |
| 4        | 12. | Turn left at Sioux Ave                                                          |                        |
| 1        | 13. | Continue straight                                                               | ————— 0.3 mi           |
|          |     |                                                                                 | 0.5 mi                 |

### **Unnamed Road**

Sanford, CO 81151