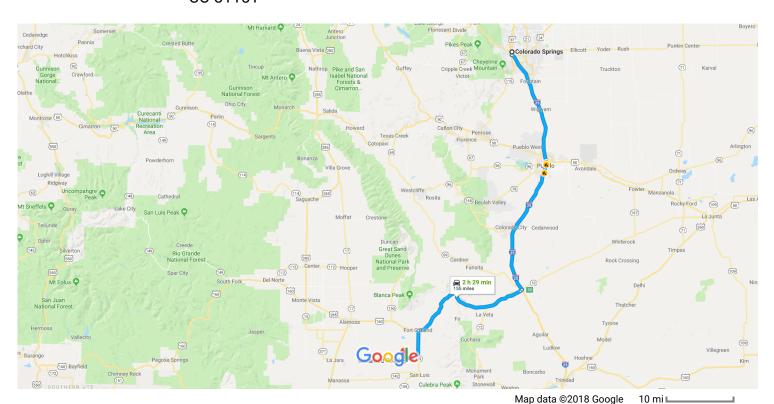

## Colorado Springs, CO to Unnamed Road, Sanford, Drive 155 miles, 2 h 29 min CO 81151

#### Colorado Springs

Colorado

#### Take S Nevada Ave to I-25 S

|   |    | 7 min (1.7 mi)                                        |  |
|---|----|-------------------------------------------------------|--|
| 1 | 1. | Head south toward Pikes Peak Ave                      |  |
| 4 | 2. | Turn left at the 1st cross street onto Pikes Peak Ave |  |
| Ļ | 3. | Turn right at the 1st cross street onto S Nevada Ave  |  |
| ኻ | 4. | Slight left                                           |  |
|   |    | 0.4 mi                                                |  |

## Follow I-25 S to US-160 W in Huerfano County. Take exit 50 from I-25 S

|   |    |                             | — 1 h 15 min (89.7 mi) |
|---|----|-----------------------------|------------------------|
| * | 5. | Merge onto I-25 S           |                        |
|   |    |                             | 89.6 mi                |
|   | 6. | Take exit 50 for U.S. 160 W |                        |
|   |    |                             | 0.2 mi                 |

# Follow US-160 W and CO-159 S to your destination in Costilla County

|          |     |                                                                                 | - 1 h 10 min (63.5 mi) |
|----------|-----|---------------------------------------------------------------------------------|------------------------|
| 4        | 7.  | Turn left onto US-160 W                                                         | 11110111111 (03.31111) |
| 4        | 8.  | Turn left onto US-160 W/Main St                                                 | 0.9 mi                 |
| ľ        | 9.  | Turn right at the 2nd cross street of W/W 7th St  1 Continue to follow US-160 W | 0.1 mi<br>onto US-160  |
| 4        | 10. | Turn left onto CO-159 S                                                         | 47.0 mi                |
| <b>L</b> | 11. | Turn right onto Co Rd X                                                         | 9.7 mi                 |
| 4        | 12. | Turn left at Sioux Ave                                                          |                        |
| 1        | 13. | Continue straight                                                               | ————— 0.3 mi           |
|          |     |                                                                                 | 0.5 mi                 |