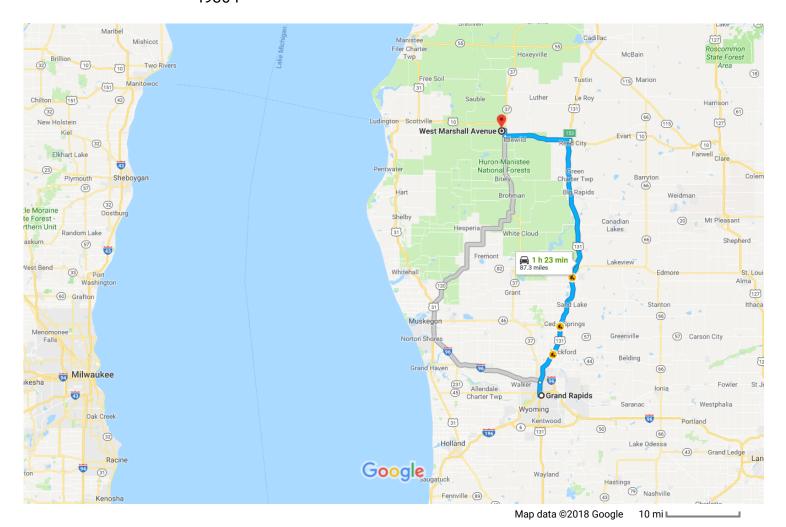

# Grand Rapids, MI to W Marshall Ave, Baldwin, MI Drive 87.3 miles, 1 h 23 min 49304

#### Get on US-131 N

| <b>†</b> | 1. | Head west on Fulton St W toward Commerce SW | (0.6 mi)<br>• <b>Ave</b> |
|----------|----|---------------------------------------------|--------------------------|
| 4        | 2. | Turn left onto Market Ave SW                | 0.3 mi                   |
| *        | 3. | Turn right to merge onto US-131 N           | - 0.2 mi<br>- 0.2 mi     |
|          |    |                                             | 0.2 111                  |

# Follow US-131 N to US-10 W in Richmond Township. Take exit 153 from US-131 S

| * | 4. | Merge onto US-131 N | 57 min (67.8 mi) |
|---|----|---------------------|------------------|
|   |    |                     | 3 3 mi           |

| 1                                                                                                | 5.  | Continue straight to stay on US-131 N                              | 0.4                        |  |  |
|--------------------------------------------------------------------------------------------------|-----|--------------------------------------------------------------------|----------------------------|--|--|
| Y                                                                                                | 6.  | Keep left at the fork to continue on US-131 S                      | - 8.4 mi                   |  |  |
| ۲                                                                                                | 7.  | Take exit 153 for US-10 toward Ludington/Cl                        | 55.6 mi<br>are<br>- 0.5 mi |  |  |
| Follow US-10 W to W Marshall Ave in Webber Township  23 min (18.8 mi)  8. Turn left onto US-10 W |     |                                                                    |                            |  |  |
| ι,                                                                                               | 9.  | Turn right onto US-10 W/Michigan Ave  1 Continue to follow US-10 W | 16.3 mi                    |  |  |
| ٦                                                                                                | 10. | Turn left onto W 36th St                                           | - 1.6 mi<br>- 0.6 mi       |  |  |

11. Continue onto W Mench Lake Dr

12. Turn right onto W Marshall Ave

### W Marshall Ave

Baldwin, MI 49304

0.2 mi

148 ft