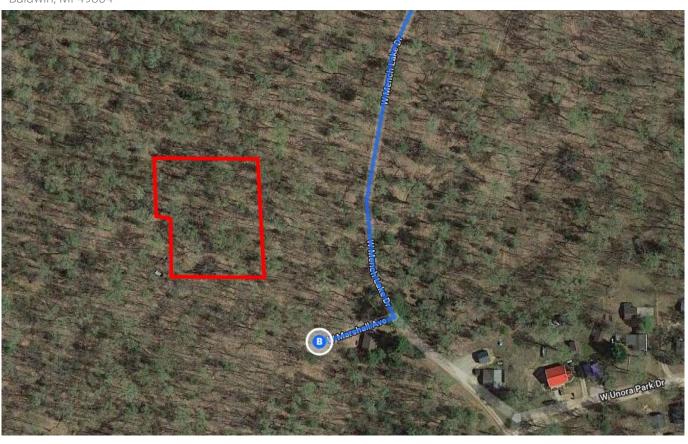

| 55.6 mi<br>are<br>- 0.5 mi |  |  |
| Follow US-10 W to W Marshall Ave in Webber Township  23 min (18.8 mi)  8. Turn left onto US-10 W |     |                                                                    |                            |  |  |
| ι,                                                                                               | 9.  | Turn right onto US-10 W/Michigan Ave  1 Continue to follow US-10 W | 16.3 mi                    |  |  |
| ٦                                                                                                | 10. | Turn left onto W 36th St                                           | - 1.6 mi<br>- 0.6 mi       |  |  |

11. Continue onto W Mench Lake Dr

12. Turn right onto W Marshall Ave

### W Marshall Ave

Baldwin, MI 49304



0.2 mi

148 ft