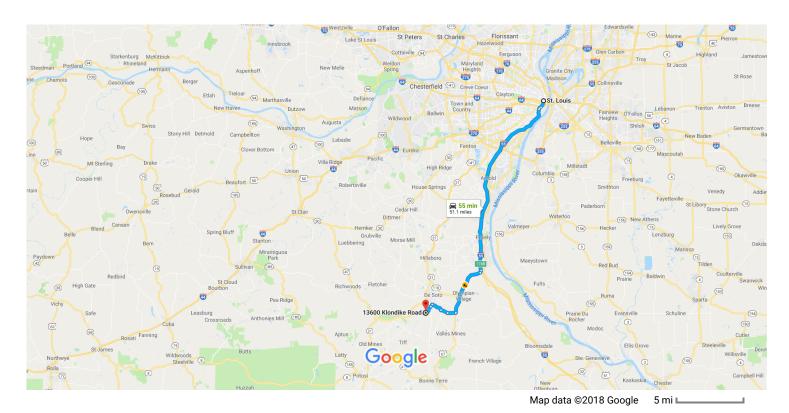

## St. Louis

Missouri

## Get on I-55 S from S Tucker Blvd

|          |    | 5 min (1.8 mi)                                                                   |  |
|----------|----|----------------------------------------------------------------------------------|--|
| 1        | 1. | Head south toward S Tucker Blvd                                                  |  |
| <b>L</b> | 2. | Turn right onto S Tucker Blvd                                                    |  |
|          |    | 1.3 mi                                                                           |  |
| 1        | 3. | S Tucker Blvd turns slightly right and becomes<br>Gravois Ave/Historic U.S. 66 W |  |
|          |    | 0.3 mi                                                                           |  |
| *        | 4. | Turn left at Jack in the Box to merge onto I-55 S                                |  |
|          |    | 0.2 mi                                                                           |  |

## Follow I-55 S to US-67 S in Festus. Take exit 174B from I-55 S

|   |    |                   | - 30 min (33.1 mi) |
|---|----|-------------------|--------------------|
| * | 5. | Merge onto I-55 S |                    |
|   |    |                   | 32.7 mi            |

6. Take exit 174B to merge onto US-67 S toward
Bonne Terre/Farmington

0.4 mi

## Continue on US-67 S. Drive to Easy St in Valle Township

|          |     | 2                                                                                                  | 1 min (16.3 mi) |
|----------|-----|----------------------------------------------------------------------------------------------------|-----------------|
| *        | 7.  |                                                                                                    | ` ,             |
| r        | 8.  | Turn right onto Long Rd                                                                            | 9.0 mi          |
| Ļ        | 9.  | Turn right onto Mt Olive Rd                                                                        | 1.4 mi          |
| <b>L</b> | 10. | Turn right onto State Hwy V                                                                        | ——— 1.3 mi      |
| 4        | 11. | Turn left onto State Rd E                                                                          | 2.0 mi          |
| Ļ        | 12. | Turn right onto Klondike Rd  ⚠ Restricted usage road                                               | 0.5 mi          |
| 4        | 13. | Turn left onto McClain Dr  A Restricted usage road                                                 | 1.8 mi          |
| 4        | 14. | Turn left at the 1st cross street onto E  A Restricted usage road  Destination will be on the left | asy St          |
|          |     |                                                                                                    | 0.3 mi          |