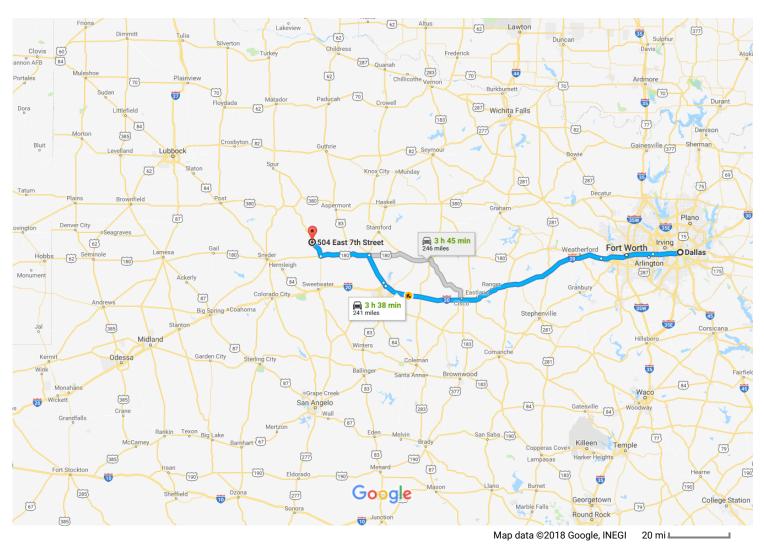

## Dallas

Texas

## Follow I-30 W and I-20 W to US-83 BUS N/Pine St in Abilene. Take exit 286A from I-20 W

| 1          | 1. | Head east toward Browder St                               | (182 mi) |
|------------|----|-----------------------------------------------------------|----------|
| <b>L</b> + | 2. | Turn right onto Browder St                                | - 299 ft |
| <b>I</b>   | 3. | Turn right onto Canton St                                 | – 233 ft |
| *          | 4. | Use the left 2 lanes to turn left onto the ramp to I-30 W |          |
| *          | 5. | Merge onto I-30 W                                         | - 0.7 mi |
|            |    |                                                           | 0.5 mi   |

| 1                                                                           | 6.  | Continue onto Exit 43A (signs for Sylvan Ave                           | e)                   |  |  |  |
|-----------------------------------------------------------------------------|-----|------------------------------------------------------------------------|----------------------|--|--|--|
| 1                                                                           | 7.  | Continue onto I-30 W                                                   | — 0.2 mi             |  |  |  |
| 4                                                                           | 8.  | Keep left to stay on I-30 W                                            | 14.7 mi              |  |  |  |
| *                                                                           | 9.  | Merge onto I-20 W                                                      | 30.7 mi              |  |  |  |
| r                                                                           | 10. | Take exit 286A for US-83 BUS                                           | - 135 mi             |  |  |  |
|                                                                             |     |                                                                        | - 0.2 mi             |  |  |  |
| Take US-277 N/US-83 N and US-180 W to E 7th St in Rotan  — 57 min (59.6 mi) |     |                                                                        |                      |  |  |  |
| 4                                                                           | 11. |                                                                        | or                   |  |  |  |
| 1                                                                           | 12. | US-83 BUS N/Pine St turns slightly right and becomes US-277 N/US-83 N  | — 2.4 mi<br><b>d</b> |  |  |  |
| 4                                                                           | 13. | Turn left after Subway Restaurants (on the Continue to follow US-180 W | 18.3 mi<br>right)    |  |  |  |
| Ļ                                                                           | 14. | Turn right onto TX-70 N/N Concho St  i Continue to follow TX-70 N      | 28.6 mi              |  |  |  |
| Ļ                                                                           | 15. | Turn right onto E 7th St  i Destination will be on the right           | 10.1 mi              |  |  |  |

## 504 E 7th St

Rotan, TX 79546

These directions are for You may find that consider weather, or other events differ from the map responding your route accordingly.