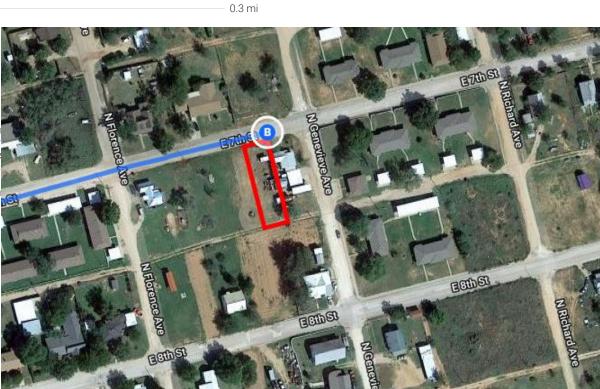

| 1                                                                           | 6.  | Continue onto Exit 43A (signs for Sylvan Ave                           | e)                   |  |  |  |
|-----------------------------------------------------------------------------|-----|------------------------------------------------------------------------|----------------------|--|--|--|
| 1                                                                           | 7.  | Continue onto I-30 W                                                   | — 0.2 mi             |  |  |  |
| 4                                                                           | 8.  | Keep left to stay on I-30 W                                            | 14.7 mi              |  |  |  |
| *                                                                           | 9.  | Merge onto I-20 W                                                      | 30.7 mi              |  |  |  |
| r                                                                           | 10. | Take exit 286A for US-83 BUS                                           | - 135 mi             |  |  |  |
|                                                                             |     |                                                                        | - 0.2 mi             |  |  |  |
| Take US-277 N/US-83 N and US-180 W to E 7th St in Rotan  — 57 min (59.6 mi) |     |                                                                        |                      |  |  |  |
| 4                                                                           | 11. |                                                                        | or                   |  |  |  |
| 1                                                                           | 12. | US-83 BUS N/Pine St turns slightly right and becomes US-277 N/US-83 N  | — 2.4 mi<br><b>d</b> |  |  |  |
| 4                                                                           | 13. | Turn left after Subway Restaurants (on the Continue to follow US-180 W | 18.3 mi<br>right)    |  |  |  |
| Ļ                                                                           | 14. | Turn right onto TX-70 N/N Concho St  i Continue to follow TX-70 N      | 28.6 mi              |  |  |  |
| Ļ                                                                           | 15. | Turn right onto E 7th St  i Destination will be on the right           | 10.1 mi              |  |  |  |

## 504 E 7th St

Rotan, TX 79546

These directions are for You may find that consider weather, or other events differ from the map responding your route accordingly.