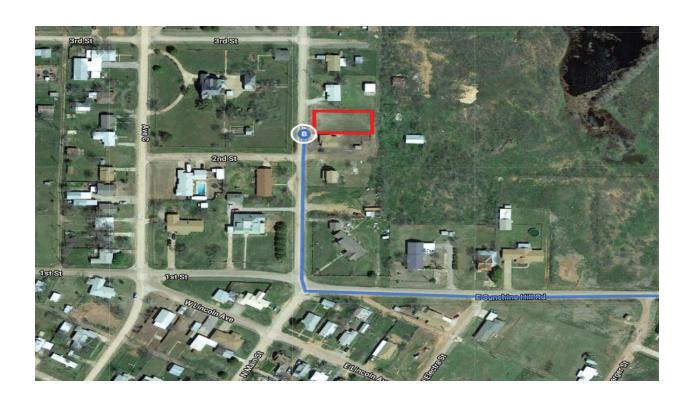

| ľ | 9.     | Keep left at the fork  Toll road                                   |               |
|---|--------|--------------------------------------------------------------------|---------------|
| - | 10.    | Exit onto US-287 N/US-81 N  Continue to follow US-287 N            | — 3.4         |
| ı | 11.    | Keep right at the fork to stay on US-287 N                         | - 102         |
|   | 12.    | Continue onto I-44 E/US-287 N                                      | - 2.6         |
|   | 13.    | Use the left 2 lanes to take exit 3A toward l<br>N/Vernon/Amarillo | – 2.4<br>JS-2 |
|   | 14.    | Continue onto US-287 N                                             | - 0.7         |
|   | 15.    | Take the Farm to Market Rd 1739 exit                               | - 22.8<br>0.2 |
|   | inue o | on FM 1739 W. Take E Sunshine Hill Rd to Av                        |               |
|   | 16.    | Turn left onto FM 1739 W (signs for Farm t<br>Market Rd 1739)      | o             |
|   | 17.    | Continue straight onto E Sunshine Hill Rd                          | - 0.5         |
|   | 18.    | Turn right onto 1st St                                             | — 0.4         |
|   | 19.    | Continue straight onto Ave D                                       | — 3           |

Destination will be on the right

440 ft