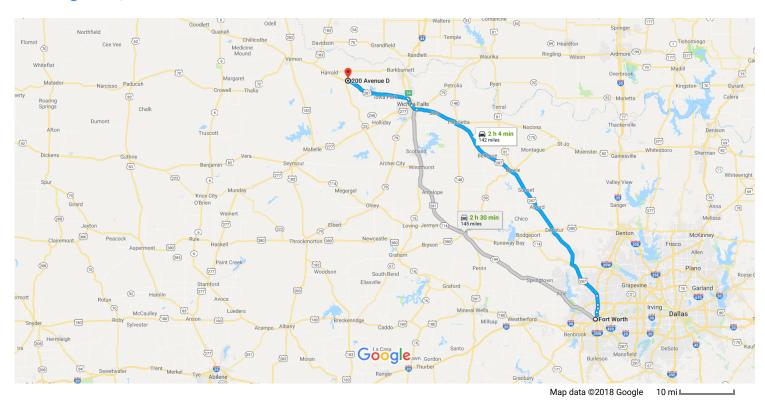

## Fort Worth

Texas

## Continue to TX-280 Spur

▲ Toll road

| 00110 |    | 0 (0 A                                                                                         | -:\ |
|-------|----|------------------------------------------------------------------------------------------------|-----|
| 1     | 1. | Head southeast on Commerce St toward E 4th St                                                  | ,   |
| 4     | 2. | Turn left at the 2nd cross street onto E 5th St                                                |     |
|       |    | S-287 N to FM 1739 W in Wichita County. Take the Market Rd 1739 exit from US-287 N             |     |
| *     | 3. | Use the right lane to merge onto TX-280 Spur                                                   | ,   |
| ۲     | 4. | Use the 2nd from the right lane to take the I-35W S/US-287 N exit toward US-377 S/D/FW Airport |     |
| ľ     | 5. | Keep left at the fork, follow signs for US-287 N/US 377 N/D/FW Airport/I-35W N                 | S-  |
| 1     | 6. | Continue onto I-35W N/US-287 N                                                                 |     |
| 1     | 7. | Use the left lane to take the exit  A Partial toll road                                        | nı  |
| 4     | 8. | Keep left                                                                                      | ni  |

| ľ | 9.     | Keep left at the fork  Toll road                                   |               |
|---|--------|--------------------------------------------------------------------|---------------|
| - | 10.    | Exit onto US-287 N/US-81 N  Continue to follow US-287 N            | — 3.4         |
| ı | 11.    | Keep right at the fork to stay on US-287 N                         | - 102         |
|   | 12.    | Continue onto I-44 E/US-287 N                                      | - 2.6         |
|   | 13.    | Use the left 2 lanes to take exit 3A toward l<br>N/Vernon/Amarillo | – 2.4<br>JS-2 |
|   | 14.    | Continue onto US-287 N                                             | - 0.7         |
|   | 15.    | Take the Farm to Market Rd 1739 exit                               | - 22.8<br>0.2 |
|   | inue o | on FM 1739 W. Take E Sunshine Hill Rd to Av                        |               |
|   | 16.    | Turn left onto FM 1739 W (signs for Farm t<br>Market Rd 1739)      | o             |
|   | 17.    | Continue straight onto E Sunshine Hill Rd                          | - 0.5         |
|   | 18.    | Turn right onto 1st St                                             | — 0.4         |
|   | 19.    | Continue straight onto Ave D                                       | — 3           |

Destination will be on the right

440 ft