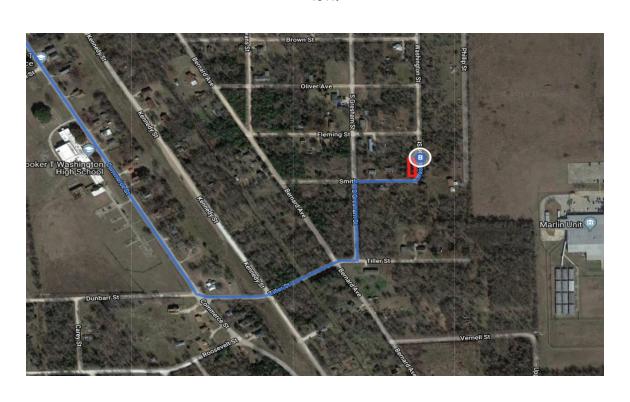

## Follow I-35 N to N Interstate 35 Frontage Rd in Troy. Take exit 308 from I-35 N $\,$

- 1 h 5 min (74.0 mi)

| *        | 6.   | Merge onto I-35 N/US-290 E                                                 |             |
|----------|------|----------------------------------------------------------------------------|-------------|
| 'n       | 7.   | Keep left at the fork to continue on I-35 N                                | — (         |
| 7        | 8.   | Take exit 308 toward Farm to Market Rd 93                                  | - 7:<br>5/T |
| Follo    | w FN | 1935 E and TX-7 E to Washington St in Marlin                               | า           |
| *        | 9.   | Merge onto N Interstate 35 Frontage Rd                                     | •           |
| Ļ        | 10.  | Turn right onto FM935 E/E Main St  Continue to follow FM935 E              | _ (         |
| <b>L</b> | 11.  | Turn right onto TX-7 E                                                     | - 2         |
| Ļ        | 12.  | Turn right onto Commerce St                                                |             |
| 4        | 13.  | Turn left onto Tiller St                                                   |             |
| 4        | 14.  | Turn left onto S Gresham St                                                | — (         |
| Ļ        | 15.  | Turn right at the 1st cross street onto Smit                               | h           |
| 1        | 16.  | Smith turns left and becomes Washington  1 Destination will be on the left | St          |
|          |      | _                                                                          |             |