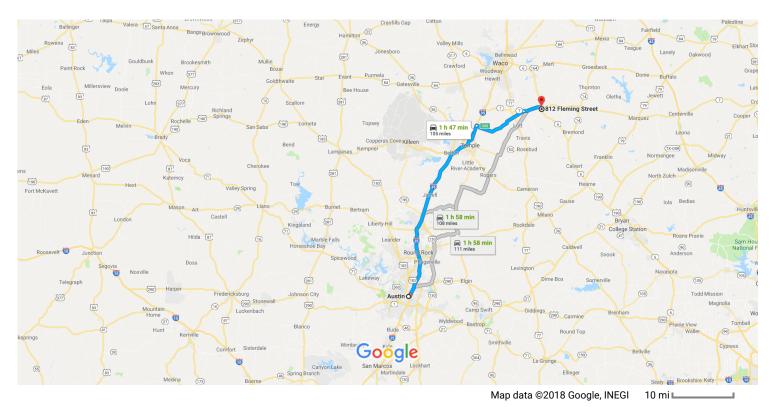

## Austin

Texas

## Get on I-35 N/US-290 E from E 5th St and N Interstate 35 Frontage Rd

4 min (1.0 mi) 1 Head east on E 5th St toward Brazos St Pass by The Gas Pipe (on the right in 0.4 mi) 0.5 mi Use the left lane to turn right onto N Interstate 35 Frontage Rd 174 ft Slight left toward N Interstate 35 Frontage Rd 400 ft Turn left onto N Interstate 35 Frontage Rd Pass by Wendy's (on the right) 0.3 mi \* Slight left to merge onto I-35 N/US-290 E 0.1 mi

## Follow I-35 N to N Interstate 35 Frontage Rd in Troy. Take exit 308 from I-35 N $\,$

- 1 h 5 min (74.0 mi)

| *        | 6.   | Merge onto I-35 N/US-290 E                                                 |             |
|----------|------|----------------------------------------------------------------------------|-------------|
| 'n       | 7.   | Keep left at the fork to continue on I-35 N                                | — (         |
| 7        | 8.   | Take exit 308 toward Farm to Market Rd 93                                  | - 7:<br>5/T |
| Follo    | w FN | 1935 E and TX-7 E to Washington St in Marlin                               | า           |
| *        | 9.   | Merge onto N Interstate 35 Frontage Rd                                     | •           |
| Ļ        | 10.  | Turn right onto FM935 E/E Main St  Continue to follow FM935 E              | _ (         |
| <b>L</b> | 11.  | Turn right onto TX-7 E                                                     | - 2         |
| Ļ        | 12.  | Turn right onto Commerce St                                                |             |
| 4        | 13.  | Turn left onto Tiller St                                                   |             |
| 4        | 14.  | Turn left onto S Gresham St                                                | — (         |
| Ļ        | 15.  | Turn right at the 1st cross street onto Smit                               | h           |
| 1        | 16.  | Smith turns left and becomes Washington  1 Destination will be on the left | St          |
|          |      | _                                                                          |             |