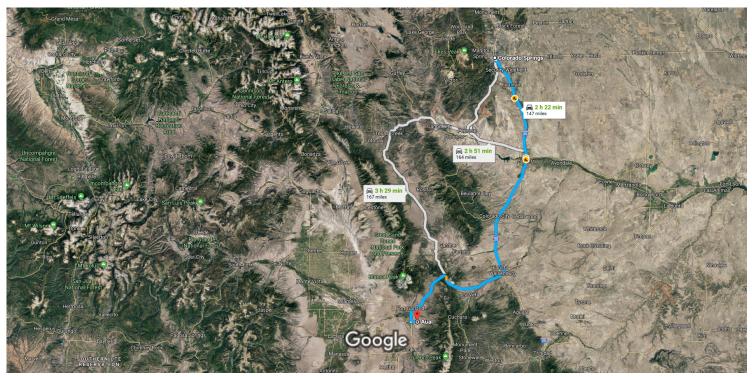

## Colorado Springs

Colorado

#### Take S Nevada Ave to I-25 S

|          |    | 7 min (1.7                                              | mi)   |
|----------|----|---------------------------------------------------------|-------|
| 1        | 1. | Head south toward Pikes Peak Ave                        |       |
|          | _  |                                                         | 32 ft |
| ٦        | 2. | Turn left at the 1st cross street onto Pikes Peak Ave   |       |
| <b>L</b> | 3. | Turn right at the 1st cross street onto S Nevada<br>Ave | 02 ft |
| ኻ        | 4. | Slight left                                             | 2 mi  |
|          |    | 0.4                                                     | 4 mi  |

# Follow I-25 S to US-160 W in Huerfano County. Take exit 50 from I-25 S $\,$

|   |    | . •                         | 1 h 1 F main (00 7 mai) |
|---|----|-----------------------------|-------------------------|
| * | 5. | Merge onto I-25 S           | —— 1 h 15 min (89.7 mi) |
|   |    |                             | 89.6 mi                 |
| ~ | 6. | Take exit 50 for U.S. 160 W |                         |
|   |    |                             | 0.2 mi                  |

### Continue on US-160 W. Drive to Aual in Costilla County

|   |     |                                                                                 | 59 min (55.7 mi)   |
|---|-----|---------------------------------------------------------------------------------|--------------------|
| 4 | 7.  | Turn left onto US-160 W                                                         | ,                  |
| 4 | 8.  | Turn left onto US-160 W/Main St                                                 | ———— 0.9 mi        |
| Ļ | 9.  | Turn right at the 2nd cross street onto W/W 7th St  Continue to follow US-160 W | 0.1 mi<br>D US-160 |
| 4 | 10. | Turn left onto CO-159 S                                                         | 47.0 mi            |
| 4 | 11. | Turn left onto Rd CC/Co Ln 6/Z 7  Continue to follow Z 7                        | ————— 4.7 mi       |
| 7 | 12. | Slight right toward Bateman                                                     | 2.3 mi             |
| Ļ | 13. | Turn right at the 1st cross street at F                                         |                    |
| ኻ | 14. | Slight left onto Bateman                                                        | 0.1 mi             |
| Ļ | 15. | Turn right onto Aual                                                            | ———— 0.3 mi        |
|   |     |                                                                                 | 0.1 mi             |

### Aual

Colorado 81133

These directions are for planning purposes only. You may find that construction projects, traffic, weather, or other events may cause conditions to differ from the map results, and you should plan your route accordingly. You must obey all signs or notices regarding your route.