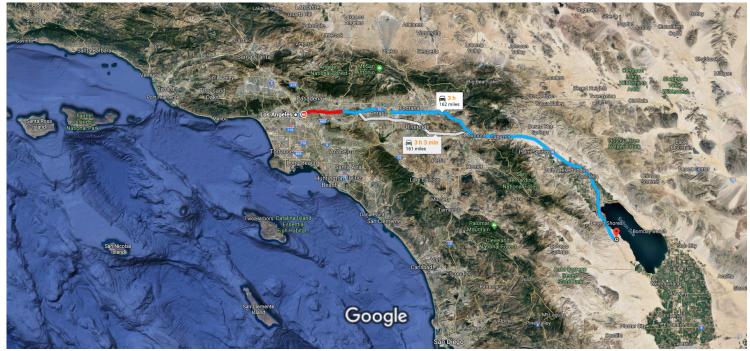

Google Maps

9880DD

Imagery ©2018 Landsat / Copernicus, Data SIO, NOAA, U.S. Navy, NGA, GEBCO, Data USGS, Data LDEO-Columbia, NSF, NOAA, Data MBARI, 10 mi Map data ©2018 Google, INEGI

### Take I-10 E to N Marina Dr in Imperial County

2 h 25 min (160 mi)

A. Merge onto US-101 S

- 5. Keep left at the fork to continue on San Bernardino Fwy, follow signs for San Bernardino/Interstate 10 E
- 6. Continue onto I-10 E
  Pass by Starbucks (on the right in 54.2 mi)

– 126 mi

1.2 mi

 Keep right to continue on CA-86 S, follow signs for Brawley/El Centro/865 Expy

- 32.8 mi

#### Continue on N Marina Dr. Drive to Sea Life Ave in Salton City

|    |     |                                                                    | — 3 min (1.2 mi) |
|----|-----|--------------------------------------------------------------------|------------------|
| 4  | 8.  | Turn left onto N Marina Dr                                         | · · · · ·        |
| L, | 9.  | Turn right onto Dolphin Dr                                         | 0.9 mi           |
| L, | 10. | Turn right onto Sea Port Ave                                       | 0.3 mi           |
| 4  | 11. | Turn left onto Sea Life Ave<br>() Destination will be on the right | 305 ft           |
|    |     |                                                                    | 89 ft            |