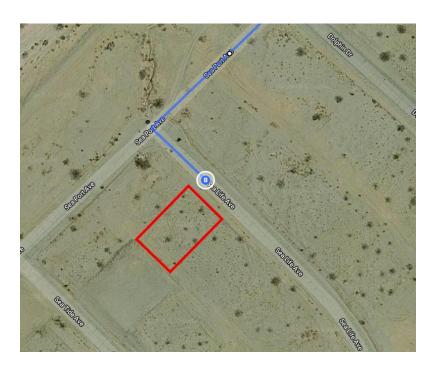

#### Continue on N Marina Dr. Drive to Sea Life Ave in Salton City

|    |     |                                                                    | — 3 min (1.2 mi) |
|----|-----|--------------------------------------------------------------------|------------------|
| 4  | 8.  | Turn left onto N Marina Dr                                         | · · · · ·        |
| L, | 9.  | Turn right onto Dolphin Dr                                         | 0.9 mi           |
| L, | 10. | Turn right onto Sea Port Ave                                       | 0.3 mi           |
| 4  | 11. | Turn left onto Sea Life Ave<br>() Destination will be on the right | 305 ft           |
|    |     |                                                                    | 89 ft            |

# 009-402-001, Salton City, CA 92274

These directions are for planning purposes only. You may find that construction projects, traffic, weather, or other events may cause conditions to differ from the map results, and you should plan your route accordingly. You must obey all signs or notices regarding your route.