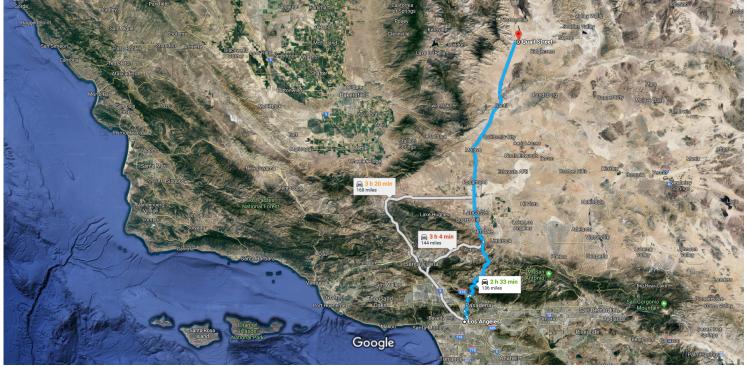

Google Maps Los Angeles, CA to Quail St, Inyokern, CA 93527 10967DD

Imagery ©2018 Landsat / Copernicus, Data USGS, Data SIO, NOAA, U.S. Navy, NGA, GEBCO, Data MBARI, Data LDEO-Columbia, NSF, NOAA, Map data ©2018 Google 10 mi

## Los Angeles

California

## Quail St

California 93527

These directions are for planning purposes only. You may find that construction projects, traffic, weather, or other events may cause conditions to differ from the map results, and you should plan your route accordingly. You must obey all signs or notices regarding your route.