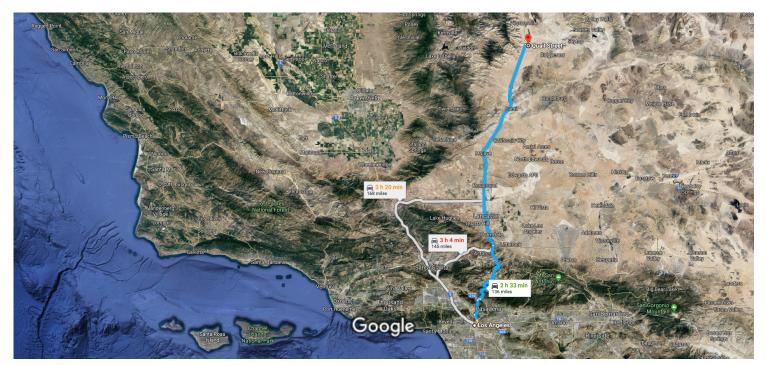

## Los Angeles

California

## Get on CA-2 N/Glendale Fwy from N Broadway and N San Fernando Rd

15 min (5.4 mi) 1. Head northwest on W 1st St toward N Spring St Parts of this road may be closed at certain times or days 0.1 mi Turn right onto N Broadway Parts of this road may be closed at certain times or days 1.9 mi Turn left onto Pasadena Ave 0.2 mi Turn left at the 2nd cross street onto N Ave 19 0.7 mi 5. Merge onto N San Fernando Rd 2.4 mi

|          |                   | A-2 N to Angeles Crest Hwy in La Cañada Flintr<br>20 from I-210 E                                                                                                                                                                                                                                                                              |                                                    |
|----------|-------------------|------------------------------------------------------------------------------------------------------------------------------------------------------------------------------------------------------------------------------------------------------------------------------------------------------------------------------------------------|----------------------------------------------------|
|          | 7.                | Merge onto CA-2 N/Glendale Fwy                                                                                                                                                                                                                                                                                                                 | 7.9 mi                                             |
|          | 8.                | Keep right to continue on CA-2 N, follow signs<br>Pasadena/I-210                                                                                                                                                                                                                                                                               | 0.0                                                |
|          | 9.                | Merge onto CA-2 E/I-210 E                                                                                                                                                                                                                                                                                                                      | 0.7 m                                              |
|          | 10.               | Use the right 2 lanes to take exit 20 for CA-<br>2/Angeles Crest Hwy toward La Cañada<br>Flintridge                                                                                                                                                                                                                                            | 0.4 m                                              |
|          |                   |                                                                                                                                                                                                                                                                                                                                                | 0.3 m                                              |
| 0        | n CA              | A-14 N from Angeles Crest Hwy and Angeles F                                                                                                                                                                                                                                                                                                    | orest                                              |
|          | n C <i>A</i>      | A-14 N from Angeles Crest Hwy and Angeles Formula   50 min (3 Use the left 2 lanes to turn left onto Angeles Crest Hwy                                                                                                                                                                                                                         | 4.6 mi                                             |
|          |                   | Use the left 2 lanes to turn left onto Angeles Crest Hwy  Turn left onto Angeles Forest Hwy  Parts of this road may be closed at certain times days                                                                                                                                                                                            | 4.6 mi<br>9.3 m                                    |
|          | 11.               | Use the left 2 lanes to turn left onto Angeles Crest Hwy  Turn left onto Angeles Forest Hwy  Parts of this road may be closed at certain times days                                                                                                                                                                                            | 4.6 mi<br>9.3 m                                    |
|          | 11.               | Use the left 2 lanes to turn left onto Angeles Crest Hwy  Turn left onto Angeles Forest Hwy  Parts of this road may be closed at certain times days  Turn right onto Sierra Hwy                                                                                                                                                                | 9.3 m<br>9.3 m<br>3 Or<br>24.6 m<br>0.3 m<br>ndale |
| <b>'</b> | 11.<br>12.<br>13. | Use the left 2 lanes to turn left onto Angeles Crest Hwy  Turn left onto Angeles Forest Hwy  Parts of this road may be closed at certain times days  Turn right onto Sierra Hwy  Turn left to merge onto CA-14 N toward Paln                                                                                                                   | 9.3 m<br>9.3 m<br>3 or<br>24.6 m<br>0.3 m<br>ndale |
| •        | 11.<br>12.<br>13. | Use the left 2 lanes to turn left onto Angeles Crest Hwy  Turn left onto Angeles Forest Hwy  Parts of this road may be closed at certain times days  Turn right onto Sierra Hwy  Turn left to merge onto CA-14 N toward Palm  A-14 N to Athel Ave in Kern County  1 h 17 min (8  Merge onto CA-14 N  Pass by Denny's (on the right in 38.6 mi) | 9.3 m<br>9.3 m<br>3 or<br>24.6 m<br>0.3 m<br>ndale |

Turn right onto Athel Ave
 1.3 mi
 Turn right onto Quail St
 0.3 mi

## Quail St

Inyokern, CA 93527

These directions are for planning purposes only. You may find that construction projects, traffic, weather, or other events may cause conditions to differ from the map results, and you should plan your route accordingly. You must obey all signs or notices regarding your route.