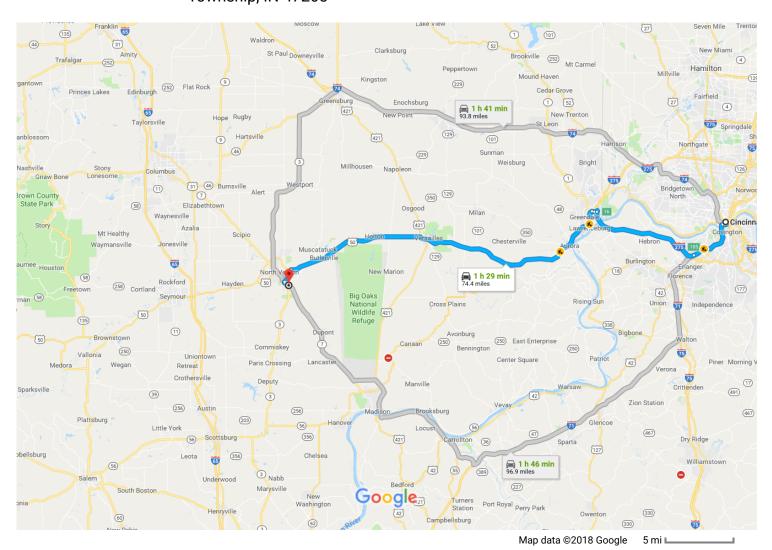

### **Cincinnati, OH to 401211130003000012, Vernon** Drive 74.4 miles, 1 h 29 min **Township, IN 47265**

# Take I-275 W and US-50 E to N County Rd 75 E in Center Township

— 1 h 22 min (70.5 mi)

| * | 4. | Merge onto I-71 S  1 Entering Kentucky                                                                                             | 6 Oi                 |
|---|----|------------------------------------------------------------------------------------------------------------------------------------|----------------------|
| ۳ | 5. | Use the right 2 lanes to take exit 185 to menonto I-275 W toward Airport  1 Entering Indiana                                       |                      |
| ۴ | 6. | Take exit 16 toward<br>Greendale/Lawrenceburg/Aurora                                                                               | - 15.6 mi            |
| 1 | 7. | Continue onto Belleview Dr                                                                                                         | — 0.8 mi<br>— 0.3 mi |
| 4 | 8. | Use the left 3 lanes to turn left onto US-50 E Eads Pkwy  1 Continue to follow US-50 E 1 Pass by Speedway (on the right in 4.1 mi) |                      |
|   |    |                                                                                                                                    | +U.5 IIII            |

## Continue on N County Rd 75 E. Take N County Rd 25 E and IN-3 S/State Hwy 7 S to E Apache Trail S in Vernon Township

| IN-3 | S/Sta | ITE HWY / S to E Apache Trail S in Vernon I                         | <b>ownsnip</b><br>nin (3.0 mi) |
|------|-------|---------------------------------------------------------------------|--------------------------------|
| 4    | 9.    | Turn left onto N County Rd 75 E                                     | III (3.0 IIII)                 |
| 1    | 10.   | Continue onto N County Rd 25 E                                      | — 0.8 mi                       |
| ₽    | 11.   | Turn right onto E County Rd 20 N                                    | —— 1.0 mi                      |
| 1    | 12.   | Continue onto Ripley St                                             | 361 ft                         |
| 4    | 13.   | Turn left onto Poplar St                                            | — 0.2 mi                       |
| ኻ    | 14.   | Slight left onto IN-3 S/State Hwy 7 S                               | — 0.2 mi                       |
| 7    | 15.   | Slight right to stay on IN-3 S/State Hwy 7                          |                                |
| 4    | 16.   | Turn left onto E Apache Trail                                       | — 0.2 mi                       |
| Ļ    | 17.   | Turn right onto E Apache Trail S  i Destination will be on the left | —— 285 ft                      |
|      |       |                                                                     | — 0.3 mi                       |

401211130003000012, Vernon Township, IN 47265

These directions are for planning purposes only. You may find that construction projects, traffic, weather, or other events may cause conditions to differ from the map results, and you should plan your route accordingly. You must obey all signs or notices regarding your route.