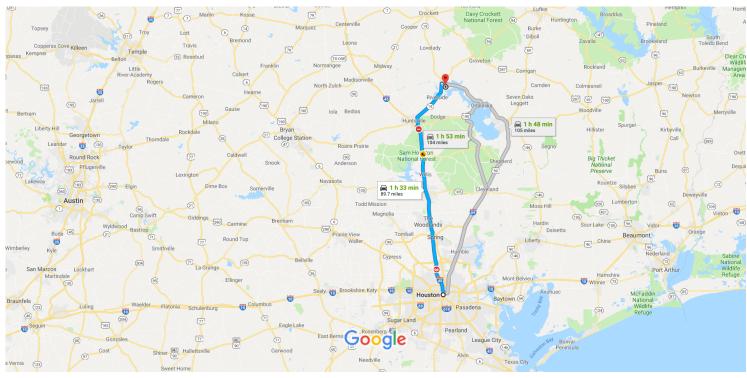

### Get on I-45 N

1 min (0.3 mi)
 1. Head northeast on Bagby St

 May be closed at certain times or days
 141 ft

 12. Turn left onto Walker St

 Parts of this road may be closed at certain times or days
 259 ft
 3. Use the left 2 lanes to merge onto I-45 N via the ramp to Dallas

– 0.2 mi

63.7 mi

#### Follow I-45 N to Huntsville. Take exit 112 from I-45 N

| \$ | 4. | Merge onto I-45 N                   | 58 min (64.6 mi) |
|----|----|-------------------------------------|------------------|
| 1  | 5. | Continue straight to stay on I-45 N | 0.6111           |

✔ 6. Take exit 112 for TX-75 toward Sam Houston/State Univ

361 ft

## Take TX-19 to Cripple Creek in Trinity County

|    |     |                                                                   | 24.8 mi)                 |
|----|-----|-------------------------------------------------------------------|--------------------------|
| 4  | 7.  | Turn left onto TX-75 N/S Sam Houston Ave                          |                          |
| *  | 8.  | Turn right to merge onto TX-19                                    | - 1.7 mi                 |
| L, | 9.  | Turn right onto E Tatom                                           | 20.2 mi                  |
| r  | 10. | Turn right onto Pinecrest Rd                                      | - 0.2 mi                 |
| 4  | 11. | Turn left onto Goober Gap Rd                                      | - 0.7 mi                 |
| 1  | 12. | Continue onto Cumberland Gap                                      | - 0.7 mi                 |
| 1  | 13. | Continue onto Darrel Hall Dr                                      | - 0.1 mi                 |
| 1  | 14. | Continue straight onto Cumberland Gap/Wi<br>Creek Rd              | - 0.2 mi<br><b>nding</b> |
| ٦  | 15. | Turn left onto Cripple Creek      Destination will be on the left | - 1.0 mi                 |
|    |     |                                                                   | 0.1 mi                   |