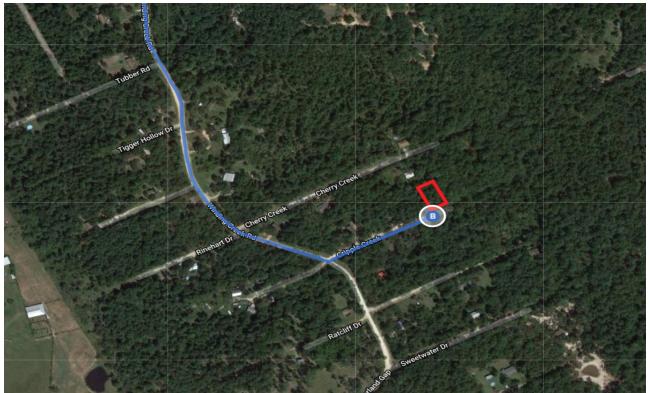

## Take TX-19 to Cripple Creek in Trinity County

|    |     |                                                                   | 24.8 mi)                 |
|----|-----|-------------------------------------------------------------------|--------------------------|
| 4  | 7.  | Turn left onto TX-75 N/S Sam Houston Ave                          |                          |
| *  | 8.  | Turn right to merge onto TX-19                                    | - 1.7 mi                 |
| L, | 9.  | Turn right onto E Tatom                                           | 20.2 mi                  |
| r  | 10. | Turn right onto Pinecrest Rd                                      | - 0.2 mi                 |
| 4  | 11. | Turn left onto Goober Gap Rd                                      | - 0.7 mi                 |
| 1  | 12. | Continue onto Cumberland Gap                                      | - 0.7 mi                 |
| 1  | 13. | Continue onto Darrel Hall Dr                                      | - 0.1 mi                 |
| 1  | 14. | Continue straight onto Cumberland Gap/Wi<br>Creek Rd              | - 0.2 mi<br><b>nding</b> |
| ٦  | 15. | Turn left onto Cripple Creek      Destination will be on the left | - 1.0 mi                 |
|    |     |                                                                   | 0.1 mi                   |

# Cripple Creek, Trinity, TX 75862