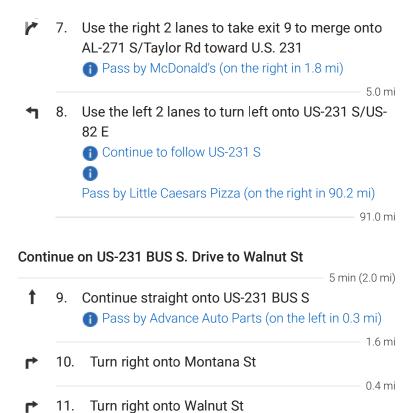

## Get on I-85 N from S Decatur St

| OCT .    | 011 1 ( | oo it nom o beattar ot                                            |
|----------|---------|-------------------------------------------------------------------|
| †        | 1.      | Head north on N Perry St toward Madison Ave                       |
| Γ*       | 2.      | Turn right at the 1st cross street onto Madison Ave               |
| <b>L</b> | 3.      | Turn right onto S Decatur St                                      |
| 4        | 4.      | Use the 2nd from the left lane to turn left onto Arba St          |
| *        | 5.      | Use the right 2 lanes to take the ramp onto I-85 N  0.1 mi 0.2 mi |
| Take     | US-     | 231 S to US-231 BUS S in Dothan                                   |
| *        | 6.      | Merge onto I-85 N 7.3 mi                                          |
|          |         | 7.31111                                                           |