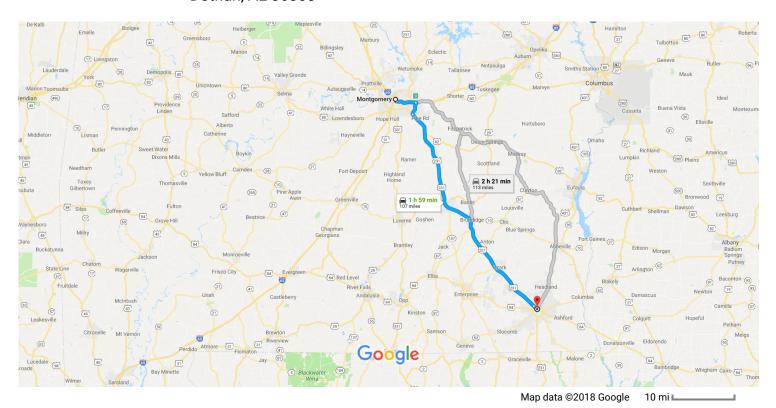

## Montgomery

Alabama

## Get on I-85 N from S Decatur St

| OCT .    | 011 1 ( | oo it nom o beattar ot                                            |
|----------|---------|-------------------------------------------------------------------|
| †        | 1.      | Head north on N Perry St toward Madison Ave                       |
| Γ*       | 2.      | Turn right at the 1st cross street onto Madison Ave               |
| <b>L</b> | 3.      | Turn right onto S Decatur St                                      |
| 4        | 4.      | Use the 2nd from the left lane to turn left onto Arba St          |
| *        | 5.      | Use the right 2 lanes to take the ramp onto I-85 N  0.1 mi 0.2 mi |
| Take     | US-     | 231 S to US-231 BUS S in Dothan                                   |
| *        | 6.      | Merge onto I-85 N 7.3 mi                                          |
|          |         | 7.31111                                                           |