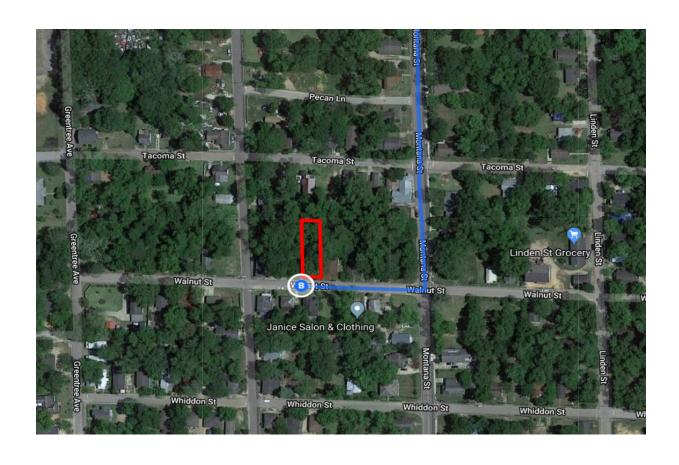

†        | 1.      | Head north on N Perry St toward Madison Ave                       |
| Γ*       | 2.      | Turn right at the 1st cross street onto Madison Ave               |
| <b>L</b> | 3.      | Turn right onto S Decatur St                                      |
| 4        | 4.      | Use the 2nd from the left lane to turn left onto Arba St          |
| *        | 5.      | Use the right 2 lanes to take the ramp onto I-85 N  0.1 mi 0.2 mi |
| Take     | US-     | 231 S to US-231 BUS S in Dothan                                   |
| *        | 6.      | Merge onto I-85 N 7.3 mi                                          |
|          |         | 7.31111                                                           |



## 808 Walnut St., Dothan, AL 36303

Destination will be on the right



285 ft