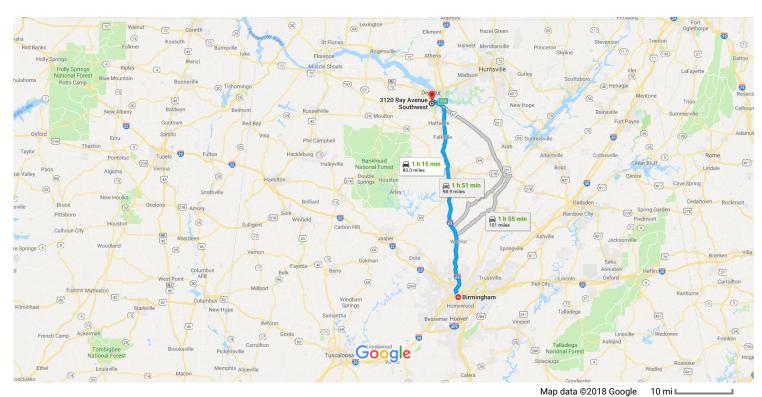

## Birmingham

Alabama

#### Get on I-65 N

|   |    | 3 min (0.9 mi)                                                                   |
|---|----|----------------------------------------------------------------------------------|
| 1 | 1. | Head southwest on 6th Ave N toward 18th St N                                     |
|   |    | 0.7 mi                                                                           |
| F | 2. | Turn right onto 11th St N                                                        |
|   |    | 79 ft                                                                            |
| * | 3. | Use the left 2 lanes to turn slightly left to merge onto I-65 N toward I-59/I-20 |
|   |    | 0.2 mi                                                                           |

# Follow I-65 N to AL-67 N/Point Mallard Pkwy SE in Priceville. Take exit 334 from I-65 N

|   |    |                                                              | 410 : (700 )          |
|---|----|--------------------------------------------------------------|-----------------------|
| * | 4. | Merge onto I-65 N                                            | - 1 h 2 min (73.3 mi) |
| 1 | 5. | Continue straight to stay on I-65 N                          | 0.3 mi<br>72.6 mi     |
| 7 | 6. | Take exit 334 for AL-67 toward Decatur/Priceville/Somerville | 72.0 HIII             |
|   |    |                                                              | 0.3 mi                |

### Continue on AL-67 N. Drive to Ray Ave SW in Decatur

\_\_\_\_\_\_ 11 min (5.8 mi)

| 4        | 7.  | Turn left onto AL-67 N/Point Mallard Pkwy SE  i Continue to follow AL-67 N  Pass by McDonald's (on the right in 0.4 mi) |          |  |
|----------|-----|-------------------------------------------------------------------------------------------------------------------------|----------|--|
| 4        | 8.  |                                                                                                                         | - 4.5 mi |  |
| <b>L</b> | 9.  | Turn right onto Cedar Lake Rd SE                                                                                        | - 0.7 mi |  |
| 4        | 10. | Turn left onto Ray Ave SW  Destination will be on the left                                                              | - 0.4 mi |  |
|          |     |                                                                                                                         | - 0.2 mi |  |

## 3211 Ray Ave SW

Decatur, AL 35603

These directions are for planning purposes only. You may find that construction projects, traffic, weather, or other events may cause conditions to differ from the map results, and you should plan your route accordingly. You must obey all signs or notices regarding your route.