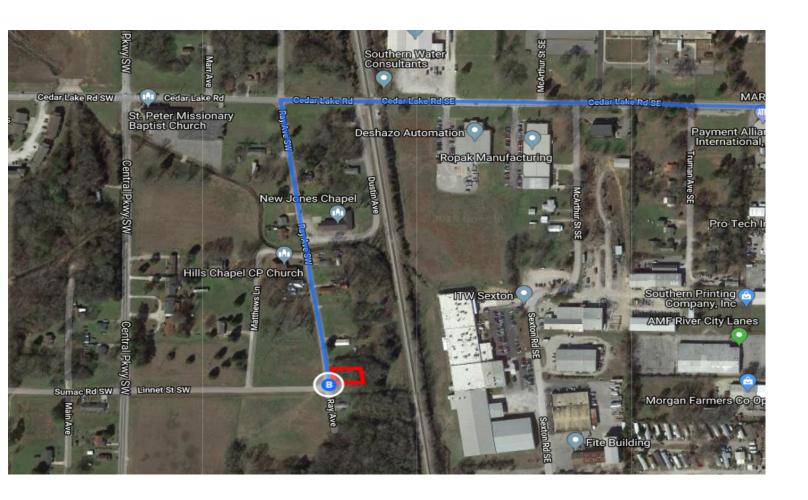

### Continue on AL-67 N. Drive to Ray Ave SW in Decatur

\_\_\_\_\_\_ 11 min (5.8 mi)

| 4        | 7.  | Turn left onto AL-67 N/Point Mallard Pkwy SE  i Continue to follow AL-67 N  Pass by McDonald's (on the right in 0.4 mi) |          |  |
|----------|-----|-------------------------------------------------------------------------------------------------------------------------|----------|--|
| 4        | 8.  |                                                                                                                         | - 4.5 mi |  |
| <b>L</b> | 9.  | Turn right onto Cedar Lake Rd SE                                                                                        | - 0.7 mi |  |
| 4        | 10. | Turn left onto Ray Ave SW  Destination will be on the left                                                              | - 0.4 mi |  |
|          |     |                                                                                                                         | - 0.2 mi |  |

## 3211 Ray Ave SW

Decatur, AL 35603

These directions are for planning purposes only. You may find that construction projects, traffic, weather, or other events may cause conditions to differ from the map results, and you should plan your route accordingly. You must obey all signs or notices regarding your route.