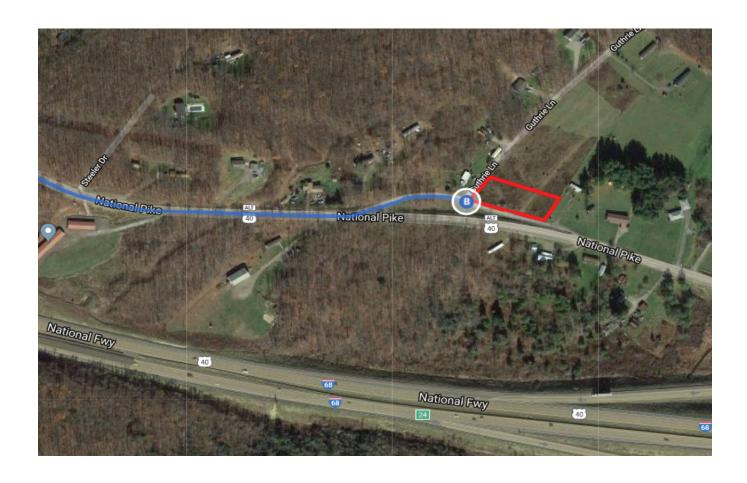

| 1 | 21. | Continue onto US-219 S  The Entering Maryland |         |
|---|-----|-----------------------------------------------|---------|
|   |     |                                               | 12.4 mi |
| 4 | 22. | Turn left onto US-40 ALT E                    |         |
|   |     |                                               | 1.3 mi  |
| ኘ | 23. | Slight left toward Guthrie Ln                 |         |
|   |     |                                               | 449 ft  |
| 4 | 24. | Turn left onto Guthrie Ln                     |         |
|   |     |                                               | 0.4 mi  |