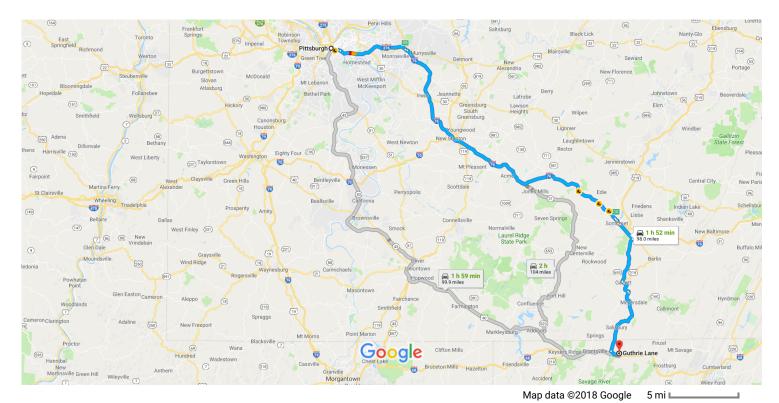

## Get on I-579 S

| 00.      |       |                                                                |  |
|----------|-------|----------------------------------------------------------------|--|
| 1        | 1.    | 2 min (0.3 mi)  Head northeast on Grant St toward Sixth Avenue |  |
|          |       | 0.1 mi                                                         |  |
| <b>L</b> | 2.    | Turn right onto Seventh Ave                                    |  |
|          |       | 213 ft                                                         |  |
| Y        | 3.    | Keep left at the fork, follow signs for Interstate             |  |
|          |       | 579 S/Liberty Bridge/Monroeville/Interstate 376 E              |  |
|          |       | and merge onto I-579 S                                         |  |
|          |       | 0.2 mi                                                         |  |
| Get      | on I- | 376 E from Boulevard of the Allies                             |  |
|          |       | 2 min (1.8 mi)                                                 |  |
| *        | 4.    | Merge onto I-579 S                                             |  |
|          |       | 430 ft                                                         |  |
| 1        | 5.    | Take the exit toward I-376 E/Oakland/Monroeville               |  |
|          |       | 0.3 mi                                                         |  |
| 1        | 6.    | Continue onto Boulevard of the Allies                          |  |

| *            | 7.                       | Use the right lane to merge onto I-376 E via the ramp to Monroeville                                                                                                                                                                                                                                   | <b>ne</b><br>0.4 m                         |
|--------------|--------------------------|--------------------------------------------------------------------------------------------------------------------------------------------------------------------------------------------------------------------------------------------------------------------------------------------------------|--------------------------------------------|
|              | I-76<br>I-76             | E to Pa Turnpike Acc in Somerset. Take exit 1<br>E                                                                                                                                                                                                                                                     |                                            |
| <b>\$</b>    | 8.                       | 1 h 2 min (6<br>Merge onto I-376 E                                                                                                                                                                                                                                                                     | 6.5 mi                                     |
| ·            | 9.                       | Take exit 85 for I-76  A Partial toll road                                                                                                                                                                                                                                                             | 12.1 m                                     |
| 1            | 10.                      | Keep right at the fork, follow signs for Inters 76 E/Harrisburg and merge onto I-76 E  Toll road                                                                                                                                                                                                       | 0.4 m<br>tate                              |
| 7            | 11.                      | Take exit 110 toward Somerset  A Partial toll road                                                                                                                                                                                                                                                     | 53.8 m                                     |
|              |                          | n Plank Rd, Garrett Shortcut Rd and US-219 S<br>n in 3, Grantsville                                                                                                                                                                                                                                    |                                            |
| uth<br>†     | <b>rie L</b> r<br>12.    | n in 3, Grantsville  45 min (2  Continue onto Pa Turnpike Acc                                                                                                                                                                                                                                          | <b>to</b><br>9.4 mi                        |
| uth<br>†     | rie Lr                   | n in 3, Grantsville  45 min (2  Continue onto Pa Turnpike Acc                                                                                                                                                                                                                                          | <b>to</b> 9.4 mi 0.3 m                     |
| uth          | 12.<br>13.               | Continue onto N Pleasant Ave                                                                                                                                                                                                                                                                           |                                            |
| uth          | 12.<br>13.<br>14.        | Continue onto Pa Turnpike Acc  Continue onto N Pleasant Ave  Turn left onto E Main St  Slight right onto Berlin Plank Rd/Plank Rd                                                                                                                                                                      | 9.4 mi<br>0.3 m                            |
| ith          | 12.<br>13.<br>14.        | Continue onto Pa Turnpike Acc  Continue onto N Pleasant Ave  Turn left onto E Main St  Slight right onto Berlin Plank Rd/Plank Rd  Continue to follow Berlin Plank Rd                                                                                                                                  | 9.4 mi<br>0.3 m<br>0.6 m<br>0.3 m          |
| uth  ↑  ↑  ↑ | 12.<br>13.<br>14.<br>15. | Continue onto Pa Turnpike Acc  Continue onto N Pleasant Ave  Turn left onto E Main St  Slight right onto Berlin Plank Rd/Plank Rd  Continue to follow Berlin Plank Rd  Turn right onto Garrett Shortcut Rd                                                                                             | 0.3 m<br>0.6 m<br>0.3 m<br>7.8 m           |
| uth  ↑  ↑  ↑ | 12. 13. 14. 15. 16.      | Continue onto Pa Turnpike Acc  Continue onto N Pleasant Ave  Turn left onto E Main St  Slight right onto Berlin Plank Rd/Plank Rd  Continue to follow Berlin Plank Rd  Turn right onto Garrett Shortcut Rd  Continue onto Cemetery St  Turn left onto PA-653 E/Jackson St                              | 9.4 mi<br>0.3 m<br>0.6 m                   |
| uth          | 12. 13. 14. 15. 16. 17.  | Continue onto Pa Turnpike Acc  Continue onto N Pleasant Ave  Turn left onto E Main St  Slight right onto Berlin Plank Rd/Plank Rd  Continue to follow Berlin Plank Rd  Turn right onto Garrett Shortcut Rd  Continue onto Cemetery St  Turn left onto PA-653 E/Jackson St  Continue to follow PA-653 E | 9.4 mi<br>0.3 m<br>0.6 m<br>0.3 m<br>7.8 m |

| 1 | 21. | Continue onto US-219 S  The Entering Maryland |         |
|---|-----|-----------------------------------------------|---------|
|   |     |                                               | 12.4 mi |
| 4 | 22. | Turn left onto US-40 ALT E                    |         |
|   |     |                                               | 1.3 mi  |
| ኘ | 23. | Slight left toward Guthrie Ln                 |         |
|   |     |                                               | 449 ft  |
| 4 | 24. | Turn left onto Guthrie Ln                     |         |
|   |     |                                               | 0.4 mi  |