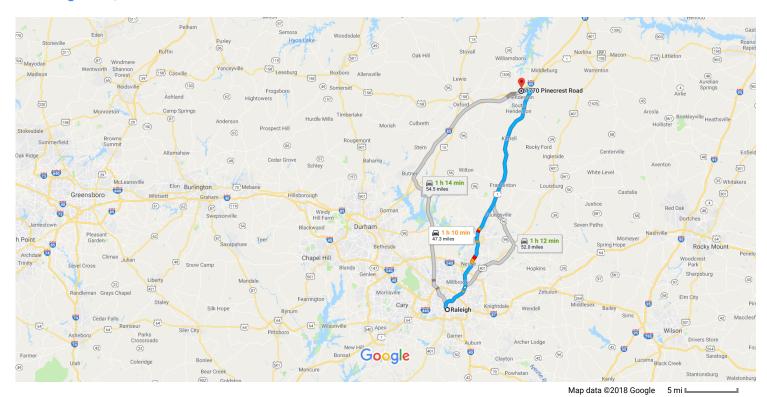

## Raleigh

North Carolina

## Take E Edenton St to N McDowell St

| Take E Edenton St to N McDowell St |     |                                                                        |                           |
|------------------------------------|-----|------------------------------------------------------------------------|---------------------------|
| 1                                  | 1.  | Head north on S Wilmington St toward New PI                            | ı (0.3 mi)<br><b>Bern</b> |
| 4                                  | 2.  | Turn left onto E Edenton St                                            | — 0.1 mi                  |
| Take                               | US- | 1 N to Parham Rd in Henderson                                          | - 0.2 m                   |
| Ļ                                  | 3.  | Turn right onto N McDowell St                                          | (46.4 mi)<br>– 0.3 m      |
| 1                                  | 4.  | N McDowell St turns slightly right and become Capital Blvd             |                           |
| ٦                                  | 5.  | Keep left to continue on US-1 N/Capital Blvd Continue to follow US-1 N |                           |
| ř                                  | 6.  | Take the Warrenton Rd exit                                             |                           |
| 4                                  | 7.  | Turn left onto Warrenton Rd                                            | – 0.2 m                   |
| 1                                  | 8.  | Continue straight                                                      | – 0.9 m                   |
| 4                                  | 9.  | Turn left onto US-158 W/N Garnett St                                   | — 118 fi                  |
|                                    |     |                                                                        | – 0.7 mi                  |

## Continue on Parham Rd. Drive to Pinecrest Rd

10. Turn right after Burger King (on the right)

11. Turn left onto Pinecrest Rd

Destination will be on the right

0.1 mi

These directions are for planning purposes only. You may find that construction projects, traffic, weather, or other events may cause conditions to differ from the map results, and you should plan your route accordingly. You must obey all signs or notices regarding your route.