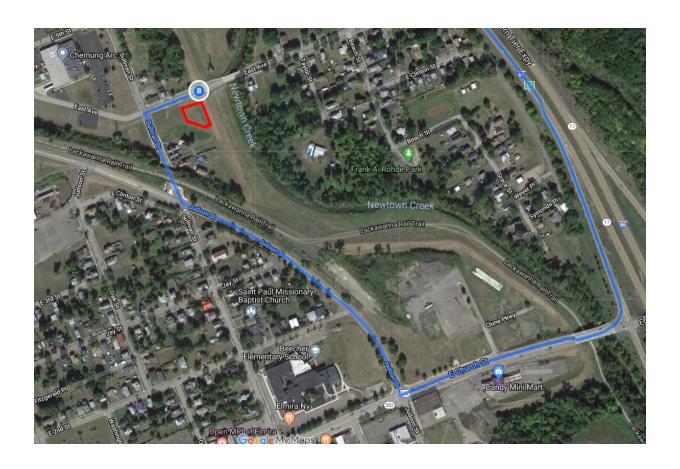

| †         | 12.    | Continue onto School St                                         |                                     |
|-----------|--------|-----------------------------------------------------------------|-------------------------------------|
| 1         | 13.    | Continue onto Fall Creek Rd                                     | - 0.2 m                             |
| †         | 14.    | Continue onto NY-366 W/Main St                                  | - 3.9 m                             |
| ont       | inue o | on NY-13 S to Elmira. Take exit 56 from I-86 B                  |                                     |
| <b>→</b>  | 15.    | Turn right onto NY-13 S/NY-366 W  1 Continue to follow NY-13 S  |                                     |
| +         | 16.    | Turn right onto W Seneca St                                     | - 9.0 m                             |
| <b>→</b>  | 17.    | Turn right onto W State St                                      | - 0.1 m                             |
| ካ         | 18.    | Turn left onto NY-13A S/Floral Ave  Continue to follow NY-13A S | - 0.1 m                             |
| <b>→</b>  | 19.    | Turn right onto NY-13 S/NY-34 S/NY-96 S                         | - 2.1 m                             |
| 7         | 20.    | Slight right onto NY-13 S                                       | - 1.5 m                             |
| <b>→</b>  | 21.    | At the traffic circle, continue straight to stay<br>NY-13 S     | on on                               |
| •         | 22.    | At the traffic circle, continue straight onto N                 | – 1.8 m<br>I <b>Y-13</b><br>– 1.5 m |
| *         | 23.    | Merge onto I-86 E                                               | - 1.511<br>- 3.6 m                  |
| *         | 24.    | Take exit 56 for NY-352 toward Elmira/Jeru<br>Hill              | salen                               |
| 1         | 25.    | Keep right at the fork and merge onto NY-3:<br>Church St        | - 0.2 m<br><b>52/E</b>              |
| ont<br>⁄e | inue o | on NY-352/E Church St. Take Judson St to Ea                     |                                     |
| *         | 26.    | Merge onto NY-352/E Church St                                   | (0.7 m                              |
| <b>→</b>  | 27.    | Turn right onto Judson St                                       | - 0.2 m<br>- 0.3 m                  |
| +         | 28.    | Turn right onto Sullivan St                                     | - 0.3 m<br>- 495                    |
|           |        |                                                                 | - 4951                              |

## 812 East Ave

Elmira, NY 14901

These directions are for planning purposes only. You may find that construction projects, traffic, weather, or other events may cause conditions to differ from the map results, and you should plan your route accordingly. You must obey all signs or notices regarding your route.