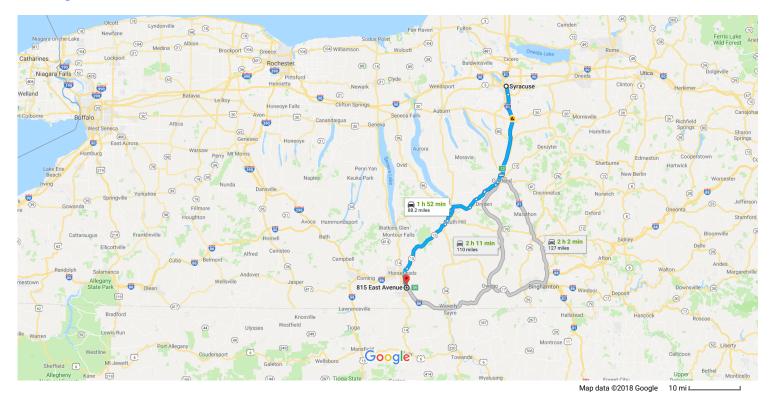

## Syracuse

New York

## Follow I-81 S to Cortlandville. Take exit 12 from I-81 S

|    |    | 32 m                                                        | in (31.2 mi) |
|----|----|-------------------------------------------------------------|--------------|
| 1  | 1. | Head south on S State St toward E Genese                    | e St         |
| 4  | 2. | Turn left onto E Genesee St                                 | —— 49 ft     |
| Ļ  | 3. | Turn right onto Almond St                                   | — 0.3 mi     |
| Ļ  | 4. | Turn right                                                  | — 0.3 mi     |
| *  | 5. | Take the ramp onto I-81 S                                   | 308 ft       |
| †  | 6. | Continue straight to stay on I-81 S                         | — 2.4 mi     |
| ٣  | 7. | Take exit 12 toward U.S. 11/NY-41/NY-<br>281/Cortland/Homer | — 27.4 mi    |
| 'n | 8. | Keep left at the fork, follow signs for NY-<br>281/lthaca   | —— 0.4 mi    |
|    |    |                                                             | 0.5 mi       |

## Take McLean Rd, Fall Creek Rd and Main St to NY-13 S/NY-366 W in Dryden

|          |     | 23 min (15.5 mi)                                                |
|----------|-----|-----------------------------------------------------------------|
| ٦        | 9.  | Turn left onto NY-281 S/W Homer Rd  Continue to follow NY-281 S |
|          |     | 1 Pass by Subway Restaurants (on the right in 2.3 mi)           |
|          |     | 2.5 mi                                                          |
| <b>L</b> | 10. | Turn right onto Luker Rd                                        |
| <b>I</b> | 11. | Turn right onto McLean Rd                                       |
|          |     | 4.2 mi                                                          |

| †         | 12.    | Continue onto School St                                         |                                     |
|-----------|--------|-----------------------------------------------------------------|-------------------------------------|
| 1         | 13.    | Continue onto Fall Creek Rd                                     | - 0.2 m                             |
| †         | 14.    | Continue onto NY-366 W/Main St                                  | - 3.9 m                             |
| ont       | inue o | on NY-13 S to Elmira. Take exit 56 from I-86 B                  |                                     |
| <b>→</b>  | 15.    | Turn right onto NY-13 S/NY-366 W  1 Continue to follow NY-13 S  |                                     |
| +         | 16.    | Turn right onto W Seneca St                                     | - 9.0 m                             |
| <b>→</b>  | 17.    | Turn right onto W State St                                      | - 0.1 m                             |
| ካ         | 18.    | Turn left onto NY-13A S/Floral Ave  Continue to follow NY-13A S | - 0.1 m                             |
| <b>→</b>  | 19.    | Turn right onto NY-13 S/NY-34 S/NY-96 S                         | - 2.1 m                             |
| 7         | 20.    | Slight right onto NY-13 S                                       | - 1.5 m                             |
| <b>→</b>  | 21.    | At the traffic circle, continue straight to stay<br>NY-13 S     | on on                               |
| •         | 22.    | At the traffic circle, continue straight onto N                 | – 1.8 m<br>I <b>Y-13</b><br>– 1.5 m |
| *         | 23.    | Merge onto I-86 E                                               | - 1.511<br>- 3.6 m                  |
| *         | 24.    | Take exit 56 for NY-352 toward Elmira/Jeru<br>Hill              | salen                               |
| 1         | 25.    | Keep right at the fork and merge onto NY-3:<br>Church St        | - 0.2 m<br><b>52/E</b>              |
| ont<br>⁄e | inue o | on NY-352/E Church St. Take Judson St to Ea                     |                                     |
| *         | 26.    | Merge onto NY-352/E Church St                                   | (0.7 m                              |
| <b>→</b>  | 27.    | Turn right onto Judson St                                       | - 0.2 m<br>- 0.3 m                  |
| +         | 28.    | Turn right onto Sullivan St                                     | - 0.3 m<br>- 495                    |
|           |        |                                                                 | - 4951                              |

## 812 East Ave

Elmira, NY 14901

These directions are for planning purposes only. You may find that construction projects, traffic, weather, or other events may cause conditions to differ from the map results, and you should plan your route accordingly. You must obey all signs or notices regarding your route.