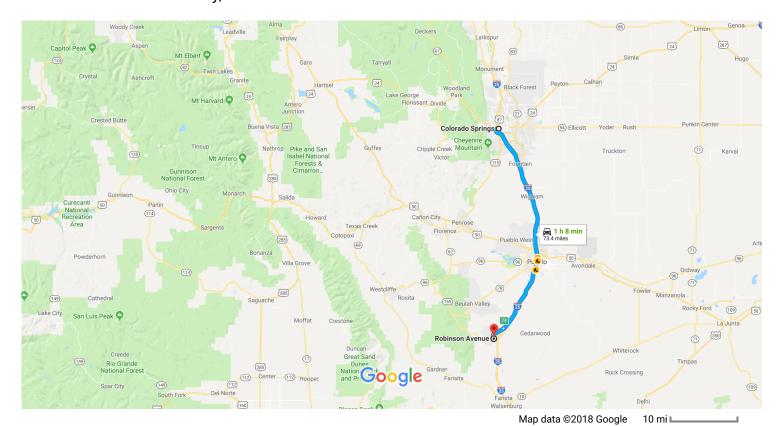

## Colorado Springs

Colorado

## Get on I-25 S from N Nevada Ave and E Bijou St

|    |    | 4 min (l                                                                        | 0.9 mi)           |
|----|----|---------------------------------------------------------------------------------|-------------------|
| 1  | 1. | Head west toward N Nevada Ave                                                   |                   |
| 4  | 2. | Turn left toward N Nevada Ave                                                   | 256 ft            |
| Γ* | 3. | Turn right onto N Nevada Ave                                                    | - 66 ft<br>0.2 mi |
| 4  | 4. | Use the left 2 lanes to turn left onto E Bijou St  Pass by Subway (on the left) |                   |
| 4  | 5. | Turn left toward I-25 S                                                         | 0.5 mi            |
| *  | 6. | Take the ramp onto I-25 S                                                       | – 46 ft           |
|    |    |                                                                                 | 0.2 mi            |

## Follow I-25 S to CO-165 W in Colorado City. Take exit 74 from I-25 S

| *                                           | 7.  | Merge onto I-25 S                                                  | 0.0 mai               |  |  |  |  |  |
|---------------------------------------------|-----|--------------------------------------------------------------------|-----------------------|--|--|--|--|--|
| 4                                           | 8.  | Keep left to stay on I-25 S                                        | – 0.2 mi              |  |  |  |  |  |
| ř                                           | 9.  | Take exit 74 for CO-165 W toward Colo City I                       | 66.9 mi<br><b>Rye</b> |  |  |  |  |  |
| Continue on CO-165 W. Drive to Robinson Ave |     |                                                                    |                       |  |  |  |  |  |
|                                             |     | 9 mir                                                              | (5.2 mi)              |  |  |  |  |  |
| <b>L</b>                                    | 10. | Turn right onto CO-165 W  Pass by Subway Restaurants (on the left) |                       |  |  |  |  |  |
| _                                           | 11  | Turn left anta Anacha City Dd                                      | - 3.7 mi              |  |  |  |  |  |
| П                                           | 11. | Turn left onto Apache City Rd                                      | – 1.2 mi              |  |  |  |  |  |
| 4                                           | 12. | Turn left onto Virginia St                                         | 1.21111               |  |  |  |  |  |
| <b>+</b>                                    | 12  | Turn right at the 1st cross street onto Robir                      | - 0.2 mi              |  |  |  |  |  |
| 1                                           | 10. | Ave                                                                | 13011                 |  |  |  |  |  |
|                                             |     |                                                                    | - 276 ft              |  |  |  |  |  |

## Robinson Ave

Colorado City, CO