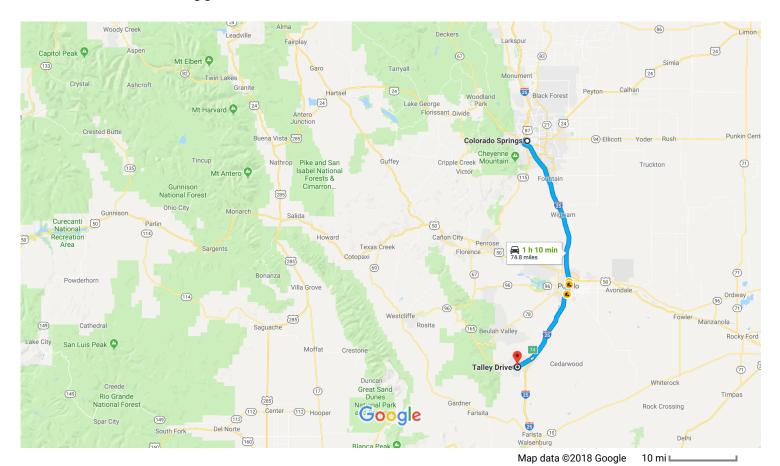

## Colorado Springs, CO to Talley Dr, Colorado City, Drive 74.8 miles, 1 h 10 min CO

## Get on I-25 S from N Nevada Ave and E Bijou St

|          |    | 4 min                                                                            | (0.9 mi)   |
|----------|----|----------------------------------------------------------------------------------|------------|
| 1        | 1. | Head west toward N Nevada Ave                                                    | (0.5 1111) |
| 4        | 2. | Turn left toward N Nevada Ave                                                    | - 256 ft   |
| <b>L</b> | 3. | Turn right onto N Nevada Ave                                                     | — 66 ft    |
| 4        | 4. | Use the left 2 lanes to turn left onto E Bijou S  i Pass by Subway (on the left) |            |
| 4        | 5. | Turn left toward I-25 S                                                          | - 0.5 mi   |
| *        | 6. | Take the ramp onto I-25 S                                                        | — 46 ft    |
|          |    |                                                                                  | 0.2 mi     |

|          |      |                                                          | F7 : (67.0           |
|----------|------|----------------------------------------------------------|----------------------|
| *        | 7.   | Merge onto I-25 S                                        | — 57 min (67.3       |
| ኅ        | 8.   | Keep left to stay on I-25 S                              | 0.                   |
| *        | 9.   | Take exit 74 for CO-165 W toward C                       | 66.<br>Colo City Rye |
| onti     | inue | on CO-165 W. Drive to Talley Dr                          | —— 11 min (6.6       |
| <b>→</b> | 10.  | Turn right onto CO-165 W  Pass by Subway Restaurants (on | the left)            |
| 1        | 11.  | Turn left onto Stanley Ave                               | 5.ı                  |
| ר        | 12.  | Turn left onto Antoinette Ln                             | 0.2                  |
| ነ        | 13.  | Slight left onto Cumberland Rd                           | 26                   |
| <b>→</b> | 14.  | Turn right onto Becker Rd                                | 31                   |
| <b>†</b> | 15.  | Turn left onto Bruce Rd                                  | 0.2                  |
| ካ        | 16.  | Turn left onto Talley Dr                                 | 0.                   |
|          |      |                                                          | 0.3                  |