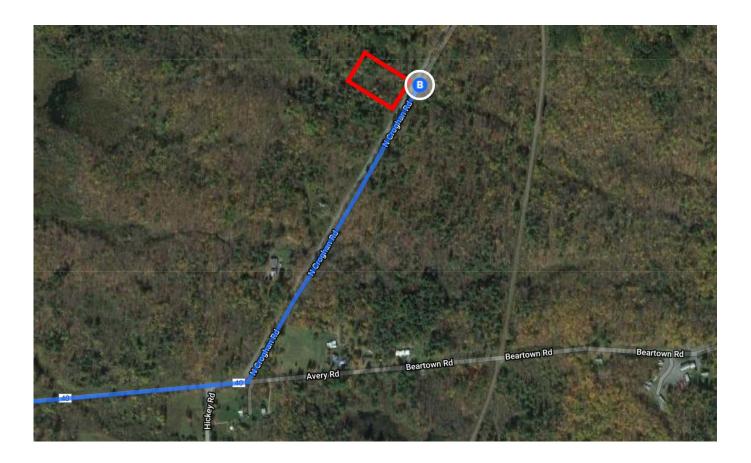

| <b>&gt;</b> 17. | Turn right onto S James St                                          | 0.             |
|                 |                                                                     | — 3            |
| <b>1</b> 18.    | Turn left at the 1st cross street onto West S                       |                |
| 19.             | Continue onto W Street Rd                                           | — 1.           |
|                 | Communication of Control                                            | <b>-</b> 4.    |
|                 | <b>T</b>                                                            |                |
| <b>&gt;</b> 20. | Turn right onto Avery Rd                                            |                |

## 26106 N Croghan Rd

Natural Bridge, NY 13665