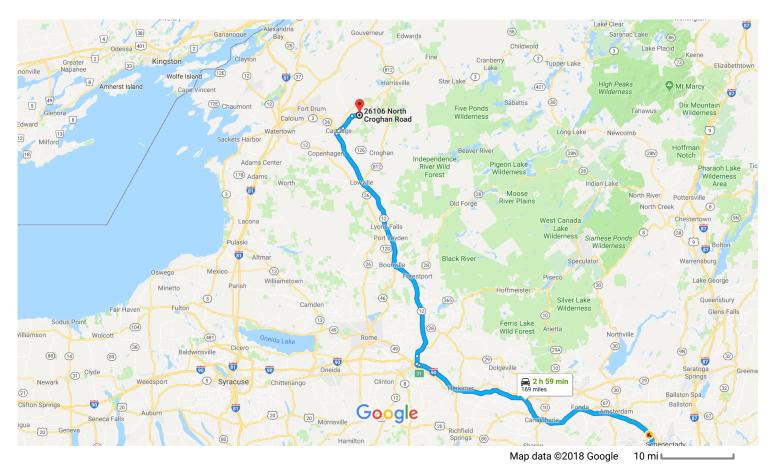

## **Albany**

New York

## Get on I-90 W from Washington Ave and Henry Johnson Blvd

|   |    | 7 min                                                                       | (2.1 mi)             |
|---|----|-----------------------------------------------------------------------------|----------------------|
| 1 | 1. | Head northwest on Washington Ave toward I                                   | ,                    |
| 7 | 2. | Slight right onto Central Ave                                               | - 0.5 mi             |
| Ļ | 3. | Turn right onto Henry Johnson Blvd                                          | - 0.1 mi             |
| 1 | 4. | Continue onto U.S. 9 N                                                      | - 0.5 mi<br>- 0.3 mi |
| * | 5. | Use the right 2 lanes to take the I-90 ramp to Buffalo/Boston               |                      |
| Ť | 6. | Keep left at the fork, follow signs for Intersta<br>W and merge onto I-90 W | - 0.2 mi<br>te 90    |
|   |    |                                                                             | - 0.5 mi             |

## Follow I-90 W to N Genesee St in Utica. Take exit 31 from I-90 W $\,$

| ) W             | 1 h 22 min                                                          | (an 7          |
|-----------------|---------------------------------------------------------------------|----------------|
| 7.              | Merge onto I-90 W                                                   | (90.7          |
|                 | A Partial toll road                                                 | Г.             |
| <b>7</b> 8.     | Keep left to stay on I-90 W                                         | — 5.2          |
|                 | ▲ Toll road                                                         |                |
| <b>9</b> .      | Take exit 31 toward I-790 W/NY-8/NY-12  A Partial toll road         | 84.            |
|                 |                                                                     | — 1.0          |
| ke NY-          | 12 N and NY-26 N to N Croghan Rd in Wilna  1 h 33 min               | <i>(</i> 76 1  |
| <b>&gt;</b> 10. |                                                                     | (70.1          |
|                 |                                                                     | — O.:          |
| <b>1</b> 11.    | Use the right lane to turn slightly left onto<br>Trenton Rd         |                |
| 12.             | Continue straight to stay on Trenton Rd                             | — 38           |
| 13.             | Lies any long to marge ente MV 12 M/MV 9                            | — 1.<br>N. v.i |
| <b>1</b> 13.    | Use any lane to merge onto NY-12 N/NY-8 the ramp to Barneveld       | IN VI          |
|                 | Ontinue to follow NY-12 N                                           |                |
|                 | Pass by Subway Restaurants (on the right in 26                      | 5.9 r          |
|                 |                                                                     | 51.            |
| 14.             | _                                                                   |                |
|                 | ① Continue to follow NY-26 N ② Pass by Dollar General (on the left) |                |
|                 | T ass by Donar General (on the left)                                | - 14.          |
| <b>&gt;</b> 15. | Turn right onto Bridge St                                           |                |
|                 |                                                                     | — O.           |
| 16.             | Continue onto State St                                              | — O.           |
| <b>&gt;</b> 17. | Turn right onto S James St                                          | 0.             |
|                 |                                                                     | — 3            |
| <b>1</b> 18.    | Turn left at the 1st cross street onto West S                       |                |
| 19.             | Continue onto W Street Rd                                           | — 1.           |
|                 | Communication of Control                                            | <b>-</b> 4.    |
|                 | <b>T</b>                                                            |                |
| <b>&gt;</b> 20. | Turn right onto Avery Rd                                            |                |

## 26106 N Croghan Rd

Natural Bridge, NY 13665