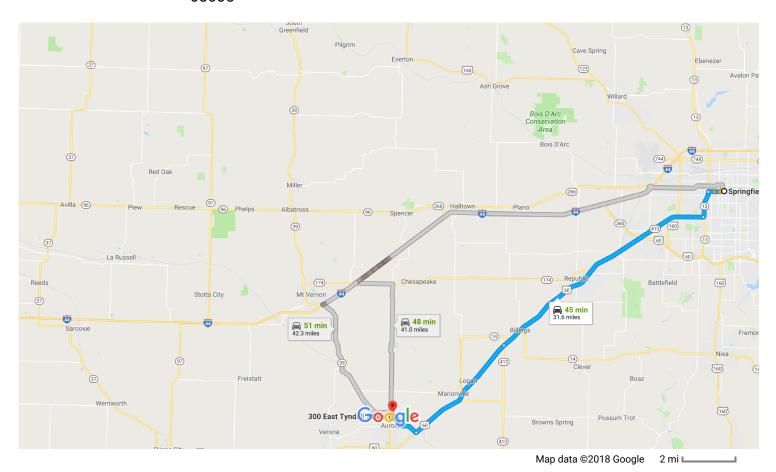

## Springfield

Missouri

### Follow W College St and S Kansas Expy to MO-413 S/W **Sunshine St**

| 1     | 1.  | Head west on Park Central W toward S Pattor | (3.0 mi)<br>n <b>Ave</b> |
|-------|-----|---------------------------------------------|--------------------------|
| 1     | 2.  | Continue onto W College St                  | 0.2 mi                   |
| 4     | 3.  | Turn left onto S Kansas Expy                | 0.9 mi                   |
| ~     | 4.  | Slight right toward MO-413 S/W Sunshine St  | - 1.8 mi<br>- 243 ft     |
| Conti | nue | on MO-413 S to Aurora                       | - 243 II                 |

34 min (26.1 mi)

- 1 Continue straight onto MO-413 S/W Sunshine St
  - ① Continue to follow MO-413 S
  - 1 Pass by Domino's Pizza (on the left in 9.9 mi)