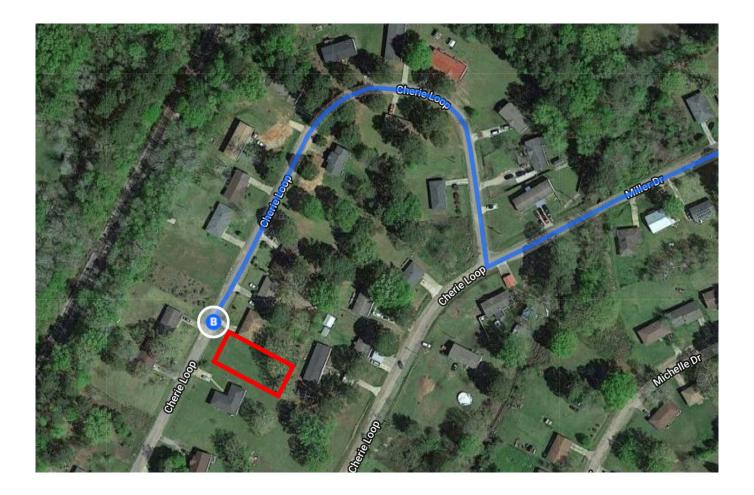

# Take Johnson Chute Rd/Par Rd 441, LA-1 S and LA-6 E to Cherie Loop in 8

|          |     | 16 min                                                   | (9.1 mi) |
|----------|-----|----------------------------------------------------------|----------|
| 4        | 11. | Turn left onto Posey Rd E (signs for Parish Road<br>547) |          |
|          |     |                                                          | – 0.8 mi |
|          | 12. | Turn right onto Johnson Chute Rd/Par Rd 4                | 41       |
|          |     |                                                          | – 2.4 mi |
|          | 13. | Turn right onto LA-1 S                                   |          |
|          |     |                                                          | – 3.1 mi |
| 1        | 14. | Turn left onto LA-6 E                                    |          |
|          |     |                                                          | – 1.3 mi |
| 1        | 15. | Turn left onto LA-6 E/Washington St                      |          |
|          |     | ① Continue to follow LA-6 E                              |          |
|          |     |                                                          | – 0.9 mi |
| 4        | 16. | Turn left onto Miller Dr                                 |          |
|          |     |                                                          | – 0.3 mi |
| <b>F</b> | 17. | Turn right onto Cherie Loop                              |          |
| •        |     |                                                          | – 0.3 mi |
|          |     |                                                          | 5.0 111  |

## 120 Cherie Loop

Natchitoches, LA 71457

These directions are for planning purposes only. You may find that construction projects, traffic, weather, or other events may cause conditions to differ from the map results, and you should plan your route accordingly. You must obey all signs or notices regarding your route.