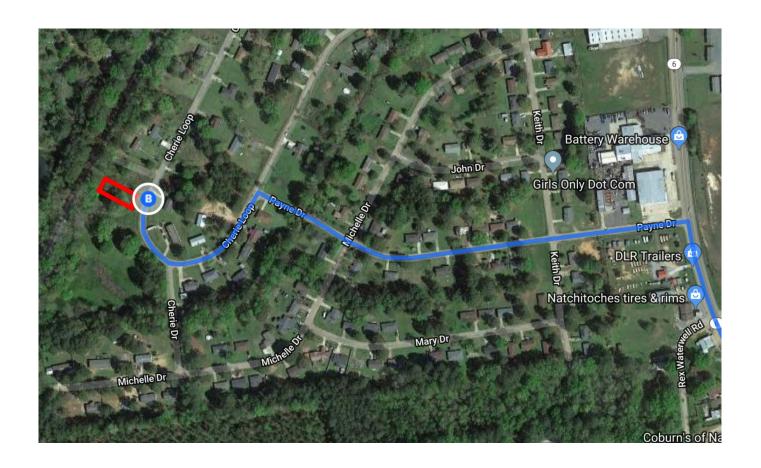

## 118 Cherie Loop

Natchitoches, LA 71457

These directions are for planning purposes only. You may find that construction projects, traffic, weather, or other events may cause conditions to differ from the map results, and you should plan your route accordingly. You must obey all signs or notices regarding your route.

Destination will be on the left

0.3 mi