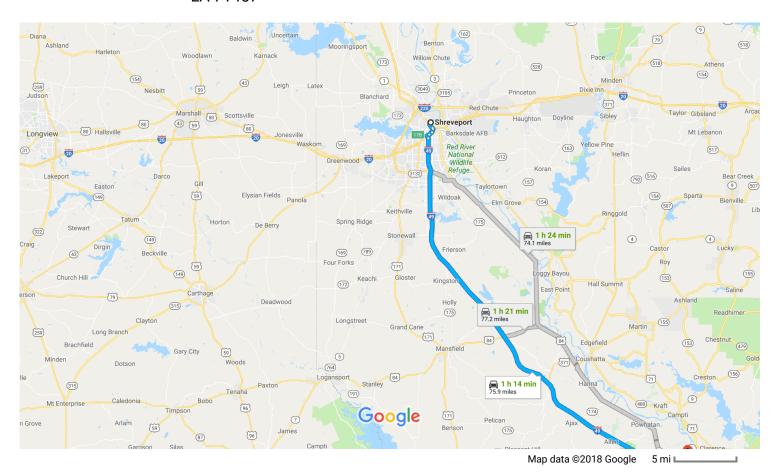

## Shreveport, LA to 118 Cherie Loop, Natchitoches, Drive 75.9 miles, 1 h 14 min LA 71457

## Get on I-20 W from Airport Dr and N Market St

|   |    | 5 min (                                                 | 1.9 mi)          |
|---|----|---------------------------------------------------------|------------------|
| 1 | 1. | Head north on Clyde Fant Memorial Pkwy/Cly<br>Fant Pkwy |                  |
| ኻ | 2. | Slight left onto Clyde Fant Memorial Pkwy               | 102 ft<br>0.1 mi |
| 4 | 3. | Turn left at the 1st cross street onto Airport D        | 0                |
| 4 | 4. | Turn left onto N Market St                              | 0.4 mi           |
| 4 | 5. | Use the 2nd from the left lane to continue on Market St | 0.01111          |
|   |    |                                                         | 0.2 mi           |
| * | 6. | Use the right lane to take the ramp onto I-20 V         | V                |
|   |    |                                                         | 0.5 mi           |

|              |                          | 5.4                                                                                                                                                                                                    | min (64.8               |
|--------------|--------------------------|--------------------------------------------------------------------------------------------------------------------------------------------------------------------------------------------------------|-------------------------|
| *            | 7.                       | Merge onto I-20 W                                                                                                                                                                                      | ,                       |
| *            | 8.                       | Use the right 2 lanes to take exit 17B for toward Alexandria                                                                                                                                           | —— 0.<br><b>I-49 S</b>  |
| 1            | 9.                       | Continue onto I-49 S                                                                                                                                                                                   | —— O.                   |
| •            | J.                       | Continue onto 1-49 3                                                                                                                                                                                   | 63.                     |
| *            | 10.                      | Take exit 142 for Posey Rd                                                                                                                                                                             |                         |
|              |                          |                                                                                                                                                                                                        | 0.                      |
|              | CLU                      | op in 8                                                                                                                                                                                                |                         |
| ר            | 11.                      |                                                                                                                                                                                                        | ,                       |
| h<br>+       |                          | Turn left onto Posey Rd E (signs for Par 547)                                                                                                                                                          | ish Roa                 |
| ካ<br>÷       | 11.                      | Turn left onto Posey Rd E (signs for Par 547)  Turn right onto Johnson Chute Rd/Par I                                                                                                                  | ish Roa<br>0.<br>Rd 441 |
| <b>†</b> 1   | 11.                      | Turn left onto Posey Rd E (signs for Par 547)  Turn right onto Johnson Chute Rd/Par I                                                                                                                  | o                       |
| <b>†</b> 1   | 11.                      | Turn left onto Posey Rd E (signs for Par 547)  Turn right onto Johnson Chute Rd/Par I  Turn right onto LA-1 S                                                                                          | o. Rd 441               |
| ††<br>†<br>† | 11.<br>12.<br>13.        | Turn left onto Posey Rd E (signs for Par 547)  Turn right onto Johnson Chute Rd/Par F  Turn right onto LA-1 S                                                                                          | 0 Rd 441 2 3            |
| ††<br>†<br>† | 11.<br>12.<br>13.        | Turn left onto Posey Rd E (signs for Par 547)  Turn right onto Johnson Chute Rd/Par F  Turn right onto LA-1 S  Turn left onto LA-6 E  Turn left onto LA-6 E/Washington St  i Continue to follow LA-6 E | O.                      |
| † † † † † †  | 11.<br>12.<br>13.<br>14. | Turn left onto Posey Rd E (signs for Par 547)  Turn right onto Johnson Chute Rd/Par F  Turn right onto LA-1 S  Turn left onto LA-6 E  Turn left onto LA-6 E/Washington St  i Continue to follow LA-6 E | o. Rd 441 2 3 1.        |