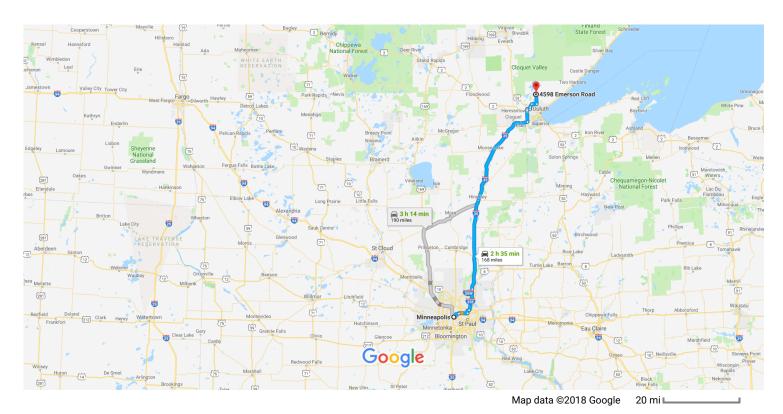

## Minneapolis

Minnesota

## Get on I-35W N

1. Head southeast on S 4th St toward S 5th Ave/Fifth Ave S

Parts of this road are closed Saturdays 4:00 – 11:59

PM

2. Keep left to continue on Washington Ave SE

0.1 mi

3. Use the left 2 lanes to turn slightly left at I-35W

## Take I-35 N to Midway Rd in Midway Township. Take exit 246 from I-35 N

| 240 | 110111 | 11-33 N                              | 0   5   (1   4   5   ; ) |
|-----|--------|--------------------------------------|--------------------------|
| *   | 4.     | Merge onto I-35W N                   | 2 h 5 min (145 mi)       |
| 1   | 5.     | Continue straight to stay on I-35W N | 3.9 mi<br>               |
|     |        |                                      | 0.6 mi                   |

|                              |                                                                                                                                                                                                                                                                                                                                        | NAN 06 F     |
|------------------------------|----------------------------------------------------------------------------------------------------------------------------------------------------------------------------------------------------------------------------------------------------------------------------------------------------------------------------------------|--------------|
| 6.                           | Keep right at the fork to continue                                                                                                                                                                                                                                                                                                     | on MN-36 E   |
| 7.                           | Take the exit onto I-35E N/US-10 N  Continue to follow I-35E N                                                                                                                                                                                                                                                                         | W            |
| 8.                           | Keep left at the fork to stay on I-3 signs for Interstate 35E N/Duluth                                                                                                                                                                                                                                                                 | 5E N, follow |
| 9.                           | Continue onto I-35 N                                                                                                                                                                                                                                                                                                                   |              |
| 10                           | ). Take exit 246 for Midway Rd tow                                                                                                                                                                                                                                                                                                     | ard MN-13    |
|                              | e on Midway Rd. Take Martin Rd and<br>n Rd in Gnesen Township                                                                                                                                                                                                                                                                          | d Rice Lake  |
|                              | rku ili Gileseli Township                                                                                                                                                                                                                                                                                                              | 20 main ((   |
| <b>ካ</b> 11                  | ·                                                                                                                                                                                                                                                                                                                                      | —— 28 min (2 |
|                              | . Turn left onto Midway Rd                                                                                                                                                                                                                                                                                                             | ,            |
|                              | . Turn left onto Midway Rd  2. At the traffic circle, take the 2nd Midway Rd                                                                                                                                                                                                                                                           | exit and sta |
| -<br><b>♀</b> 12             | Turn left onto Midway Rd  At the traffic circle, take the 2nd Midway Rd  Turn right onto W Arrowhead Rd                                                                                                                                                                                                                                | exit and sta |
| <b>?</b> 12                  | <ul> <li>Turn left onto Midway Rd</li> <li>At the traffic circle, take the 2nd Midway Rd</li> <li>Turn right onto W Arrowhead Rd</li> <li>Turn left onto Ugstad Rd</li> </ul>                                                                                                                                                          | exit and sta |
| → 13<br>→ 14                 | <ol> <li>Turn left onto Midway Rd</li> <li>At the traffic circle, take the 2nd Midway Rd</li> <li>Turn right onto W Arrowhead Rd</li> <li>Turn left onto Ugstad Rd</li> <li>Continue onto C.S.A.H. 48/Lavac</li> <li>Continue to follow C.S.A.H. 48</li> </ol>                                                                         | exit and sta |
| → 13<br>→ 14<br>↑ 15         | <ul> <li>Turn left onto Midway Rd</li> <li>At the traffic circle, take the 2nd Midway Rd</li> <li>Turn right onto W Arrowhead Rd</li> <li>Turn left onto Ugstad Rd</li> <li>Continue onto C.S.A.H. 48/Lavac</li> <li>Continue to follow C.S.A.H. 48</li> <li>Turn right onto Martin Rd</li> </ul>                                      |              |
| → 13<br>→ 14<br>↑ 15<br>→ 16 | <ul> <li>Turn left onto Midway Rd</li> <li>At the traffic circle, take the 2nd Midway Rd</li> <li>Turn right onto W Arrowhead Rd</li> <li>Turn left onto Ugstad Rd</li> <li>Continue onto C.S.A.H. 48/Lavad</li> <li>Continue to follow C.S.A.H. 48</li> <li>Turn right onto Martin Rd</li> <li>Turn left onto Rice Lake Rd</li> </ul> | exit and sta |