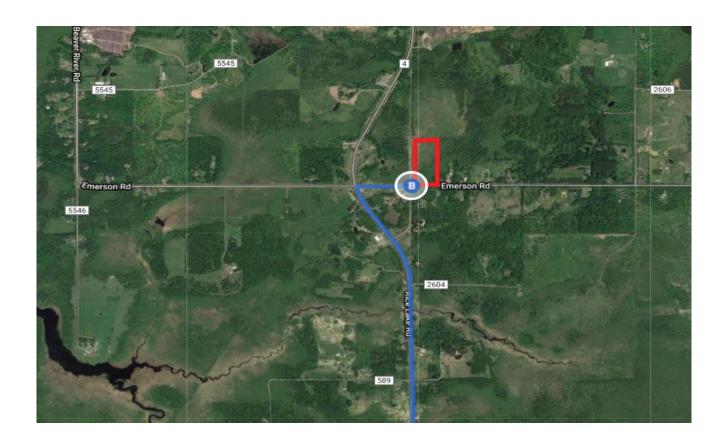

|                              |                                                                                                                                                                                                                                                                                                                                        | NAN 06 F     |
|------------------------------|----------------------------------------------------------------------------------------------------------------------------------------------------------------------------------------------------------------------------------------------------------------------------------------------------------------------------------------|--------------|
| 6.                           | Keep right at the fork to continue                                                                                                                                                                                                                                                                                                     | on MN-36 E   |
| 7.                           | Take the exit onto I-35E N/US-10 N  Continue to follow I-35E N                                                                                                                                                                                                                                                                         | W            |
| 8.                           | Keep left at the fork to stay on I-3 signs for Interstate 35E N/Duluth                                                                                                                                                                                                                                                                 | 5E N, follow |
| 9.                           | Continue onto I-35 N                                                                                                                                                                                                                                                                                                                   |              |
| 10                           | ). Take exit 246 for Midway Rd tow                                                                                                                                                                                                                                                                                                     | ard MN-13    |
|                              | e on Midway Rd. Take Martin Rd and<br>n Rd in Gnesen Township                                                                                                                                                                                                                                                                          | d Rice Lake  |
|                              | rku ili Gileseli Township                                                                                                                                                                                                                                                                                                              | 20 main ((   |
| <b>ካ</b> 11                  | ·                                                                                                                                                                                                                                                                                                                                      | —— 28 min (2 |
|                              | . Turn left onto Midway Rd                                                                                                                                                                                                                                                                                                             | ,            |
|                              | . Turn left onto Midway Rd  2. At the traffic circle, take the 2nd Midway Rd                                                                                                                                                                                                                                                           | exit and sta |
| -<br><b>♀</b> 12             | Turn left onto Midway Rd  At the traffic circle, take the 2nd Midway Rd  Turn right onto W Arrowhead Rd                                                                                                                                                                                                                                | exit and sta |
| <b>?</b> 12                  | <ul> <li>Turn left onto Midway Rd</li> <li>At the traffic circle, take the 2nd Midway Rd</li> <li>Turn right onto W Arrowhead Rd</li> <li>Turn left onto Ugstad Rd</li> </ul>                                                                                                                                                          | exit and sta |
| → 13<br>→ 14                 | <ol> <li>Turn left onto Midway Rd</li> <li>At the traffic circle, take the 2nd Midway Rd</li> <li>Turn right onto W Arrowhead Rd</li> <li>Turn left onto Ugstad Rd</li> <li>Continue onto C.S.A.H. 48/Lavac</li> <li>Continue to follow C.S.A.H. 48</li> </ol>                                                                         | exit and sta |
| → 13<br>→ 14<br>↑ 15         | <ul> <li>Turn left onto Midway Rd</li> <li>At the traffic circle, take the 2nd Midway Rd</li> <li>Turn right onto W Arrowhead Rd</li> <li>Turn left onto Ugstad Rd</li> <li>Continue onto C.S.A.H. 48/Lavac</li> <li>Continue to follow C.S.A.H. 48</li> <li>Turn right onto Martin Rd</li> </ul>                                      |              |
| → 13<br>→ 14<br>↑ 15<br>→ 16 | <ul> <li>Turn left onto Midway Rd</li> <li>At the traffic circle, take the 2nd Midway Rd</li> <li>Turn right onto W Arrowhead Rd</li> <li>Turn left onto Ugstad Rd</li> <li>Continue onto C.S.A.H. 48/Lavad</li> <li>Continue to follow C.S.A.H. 48</li> <li>Turn right onto Martin Rd</li> <li>Turn left onto Rice Lake Rd</li> </ul> | exit and sta |