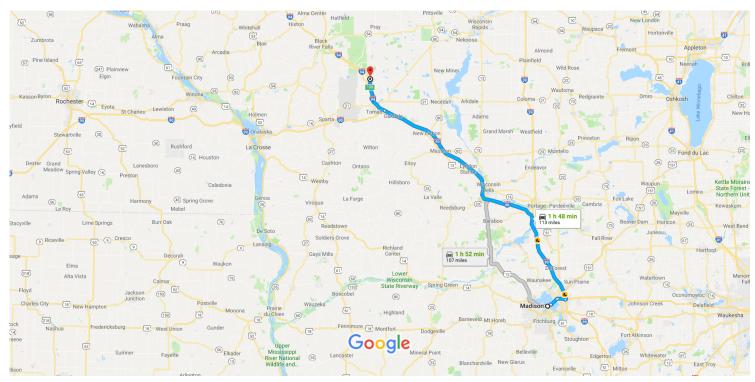

### Madison

Wisconsin

#### Get on WI-30 E from W Johnson St and E Washington Ave

| <b>†</b> | 1  | Head west on University Ave toward N Brooks                                   | ,      |
|----------|----|-------------------------------------------------------------------------------|--------|
| •        |    | rieda west on oniversity Ave toward in brooks                                 | 322 ft |
| 4        | 2. | Turn left onto N Brooks St                                                    |        |
| 4        | 3. | Turn left onto W Johnson St                                                   | 433 ft |
| Γ*       | 4. | Turn right onto N Blair St                                                    | 1.3 mi |
| 4        | 5. | Turn left onto E Washington Ave  Pass by Burger King (on the right in 2.2 mi) | 0.2 mi |
| *        | 6. | Use the right lane to take the WI-30 E ramp to Interstate 94/Interstate 90    | 2.7 mi |
|          |    |                                                                               | 0.2 mi |

# Take I-90 W to Oakwood St in Lincoln. Take exit 135 from I-94 W $\,$

1 h 31 min (107 mi)

| 1        | 7.      | Continue onto WI-30 E                                                                            | 0.6                          |
|----------|---------|--------------------------------------------------------------------------------------------------|------------------------------|
| ٦        | 8.      | Use the left lane to merge onto I-39 N/I-90 W toward I-94 W/Wis Dells  Continue to follow I-90 W | - 2.6 r                      |
| 7        | 9.      | Keep right at the fork to continue on I-94 W                                                     | 92.7 r                       |
| •        |         | Theop right at the rent to continue on 1911.                                                     | 11 7 r                       |
| 7        | 10.     | Take exit 135 for Wisconsin Ew toward War                                                        |                              |
|          |         |                                                                                                  | - 0.2 r                      |
| Take     | : Jelly | stone Park Drive to Cranfest Dr in Warrens                                                       |                              |
|          |         |                                                                                                  |                              |
| ٦        | 11.     |                                                                                                  | (1.0 m                       |
|          |         |                                                                                                  | (1.0 m                       |
| 4        | 12.     |                                                                                                  | `                            |
| 4        | 12.     | Turn left onto Oakwood St                                                                        | - 0.2 r                      |
| <b>។</b> | 12.     | Turn left onto Oakwood St  Turn left onto Jellystone Park Drive                                  | - 0.2 r                      |
| †1<br>†1 |         | Turn left onto Oakwood St  Turn left onto Jellystone Park Drive                                  | (1.0 m<br>- 0.2 r<br>- 0.7 r |