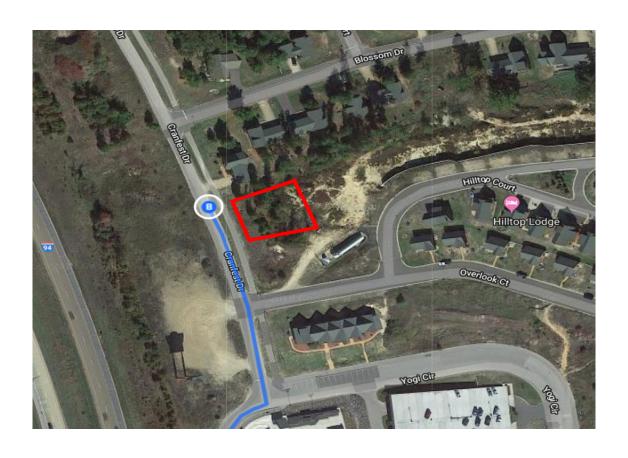

|         |                                                                                                  | (1.0 m                       |
| 4        | 12.     |                                                                                                  | `                            |
| 4        | 12.     | Turn left onto Oakwood St                                                                        | - 0.2 r                      |
| <b>។</b> | 12.     | Turn left onto Oakwood St  Turn left onto Jellystone Park Drive                                  | - 0.2 r                      |
| †1<br>†1 |         | Turn left onto Oakwood St  Turn left onto Jellystone Park Drive                                  | (1.0 m<br>- 0.2 r<br>- 0.7 r |

## 120 Cranfest Dr., Warrens, WI 54666