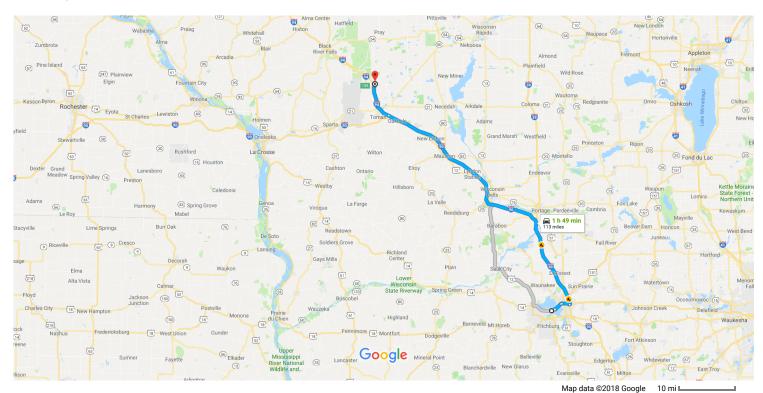

## Madison

Wisconsin

## Get on WI-30 E from W Johnson St and E Washington Ave

| 1 | 1. | Head west on University Ave toward N Brooks                                     |        |
|---|----|---------------------------------------------------------------------------------|--------|
| 4 | 2. | Turn left onto N Brooks St                                                      | 322 ft |
| 4 | 3. | Turn left onto W Johnson St                                                     | 433 ft |
| Ļ | 4. | Turn right onto N Blair St                                                      | 1.3 mi |
| 4 | 5. | Turn left onto E Washington Ave  1 Pass by Burger King (on the right in 2.2 mi) | 0.2 mi |
| * | 6. | Use the right lane to take the WI-30 E ramp to Interstate 94/Interstate 90      | 2.7 mi |
|   |    |                                                                                 | 0.2 mi |

## Take I-90 W to Oakwood St in Lincoln. Take exit 135 from I-94 W $\,$

|   |    | 1 h 31 mir                                                                                         | (107 mi)           |  |
|---|----|----------------------------------------------------------------------------------------------------|--------------------|--|
| 1 | 7. | Continue onto WI-30 E                                                                              | ,                  |  |
| ٦ | 8. | Use the left lane to merge onto I-39 N/I-90 V toward I-94 W/Wis Dells  1 Continue to follow I-90 W | 2.6 mi<br>N/I-90 W |  |
| 7 | 9. | Keep right at the fork to continue on I-94 W                                                       | 92.7 mi            |  |
|   |    |                                                                                                    |                    |  |

| r    | 10.   | Take exit 135 for Wisconsin Ew towa                           | rd Warrens  0.2 mi |
|------|-------|---------------------------------------------------------------|--------------------|
| Take | Jelly | stone Park Drive to Aspen Ave                                 | 4 : /4 4 3         |
| 4    | 11.   | Turn left onto Oakwood St                                     | — 4 min (1.4 mi)   |
| 4    | 12.   | Turn left onto Jellystone Park Drive                          | 0.2 mi             |
| 4    | 13.   | Turn left onto Cranfest Dr                                    | 0.7 mi             |
| Ļ    | 14.   | Turn right onto Aspen Ave  1 Destination will be on the right | ———— 0.2 mi        |
|      |       |                                                               | 0.3 mi             |