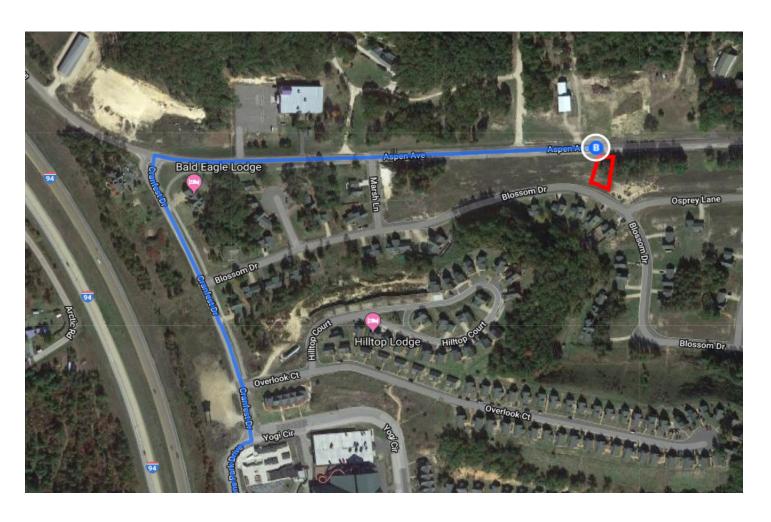

| r    | 10.   | Take exit 135 for Wisconsin Ew towa                           | rd Warrens  0.2 mi |
|------|-------|---------------------------------------------------------------|--------------------|
| Take | Jelly | stone Park Drive to Aspen Ave                                 | 4 : /4 4 3         |
| 4    | 11.   | Turn left onto Oakwood St                                     | — 4 min (1.4 mi)   |
| 4    | 12.   | Turn left onto Jellystone Park Drive                          | 0.2 mi             |
| 4    | 13.   | Turn left onto Cranfest Dr                                    | 0.7 mi             |
| Ļ    | 14.   | Turn right onto Aspen Ave  1 Destination will be on the right | ———— 0.2 mi        |
|      |       |                                                               | 0.3 mi             |